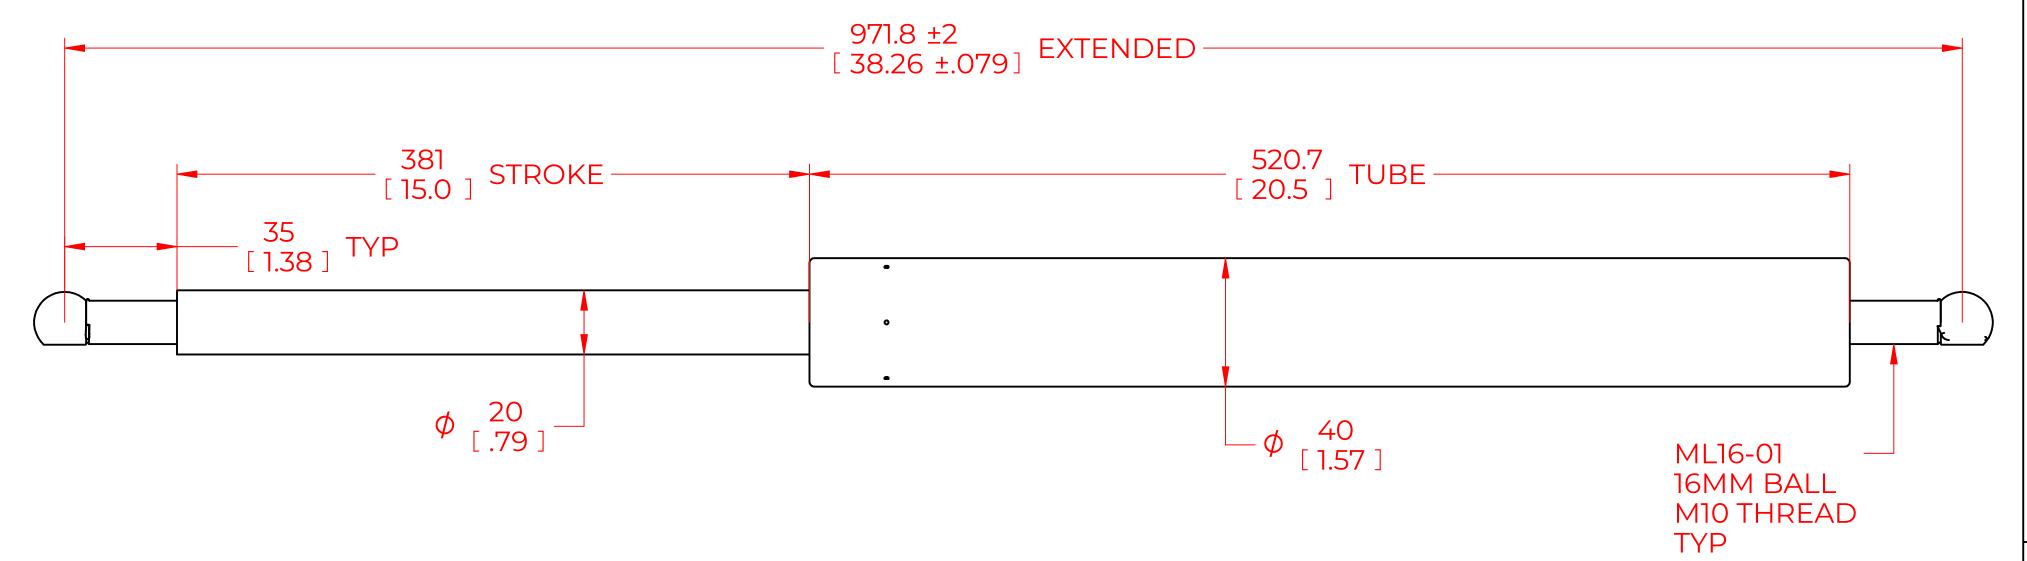

## **NOTES**:

- 1) MATERIAL: CYLINDER STEEL, BLACK PAINT / ROD STEEL BLACK NITRIDE.
- 2) OPERATING TEMPERATURE: -40°C TO +80°C.
- 3) STANDARD PART IDENTIFICATION TO INCLUDE PART NUMBER, DATE CODE AND WARNING MESSAGE. LABEL NOT TO BE REMOVED.
- 4) GAS SPRING IS SUGGESTED TO BE MOUNTED SHAFT DOWN (ROD DOWN) FOR MAXIMUM PERFORMANCE.
- 5) END FITTINGS TO BE ORIENTED AS SHOWN ±5°.
- 6) GAS SPRINGS WILL BE SEALED IN CLEAR PLASTIC BAGS TO AVOID DAMAGE, DUST, OR OTHER FOREIGN OBJECTS.
- 7) GAS SPRING TO BE ASSEMBLED WITH END FITTINGS COMPLETELY FASTENED.
- 8) GREASE TO BE INCLUDED INSIDE THE BALL SOCKET OF THE END FITTINGS.