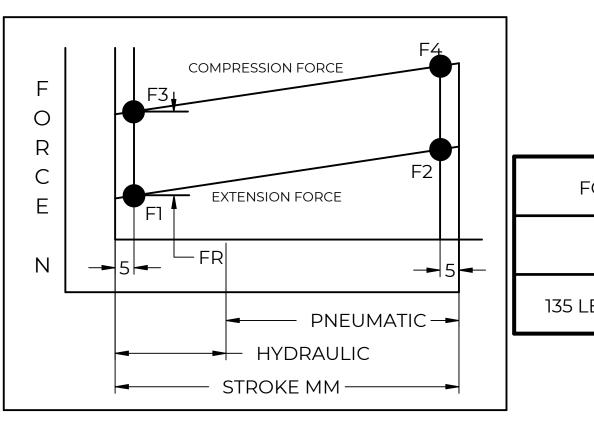

|     | REVISION HISTORY |      |          |  |  |  |
|-----|------------------|------|----------|--|--|--|
| REV | DESCRIPTION      | DATE | APPROVED |  |  |  |

| FORCES (STATICALLY MEASURED) |            |      |  |  |  |  |
|------------------------------|------------|------|--|--|--|--|
| Fl                           |            | (F2) |  |  |  |  |
| 135 LBS (600 N)              | +5%<br>-5% | -    |  |  |  |  |
|                              | -5/0       |      |  |  |  |  |