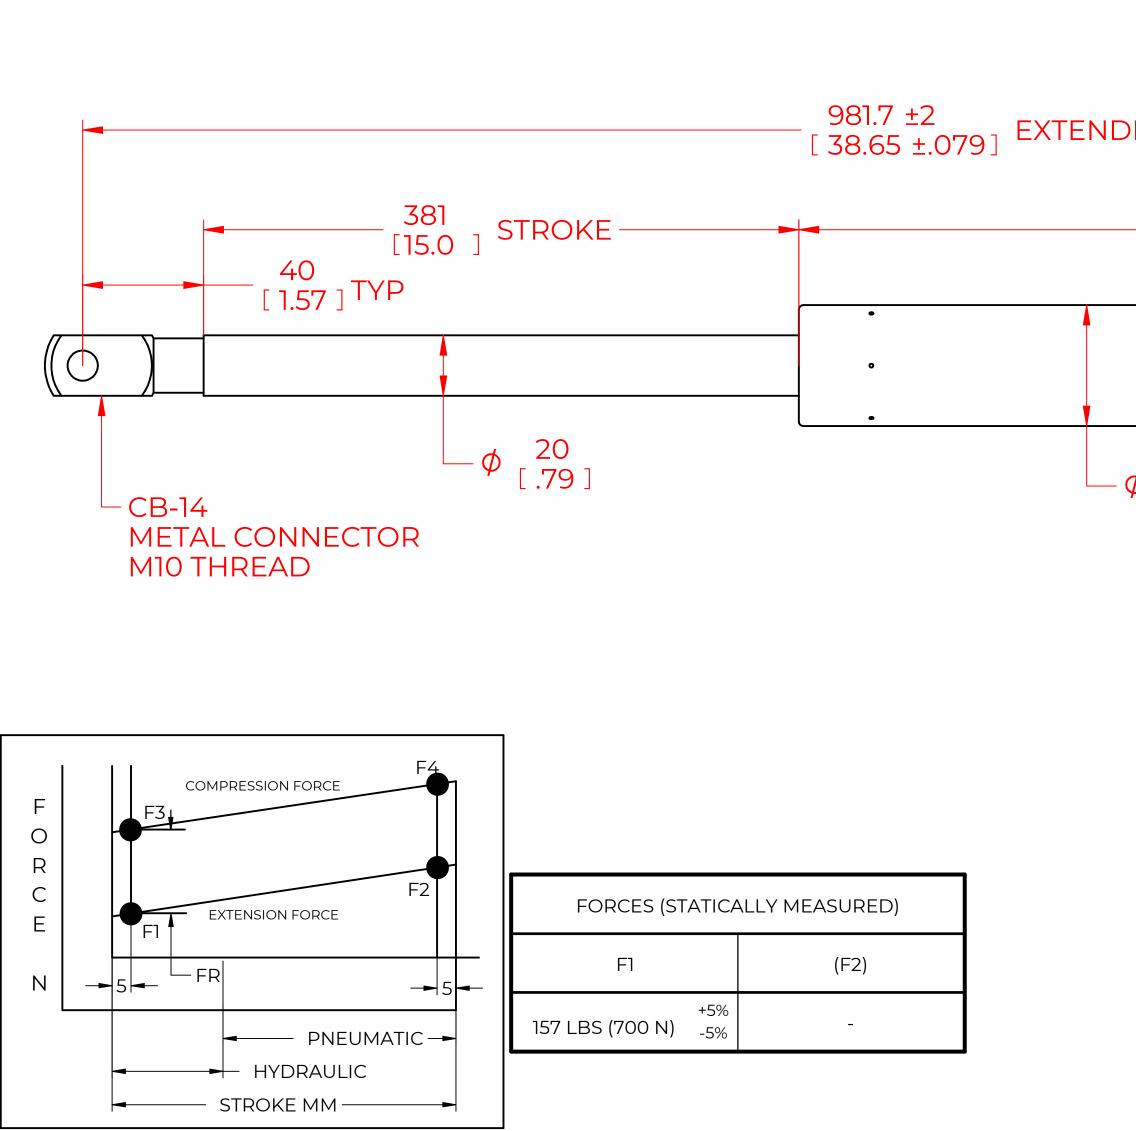

7) GAS SPRING TO BE ASSEMBLED WITH END FITTINGS COMPLETELY FASTENED.

8) GREASE TO BE INCLUDED INSIDE THE BALL SOCKET OF THE END FITTINGS.

|   |                                                                                                                                                                                           |                                                                                                                                                                           | <b>DEVISIO</b>                                       | N HISTOR                          | $\vee$                                        |                                       |
|---|-------------------------------------------------------------------------------------------------------------------------------------------------------------------------------------------|---------------------------------------------------------------------------------------------------------------------------------------------------------------------------|------------------------------------------------------|-----------------------------------|-----------------------------------------------|---------------------------------------|
|   |                                                                                                                                                                                           | REV DESC                                                                                                                                                                  | RIPTION                                              |                                   | DATE                                          | APPROVED                              |
| φ | D<br>520.7TU<br>[ 20.5 ] TU<br>40<br>[ 1.57 ]                                                                                                                                             | BE                                                                                                                                                                        | ф                                                    | 10<br>[.39]                       |                                               |                                       |
|   |                                                                                                                                                                                           |                                                                                                                                                                           |                                                      |                                   |                                               |                                       |
|   | NOR                                                                                                                                                                                       |                                                                                                                                                                           | DRAWN                                                |                                   | NAME                                          | DATE<br>3/19/2024                     |
|   | THIS DOCUMENT AND ITS C                                                                                                                                                                   | ONTENTS ARE THE PROPERTY                                                                                                                                                  |                                                      | NSG355                            |                                               |                                       |
|   | THIS DOCUMENT AND ITS C<br>OF NO<br>THIS DOCUMENT CO                                                                                                                                      | ONTENTS ARE THE PROPERTY<br>DRMONT<br>INTAINS CONFIDENTIAL                                                                                                                | CHECKED                                              |                                   | DMA                                           | 3/19/2024                             |
|   | THIS DOCUMENT AND ITS C<br>OF NO<br>THIS DOCUMENT CO<br>PROPRIETARY INFORMA<br>DISTRIBUTION, UTILISATIC                                                                                   | ONTENTS ARE THE PROPERTY<br>DRMONT<br>INTAINS CONFIDENTIAL<br>TION. THE REPRODUCTION,<br>DN OR THE COMMUNICATION                                                          | CHECKED<br>PART No.<br>TITLE                         |                                   | DMA<br>50Y700CB-14<br>AS SPRING               | 3/19/2024<br>REV<br>-                 |
| - | THIS DOCUMENT AND ITS C<br>OF NC<br>THIS DOCUMENT CO<br>PROPRIETARY INFORMA<br>DISTRIBUTION, UTILISATIC<br>OF THIS DOCUMENT OR A                                                          | ONTENTS ARE THE PROPERTY<br>DRMONT<br>INTAINS CONFIDENTIAL<br>TION. THE REPRODUCTION,                                                                                     | CHECKED<br>PART No.<br>TITLE                         | G                                 | DMA<br>50Y700CB-14                            | 3/19/2024<br>REV<br>-<br>E SCALE      |
| - | THIS DOCUMENT AND ITS C<br>OF NO<br>THIS DOCUMENT CO<br>PROPRIETARY INFORMA<br>DISTRIBUTION, UTILISATIC<br>OF THIS DOCUMENT OR A<br>EXPRESS AUTHORISATIC                                  | ONTENTS ARE THE PROPERTY<br>DRMONT<br>INTAINS CONFIDENTIAL<br>TION. THE REPRODUCTION,<br>DN OR THE COMMUNICATION<br>NY PART THEREOF, WITHOUT<br>DN IS STRICTLY FORBIDDEN. | CHECKED<br>PART No.<br>TITLE<br>TOLER                | GANCES                            | DMA<br>50Y700CB-14<br>AS SPRING<br>THIRD ANGL | 3/19/2024<br>REV<br>-<br>SCALE        |
|   | THIS DOCUMENT AND ITS C<br>OF NO<br>THIS DOCUMENT CO<br>PROPRIETARY INFORMA<br>DISTRIBUTION, UTILISATIC<br>OF THIS DOCUMENT OR A<br>EXPRESS AUTHORISATIC<br>REMOVE ALL<br>BURRS AND BREAK | ONTENTS ARE THE PROPERTY<br>ORMONT<br>INTAINS CONFIDENTIAL<br>TION. THE REPRODUCTION,<br>ON OR THE COMMUNICATION<br>NY PART THEREOF, WITHOUT                              | CHECKED<br>PART No.<br>TITLE<br>TOLER<br>X.X         | CANCES<br>± 0.060                 | DMA<br>50Y700CB-14<br>AS SPRING<br>THIRD ANGL | 3/19/2024<br>REV<br>-<br>SCALE        |
|   | THIS DOCUMENT AND ITS C<br>OF NO<br>THIS DOCUMENT CO<br>PROPRIETARY INFORMA<br>DISTRIBUTION, UTILISATIC<br>OF THIS DOCUMENT OR A<br>EXPRESS AUTHORISATIC                                  | ONTENTS ARE THE PROPERTY<br>ORMONT<br>INTAINS CONFIDENTIAL<br>TION. THE REPRODUCTION,<br>ON OR THE COMMUNICATION<br>NY PART THEREOF, WITHOUT<br>ON IS STRICTLY FORBIDDEN. | CHECKED<br>PART No.<br>TITLE<br>TOLER<br>X.X<br>X.XX | GA<br>ANCES<br>± 0.060<br>± 0.030 | DMA<br>50Y700CB-14<br>AS SPRING<br>THIRD ANGL | 3/19/2024<br>REV<br>-<br>SCALE<br>NTS |