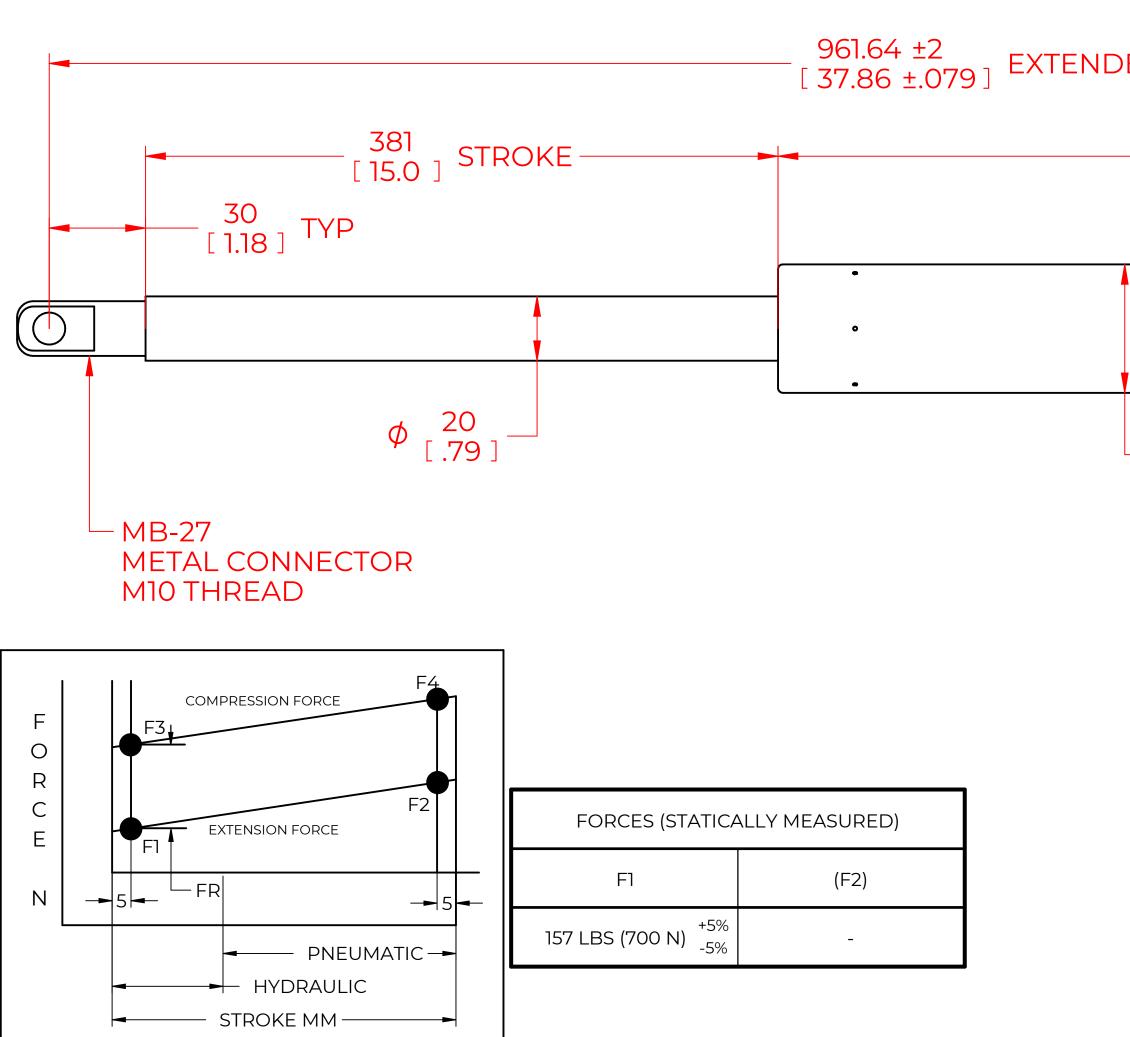

7) GAS SPRING TO BE ASSEMBLED WITH END FITTINGS COMPLETELY FASTENED.

8) GREASE TO BE INCLUDED INSIDE THE BALL SOCKET OF THE END FITTINGS.

|     |                                                                                                                                                          |                                                                                                                                                                            | REVISIO                                              | N HISTOR                          | Y                                           |          |                                     |
|-----|----------------------------------------------------------------------------------------------------------------------------------------------------------|----------------------------------------------------------------------------------------------------------------------------------------------------------------------------|------------------------------------------------------|-----------------------------------|---------------------------------------------|----------|-------------------------------------|
|     | F                                                                                                                                                        | REV DESC                                                                                                                                                                   | RIPTION                                              |                                   | DATE                                        | APPF     | ROVED                               |
| )E[ | D<br>520.7<br>[ 20.5 ] TU                                                                                                                                | JBE                                                                                                                                                                        |                                                      |                                   |                                             |          |                                     |
|     |                                                                                                                                                          |                                                                                                                                                                            |                                                      |                                   |                                             |          |                                     |
|     | - Ø 40<br>[1.57]                                                                                                                                         |                                                                                                                                                                            | $\phi$ [                                             | 10<br>[.39] 1                     | TYP —                                       | /        |                                     |
|     |                                                                                                                                                          |                                                                                                                                                                            |                                                      |                                   |                                             |          |                                     |
|     |                                                                                                                                                          |                                                                                                                                                                            |                                                      |                                   |                                             |          |                                     |
|     | NOR                                                                                                                                                      | MONT                                                                                                                                                                       | DRAWN                                                |                                   | NAME<br>DMA                                 | 3/       | DATE<br>19/2024                     |
|     | THIS DOCUMENT AND ITS C                                                                                                                                  | ONTENTS ARE THE PROPERTY                                                                                                                                                   |                                                      | NSG355                            |                                             |          |                                     |
|     | THIS DOCUMENT AND ITS C<br>OF NO<br>THIS DOCUMENT CO                                                                                                     | ONTENTS ARE THE PROPERTY<br>DRMONT<br>ONTAINS CONFIDENTIAL                                                                                                                 | CHECKED                                              |                                   | DMA                                         |          | 19/2024                             |
|     | THIS DOCUMENT AND ITS C<br>OF NO<br>THIS DOCUMENT CO<br>PROPRIETARY INFORMA<br>DISTRIBUTION, UTILISATIC<br>OF THIS DOCUMENT OR A                         | ONTENTS ARE THE PROPERTY                                                                                                                                                   | CHECKED<br>PART No.<br>TITLE                         |                                   | DMA<br>0Y700MB-27                           | ,<br>GLE | T9/2024<br>REV<br>-<br>SCALE        |
|     | THIS DOCUMENT AND ITS C<br>OF NO<br>THIS DOCUMENT CO<br>PROPRIETARY INFORMA<br>DISTRIBUTION, UTILISATIC<br>OF THIS DOCUMENT OR A                         | CONTENTS ARE THE PROPERTY<br>ORMONT<br>INTAINS CONFIDENTIAL<br>TION. THE REPRODUCTION,<br>ON OR THE COMMUNICATION<br>NY PART THEREOF, WITHOUT<br>ON IS STRICTLY FORBIDDEN. | CHECKED<br>PART No.<br>TITLE<br>TOLER                | GA<br>ANCES                       | DMA<br>0Y700MB-27<br>AS SPRING<br>THIRD ANG | ,<br>GLE | 19/2024<br>REV<br>-                 |
|     | THIS DOCUMENT AND ITS C<br>OF NO<br>THIS DOCUMENT CO<br>PROPRIETARY INFORMA<br>DISTRIBUTION, UTILISATIC<br>OF THIS DOCUMENT OR A<br>EXPRESS AUTHORISATIC | CONTENTS ARE THE PROPERTY<br>DRMONT<br>INTAINS CONFIDENTIAL<br>TION. THE REPRODUCTION,<br>ON OR THE COMMUNICATION<br>NY PART THEREOF, WITHOUT<br>ON IS STRICTLY FORBIDDEN. | CHECKED<br>PART No.<br>TITLE<br>TOLER<br>X.X         | GA<br>ANCES<br>± 0.060            | DMA<br>0Y700MB-27<br>AS SPRING<br>THIRD ANG | ,<br>GLE | T9/2024<br>REV<br>-<br>SCALE        |
|     | THIS DOCUMENT AND ITS C<br>OF NO<br>THIS DOCUMENT CO<br>PROPRIETARY INFORMA<br>DISTRIBUTION, UTILISATIC<br>OF THIS DOCUMENT OR A<br>EXPRESS AUTHORISATIC | CONTENTS ARE THE PROPERTY<br>ORMONT<br>INTAINS CONFIDENTIAL<br>TION. THE REPRODUCTION,<br>ON OR THE COMMUNICATION<br>NY PART THEREOF, WITHOUT<br>ON IS STRICTLY FORBIDDEN. | CHECKED<br>PART No.<br>TITLE<br>TOLER<br>X.X<br>X.XX | GA<br>ANCES<br>± 0.060<br>± 0.030 | DMA<br>0Y700MB-27<br>AS SPRING<br>THIRD ANG | ,<br>GLE | 19/2024<br>REV<br>-<br>SCALE<br>NTS |