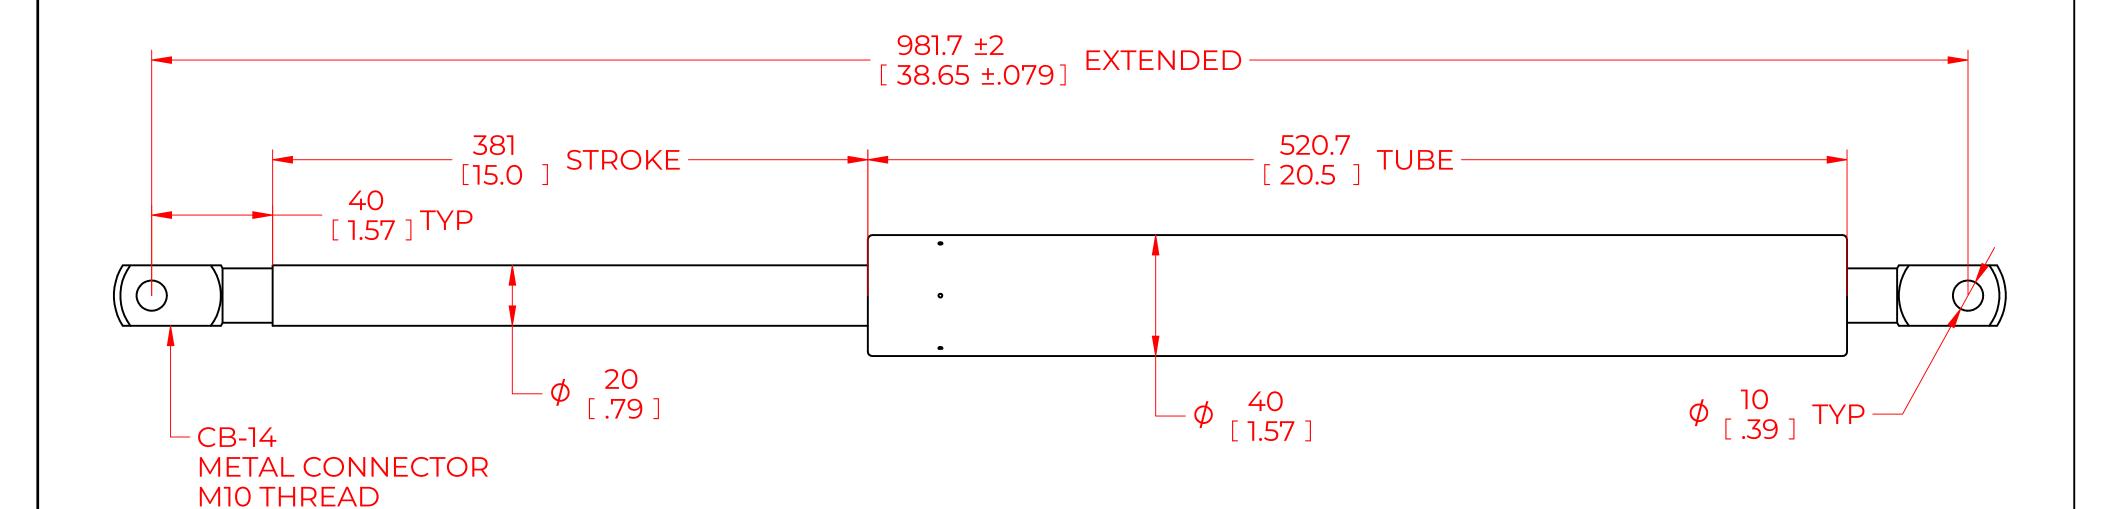

## **NOTES**:

- 1) MATERIAL: CYLINDER STEEL, BLACK PAINT / ROD STEEL BLACK NITRIDE.
- 2) OPERATING TEMPERATURE: -40°C TO +80°C.
- 3) STANDARD PART IDENTIFICATION TO INCLUDE PART NUMBER, DATE CODE AND WARNING MESSAGE. LABEL NOT TO BE REMOVED.
- 4) GAS SPRING IS SUGGESTED TO BE MOUNTED SHAFT DOWN (ROD DOWN) FOR MAXIMUM PERFORMANCE.
- 5) END FITTINGS TO BE ORIENTED AS SHOWN ±5°.
- 6) GAS SPRINGS WILL BE SEALED IN CLEAR PLASTIC BAGS TO AVOID DAMAGE, DUST, OR OTHER FOREIGN OBJECTS.
- 7) GAS SPRING TO BE ASSEMBLED WITH END FITTINGS COMPLETELY FASTENED.
- 8) GREASE TO BE INCLUDED INSIDE THE BALL SOCKET OF THE END FITTINGS.