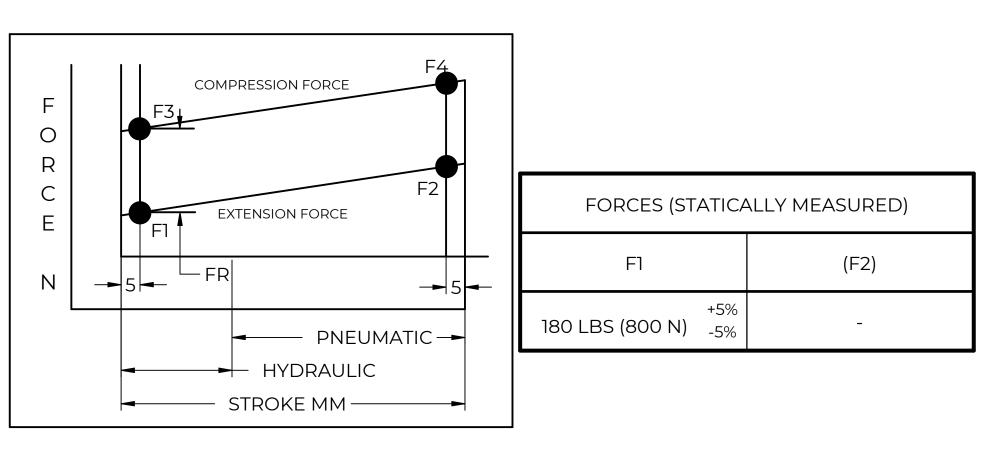

|                                                  |                                                       |                  |            | NAME                                  | DATE |
|--------------------------------------------------|-------------------------------------------------------|------------------|------------|---------------------------------------|------|
| NORI                                             | DRAWN                                                 | DMA              |            | 3/19/2024                             |      |
| THIS DOCUMENT AND ITS C                          | PART No.                                              | NSG3550Y800CB-14 |            | REV<br>-                              |      |
| OF NO<br>THIS DOCUMENT CO<br>PROPRIETARY INFORMA | TITLE GAS SPRING                                      |                  |            | · · · · · · · · · · · · · · · · · · · |      |
| DISTRIBUTION, UTILISATION OF THIS DOCUMENT OR A  | TOLERANCES THIRD ANGLE                                |                  | SCALE      |                                       |      |
| EXPRESS AUTHORISATIO                             | X.X                                                   | ± 0.060          | PROJECTION | NTS                                   |      |
|                                                  | ALL DIMENSIONS ARE  DUAL  UNLESS OTHERWISE  SPECIFIED | X.XX             | ± 0.030    |                                       | 1    |
| REMOVE ALL<br>BURRS AND BREAK                    |                                                       | X.XXX            | ± 0.010    |                                       | SIZE |
| ALL SHARP<br>EDGES                               |                                                       | ANGLES           | ± ]°       |                                       |      |
|                                                  | · · · <u>-</u> -                                      | HOLES            | ± 0.005    | SHEET 1 OF 1                          |      |