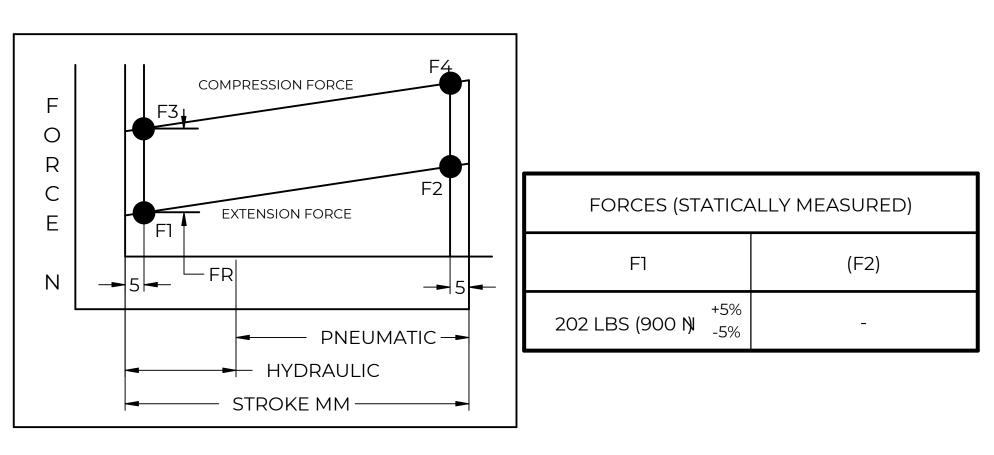

## NOTES:

- 1) MATERIAL: CYLINDER STEEL, BLACK PAINT / ROD STEEL BLACK NITRIDE.
- 2) OPERATING TEMPERATURE: -40°C TO +80°C.
- 3) STANDARD PART IDENTIFICATION TO INCLUDE PART NUMBER, DATE CODE AND WARNING MESSAGE. LABEL NOT TO BE REMOVED.
- 4) GAS SPRING IS SUGGESTED TO BE MOUNTED SHAFT DOWN (ROD DOWN) FOR MAXIMUM PERFORMANCE.
- 5) END FITTINGS TO BE ORIENTED AS SHOWN ±5°.
- 6) GAS SPRINGS WILL BE SEALED IN CLEAR PLASTIC BAGS TO AVOID DAMAGE, DUST, OR OTHER FOREIGN OBJECTS.
- 7) GAS SPRING TO BE ASSEMBLED WITH END FITTINGS COMPLETELY FASTENED.
- 8) GREASE TO BE INCLUDED INSIDE THE BALL SOCKET OF THE END FITTINGS.