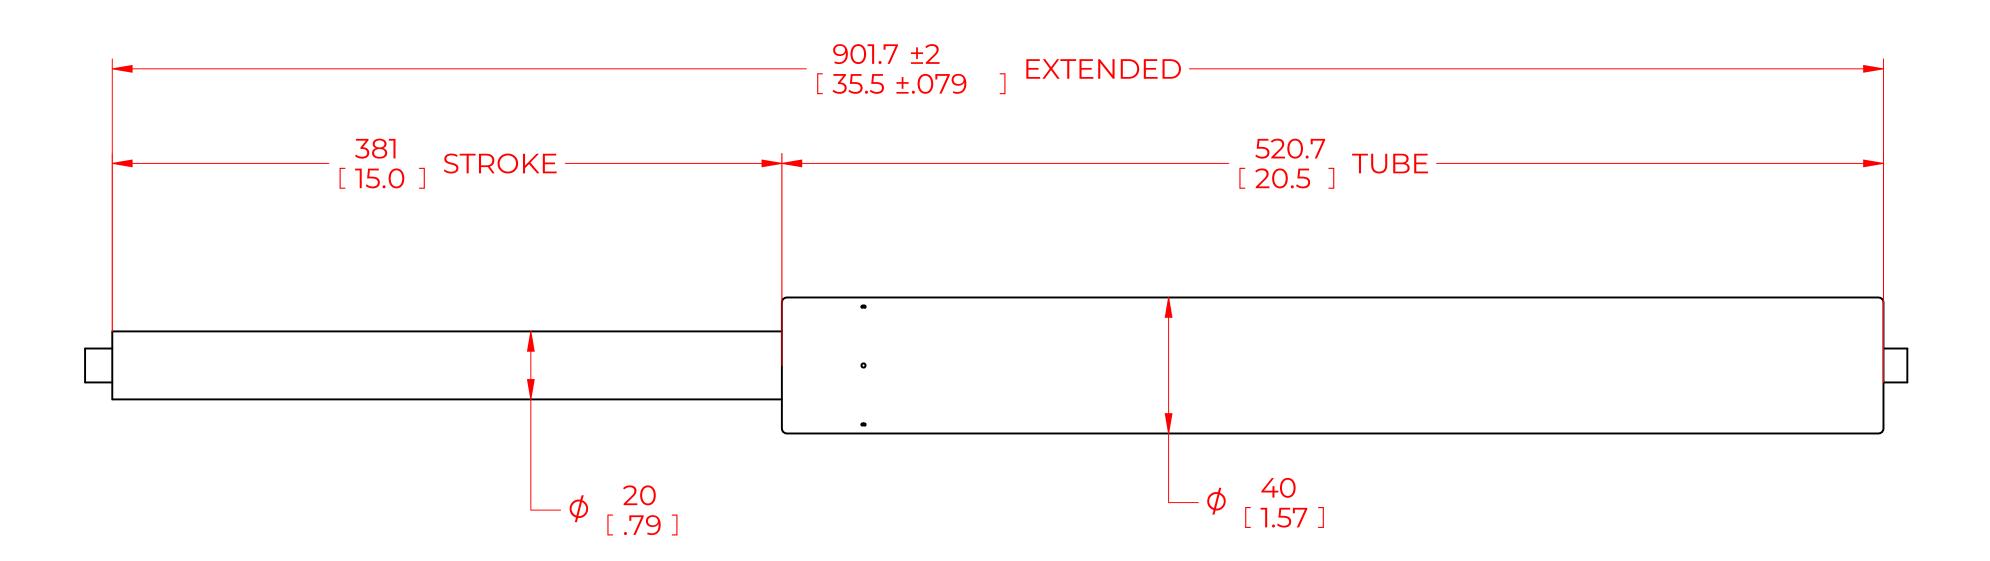

## NOTES:

- 1) MATERIAL: CYLINDER STEEL, BLACK PAINT / ROD STEEL BLACK NITRIDE.
- 2) OPERATING TEMPERATURE: -40°C TO +80°C.
- 3) STANDARD PART IDENTIFICATION TO INCLUDE PART NUMBER, DATE CODE AND WARNING MESSAGE. LABEL NOT TO BE REMOVED.
- 4) GAS SPRING IS SUGGESTED TO BE MOUNTED SHAFT DOWN (ROD DOWN) FOR MAXIMUM PERFORMANCE.
- 5) END FITTINGS TO BE ORIENTED AS SHOWN ±5°.
- 6) GAS SPRINGS WILL BE SEALED IN CLEAR PLASTIC BAGS TO AVOID DAMAGE, DUST, OR OTHER FOREIGN OBJECTS.
- 7) GAS SPRING TO BE ASSEMBLED WITH END FITTINGS COMPLETELY FASTENED.
- 8) GREASE TO BE INCLUDED INSIDE THE BALL SOCKET OF THE END FITTINGS.