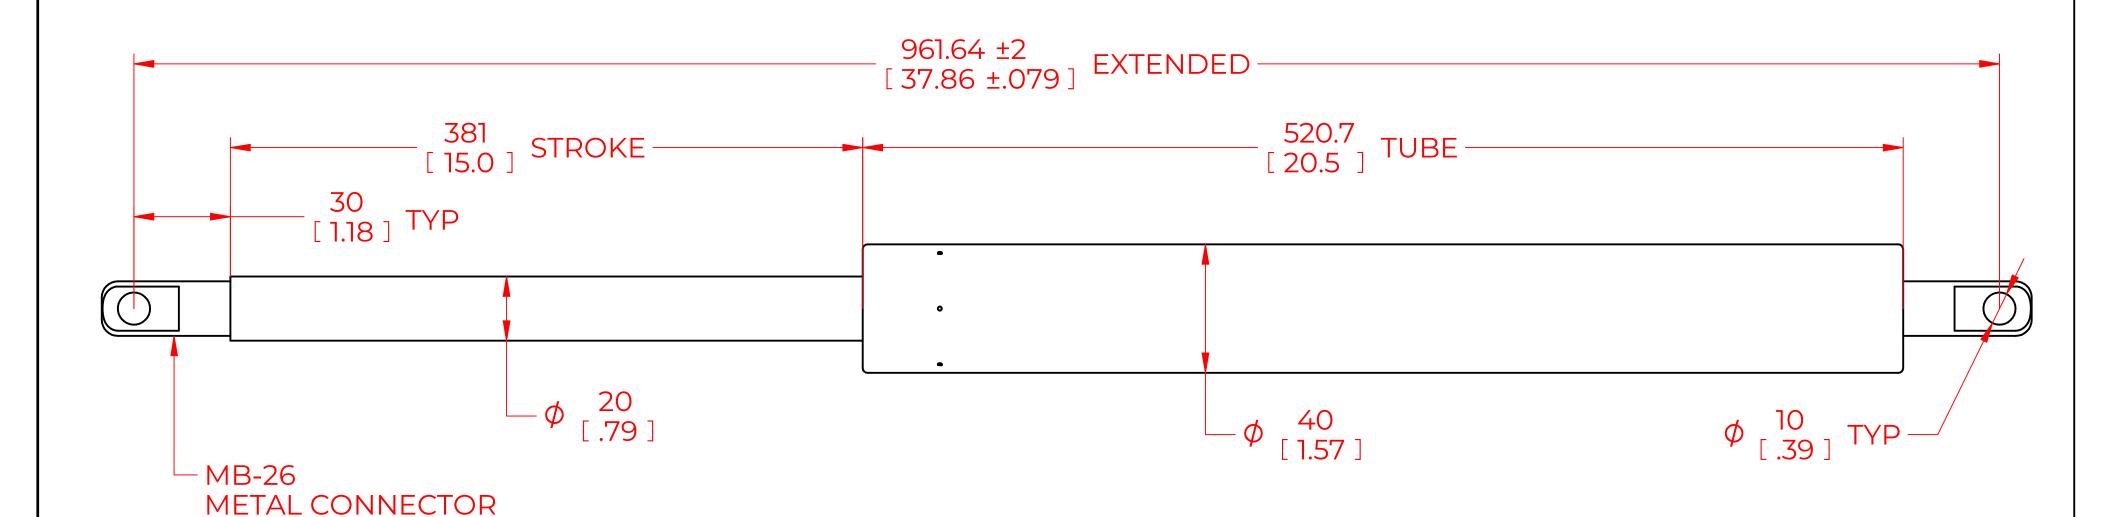

## **NOTES**:

- 1) MATERIAL: CYLINDER STEEL, BLACK PAINT / ROD STEEL BLACK NITRIDE.
- 2) OPERATING TEMPERATURE: -40°C TO +80°C.

M10 THREAD

- 3) STANDARD PART IDENTIFICATION TO INCLUDE PART NUMBER, DATE CODE AND WARNING MESSAGE. LABEL NOT TO BE REMOVED.
- 4) GAS SPRING IS SUGGESTED TO BE MOUNTED SHAFT DOWN (ROD DOWN) FOR MAXIMUM PERFORMANCE.
- 5) END FITTINGS TO BE ORIENTED AS SHOWN ±5°.
- 6) GAS SPRINGS WILL BE SEALED IN CLEAR PLASTIC BAGS TO AVOID DAMAGE, DUST, OR OTHER FOREIGN OBJECTS.
- 7) GAS SPRING TO BE ASSEMBLED WITH END FITTINGS COMPLETELY FASTENED.
- 8) GREASE TO BE INCLUDED INSIDE THE BALL SOCKET OF THE END FITTINGS.