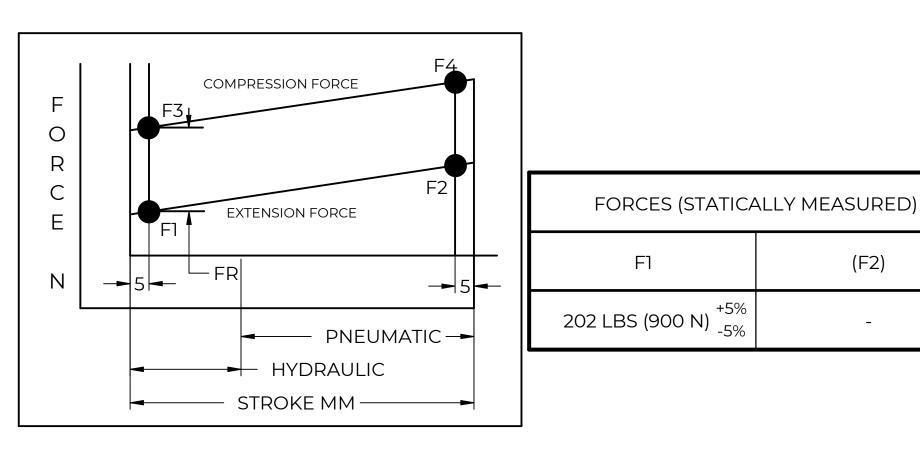

(F2)



## **NOTES:**

- 1) MATERIAL: CYLINDER STEEL, BLACK PAINT / ROD STEEL BLACK NITRIDE.
- 2) OPERATING TEMPERATURE: -40°C TO +80°C.

METAL CONNECTOR

M10 THREAD

- 3) STANDARD PART IDENTIFICATION TO INCLUDE PART NUMBER, DATE CODE AND WARNING MESSAGE. LABEL NOT TO BE REMOVED.
- 4) GAS SPRING IS SUGGESTED TO BE MOUNTED SHAFT DOWN (ROD DOWN) FOR MAXIMUM PERFORMANCE.
- 5) END FITTINGS TO BE ORIENTED AS SHOWN ±5°.
- 6) GAS SPRINGS WILL BE SEALED IN CLEAR PLASTIC BAGS TO AVOID DAMAGE, DUST, OR OTHER FOREIGN OBJECTS.
- 7) GAS SPRING TO BE ASSEMBLED WITH END FITTINGS COMPLETELY FASTENED.
- 8) GREASE TO BE INCLUDED INSIDE THE BALL SOCKET OF THE END FITTINGS.

| NORMONT