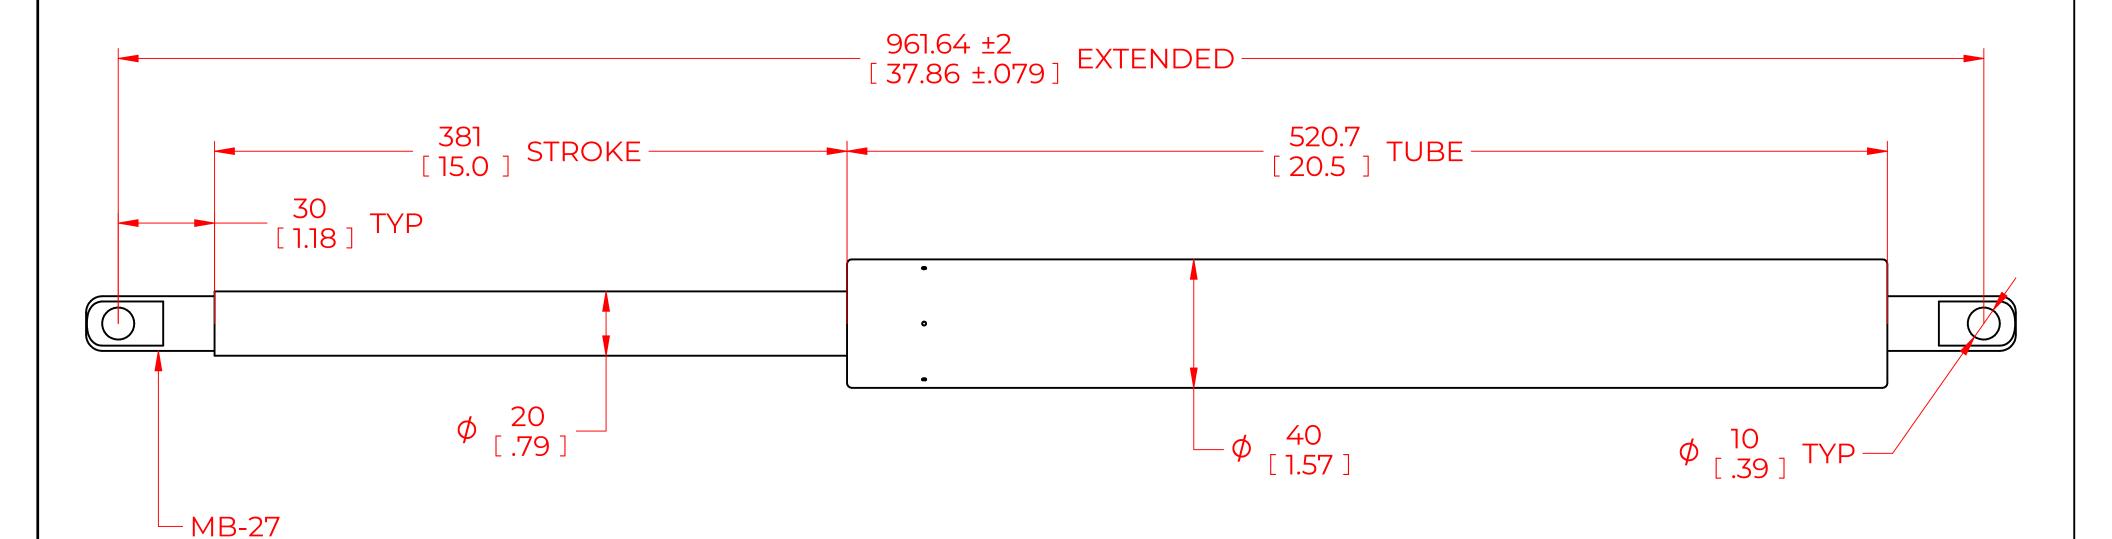

## **NOTES:**

- 1) MATERIAL: CYLINDER STEEL, BLACK PAINT / ROD STEEL BLACK NITRIDE.
- 2) OPERATING TEMPERATURE: -40°C TO +80°C.

METAL CONNECTOR

M10 THREAD

- 3) STANDARD PART IDENTIFICATION TO INCLUDE PART NUMBER, DATE CODE AND WARNING MESSAGE. LABEL NOT TO BE REMOVED.
- 4) GAS SPRING IS SUGGESTED TO BE MOUNTED SHAFT DOWN (ROD DOWN) FOR MAXIMUM PERFORMANCE.
- 5) END FITTINGS TO BE ORIENTED AS SHOWN ±5°.
- 6) GAS SPRINGS WILL BE SEALED IN CLEAR PLASTIC BAGS TO AVOID DAMAGE, DUST, OR OTHER FOREIGN OBJECTS.
- 7) GAS SPRING TO BE ASSEMBLED WITH END FITTINGS COMPLETELY FASTENED.
- 8) GREASE TO BE INCLUDED INSIDE THE BALL SOCKET OF THE END FITTINGS.