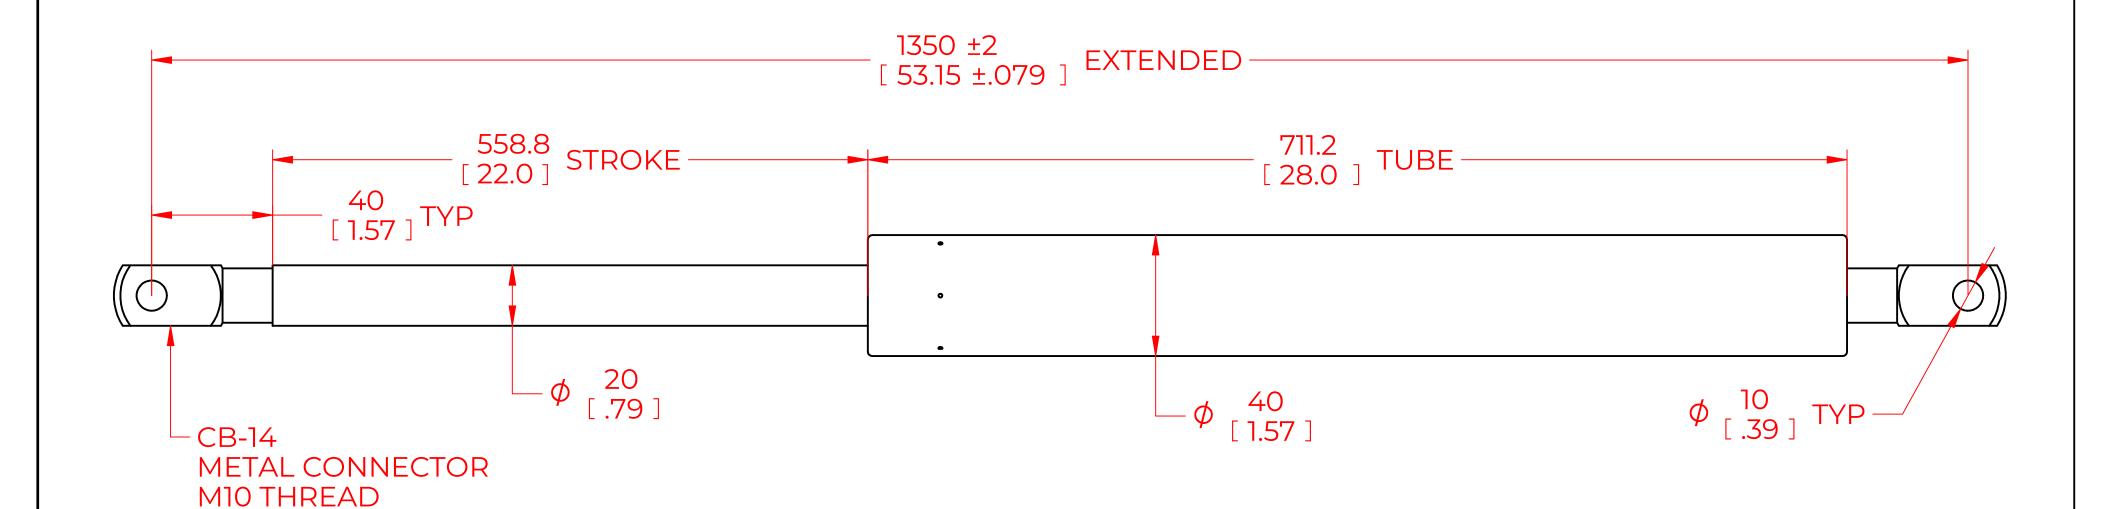

## **NOTES**:

- 1) MATERIAL: CYLINDER STEEL, BLACK PAINT / ROD STEEL BLACK NITRIDE.
- 2) OPERATING TEMPERATURE: -40°C TO +80°C.
- 3) STANDARD PART IDENTIFICATION TO INCLUDE PART NUMBER, DATE CODE AND WARNING MESSAGE. LABEL NOT TO BE REMOVED.
- 4) GAS SPRING IS SUGGESTED TO BE MOUNTED SHAFT DOWN (ROD DOWN) FOR MAXIMUM PERFORMANCE.
- 5) END FITTINGS TO BE ORIENTED AS SHOWN ±5°.
- 6) GAS SPRINGS WILL BE SEALED IN CLEAR PLASTIC BAGS TO AVOID DAMAGE, DUST, OR OTHER FOREIGN OBJECTS.
- 7) GAS SPRING TO BE ASSEMBLED WITH END FITTINGS COMPLETELY FASTENED.
- 8) GREASE TO BE INCLUDED INSIDE THE BALL SOCKET OF THE END FITTINGS.