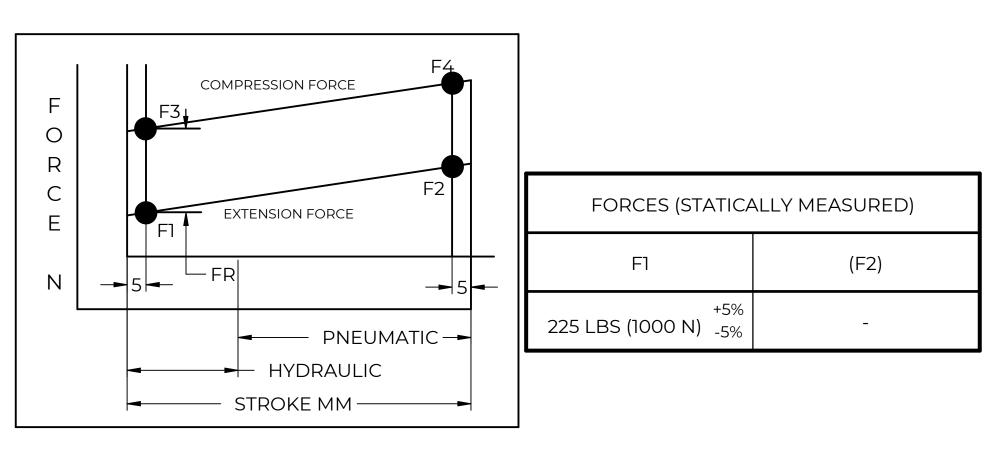

## **NOTES**:

- 1) MATERIAL: CYLINDER STEEL, BLACK PAINT / ROD STEEL BLACK NITRIDE.
- 2) OPERATING TEMPERATURE: -40°C TO +80°C.
- 3) STANDARD PART IDENTIFICATION TO INCLUDE PART NUMBER, DATE CODE AND WARNING MESSAGE. LABEL NOT TO BE REMOVED.
- 4) GAS SPRING IS SUGGESTED TO BE MOUNTED SHAFT DOWN (ROD DOWN) FOR MAXIMUM PERFORMANCE.
- 5) END FITTINGS TO BE ORIENTED AS SHOWN ±5°.
- 6) GAS SPRINGS WILL BE SEALED IN CLEAR PLASTIC BAGS TO AVOID DAMAGE, DUST, OR OTHER FOREIGN OBJECTS.
- 7) GAS SPRING TO BE ASSEMBLED WITH END FITTINGS COMPLETELY FASTENED.
- 8) GREASE TO BE INCLUDED INSIDE THE BALL SOCKET OF THE END FITTINGS.