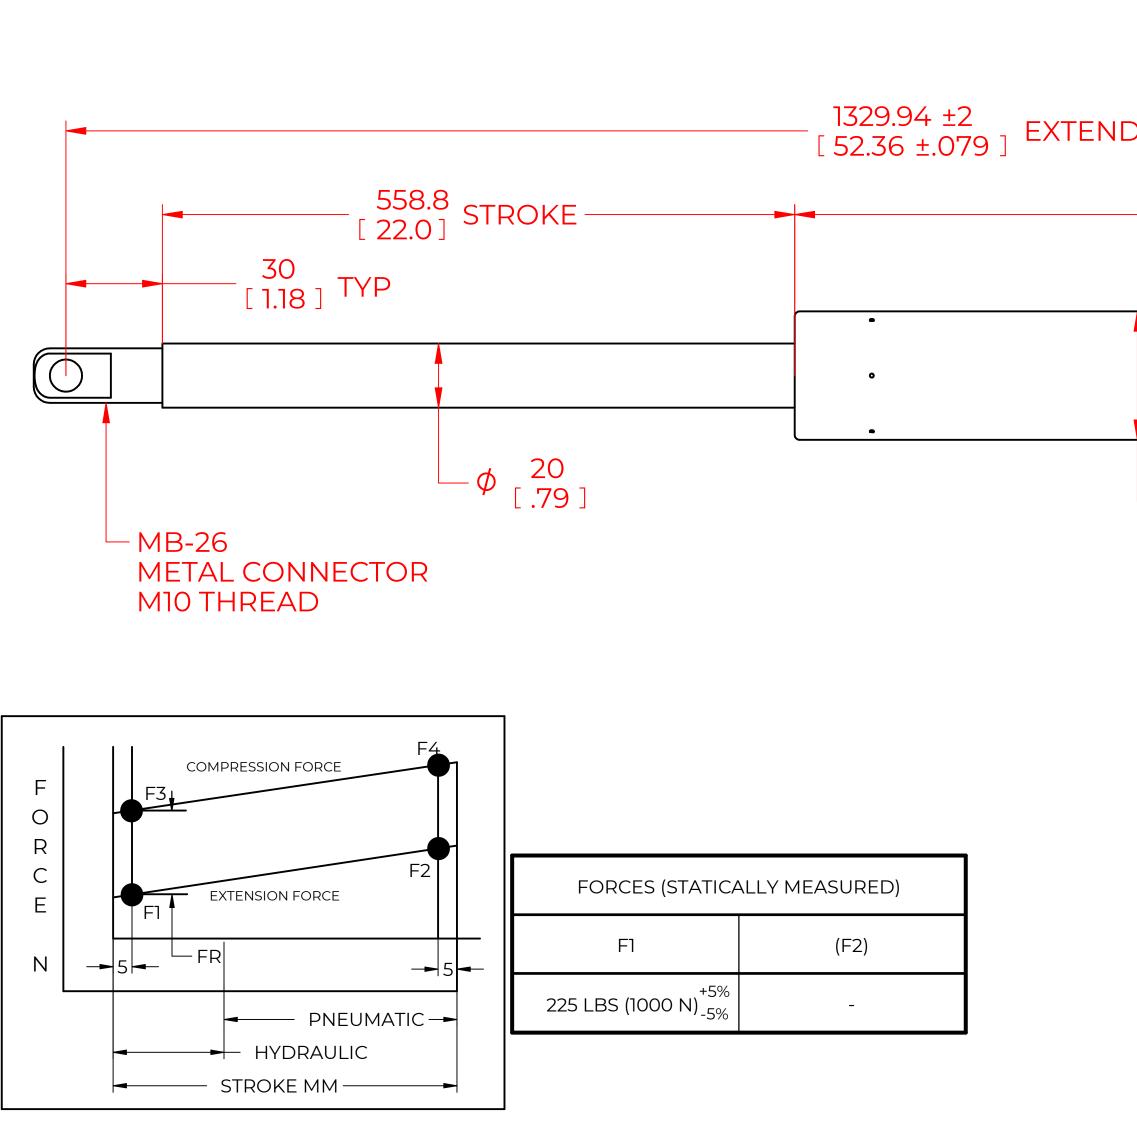

## NOTES:

1) MATERIAL: CYLINDER - STEEL, BLACK PAINT / ROD - STEEL BLACK NITRIDE.

2) OPERATING TEMPERATURE: -40°C TO +80°C.

3) STANDARD PART IDENTIFICATION TO INCLUDE PART NUMBER, DATE CODE AND WARNING MESSAGE. LABEL NOT TO BE REMOVED.

4) GAS SPRING IS SUGGESTED TO BE MOUNTED SHAFT DOWN (ROD DOWN) FOR MAXIMUM PERFORMANCE.

5) END FITTINGS TO BE ORIENTED AS SHOWN  $\pm 5^{\circ}$ .

6) GAS SPRINGS WILL BE SEALED IN CLEAR PLASTIC BAGS TO AVOID DAMAGE, DUST, OR OTHER FOREIGN OBJECTS.

7) GAS SPRING TO BE ASSEMBLED WITH END FITTINGS COMPLETELY FASTENED.

8) GREASE TO BE INCLUDED INSIDE THE BALL SOCKET OF THE END FITTINGS.

|                              |     | DEVISIO                         |               |       |          |
|------------------------------|-----|---------------------------------|---------------|-------|----------|
|                              | REV | REVISION HISTORY<br>DESCRIPTION |               |       | APPROVED |
| DED<br>711.2 T<br>[ 28.0 ] T | UBE |                                 |               |       |          |
| φ 40<br>[ 1.57 ]             |     |                                 | φ 10<br>[.39] | TYP — |          |