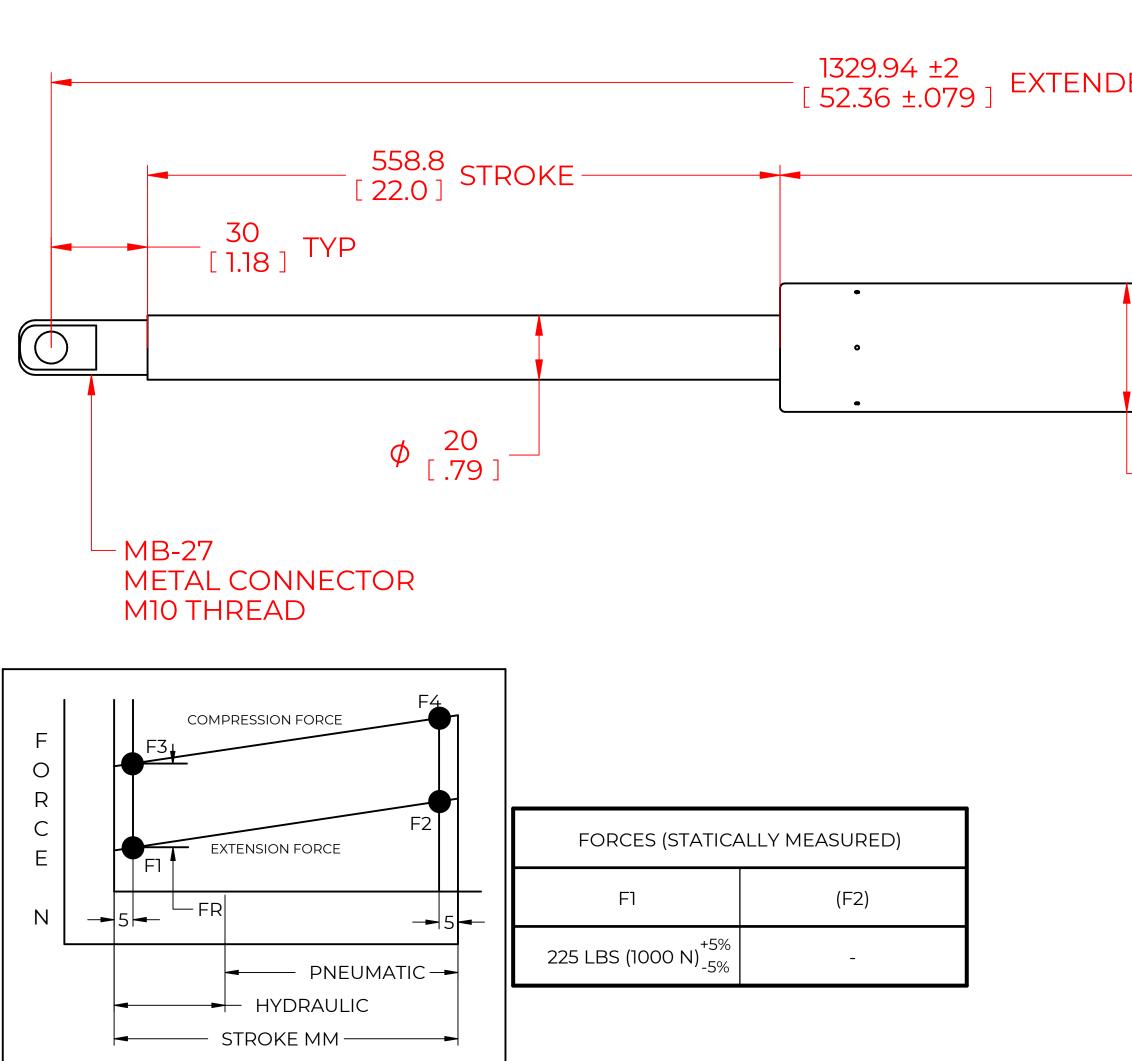

7) GAS SPRING TO BE ASSEMBLED WITH END FITTINGS COMPLETELY FASTENED.

8) GREASE TO BE INCLUDED INSIDE THE BALL SOCKET OF THE END FITTINGS.

|    |                                                                                                                                                           | REVISION HISTORY                                                                                                                                                            |                                                      |                                   |                                              |           |                                     |
|----|-----------------------------------------------------------------------------------------------------------------------------------------------------------|-----------------------------------------------------------------------------------------------------------------------------------------------------------------------------|------------------------------------------------------|-----------------------------------|----------------------------------------------|-----------|-------------------------------------|
|    | R                                                                                                                                                         | REV DESC                                                                                                                                                                    | RIPTION                                              |                                   | DATE                                         | APP       | ROVED                               |
| DE | ר ווד                                                                                                                                                     | JBE                                                                                                                                                                         |                                                      |                                   |                                              |           | 5                                   |
|    |                                                                                                                                                           |                                                                                                                                                                             |                                                      |                                   |                                              |           | _                                   |
|    | - Ø 40<br>[1.57]                                                                                                                                          |                                                                                                                                                                             | ¢                                                    | 10<br>.39] T                      | -үр                                          |           |                                     |
|    |                                                                                                                                                           |                                                                                                                                                                             |                                                      |                                   |                                              |           |                                     |
|    |                                                                                                                                                           |                                                                                                                                                                             |                                                      |                                   |                                              |           |                                     |
|    |                                                                                                                                                           |                                                                                                                                                                             | DRAWN                                                |                                   | NAME                                         |           | DATE<br>19/2024                     |
|    | NOR                                                                                                                                                       | MONT                                                                                                                                                                        | DRAWN<br>CHECKED                                     |                                   |                                              | 3/        | 19/2024                             |
|    | THIS DOCUMENT AND ITS C                                                                                                                                   |                                                                                                                                                                             |                                                      | NSG50C                            |                                              |           |                                     |
|    | THIS DOCUMENT AND ITS C<br>OF NO<br>THIS DOCUMENT CO                                                                                                      | CONTENTS ARE THE PROPERTY                                                                                                                                                   | CHECKED                                              |                                   | DMA                                          |           | 19/2024                             |
|    | THIS DOCUMENT AND ITS C<br>OF NO<br>THIS DOCUMENT CO<br>PROPRIETARY INFORMA<br>DISTRIBUTION, UTILISATIC<br>OF THIS DOCUMENT OR A                          | CONTENTS ARE THE PROPERTY<br>DRMONT<br>DNTAINS CONFIDENTIAL                                                                                                                 | CHECKED<br>PART No.<br>TITLE                         |                                   | DMA<br>00Y1000MB-2                           | 27<br>GLE | 19/2024<br>REV<br>-<br>SCALE        |
|    | THIS DOCUMENT AND ITS C<br>OF NO<br>THIS DOCUMENT CO<br>PROPRIETARY INFORMA<br>DISTRIBUTION, UTILISATIC<br>OF THIS DOCUMENT OR A                          | CONTENTS ARE THE PROPERTY<br>ORMONT<br>INTAINS CONFIDENTIAL<br>ITION. THE REPRODUCTION,<br>ON OR THE COMMUNICATION<br>NY PART THEREOF, WITHOUT<br>ON IS STRICTLY FORBIDDEN. | CHECKED<br>PART No.<br>TITLE<br>TOLER                | GA<br>ANCES                       | DMA<br>DOY1000MB-2<br>AS SPRING<br>THIRD ANC | 27<br>GLE | '19/2024<br>REV<br>-                |
|    | THIS DOCUMENT AND ITS C<br>OF NO<br>THIS DOCUMENT CO<br>PROPRIETARY INFORMA<br>DISTRIBUTION, UTILISATIC<br>OF THIS DOCUMENT OR AI<br>EXPRESS AUTHORISATIC | CONTENTS ARE THE PROPERTY<br>ORMONT<br>INTAINS CONFIDENTIAL<br>ITION. THE REPRODUCTION,<br>ON OR THE COMMUNICATION<br>NY PART THEREOF, WITHOUT<br>ON IS STRICTLY FORBIDDEN. | CHECKED<br>PART No.<br>TITLE<br>TOLER<br>X.X         | GA<br>ANCES<br>± 0.060            | DMA<br>DOY1000MB-2<br>AS SPRING<br>THIRD ANC | 27<br>GLE | 19/2024<br>REV<br>-<br>SCALE        |
|    | THIS DOCUMENT AND ITS C<br>OF NO<br>THIS DOCUMENT CO<br>PROPRIETARY INFORMA<br>DISTRIBUTION, UTILISATIC<br>OF THIS DOCUMENT OR AI<br>EXPRESS AUTHORISATIC | CONTENTS ARE THE PROPERTY<br>ORMONT<br>INTAINS CONFIDENTIAL<br>ITION. THE REPRODUCTION,<br>ON OR THE COMMUNICATION<br>NY PART THEREOF, WITHOUT<br>ON IS STRICTLY FORBIDDEN. | CHECKED<br>PART No.<br>TITLE<br>TOLER<br>X.X<br>X.XX | GA<br>ANCES<br>± 0.060<br>± 0.030 | DMA<br>DOY1000MB-2<br>AS SPRING<br>THIRD ANC | 27<br>GLE | 19/2024<br>REV<br>-<br>SCALE<br>NTS |