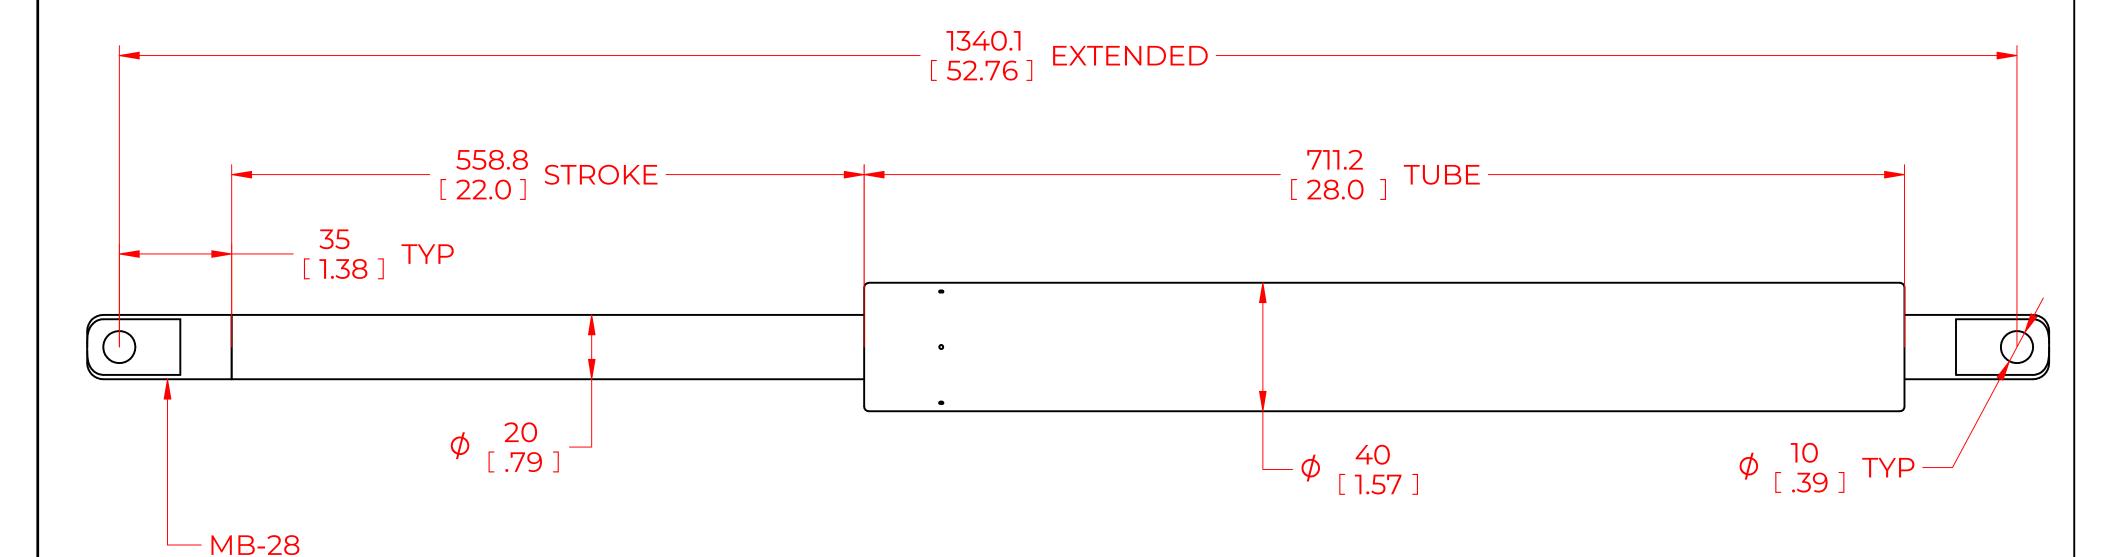

## **NOTES:**

- 1) MATERIAL: CYLINDER STEEL, BLACK PAINT / ROD STEEL BLACK NITRIDE.
- 2) OPERATING TEMPERATURE: -40°C TO +80°C.

METAL CONNECTOR

M10 THREAD

- 3) STANDARD PART IDENTIFICATION TO INCLUDE PART NUMBER, DATE CODE AND WARNING MESSAGE. LABEL NOT TO BE REMOVED.
- 4) GAS SPRING IS SUGGESTED TO BE MOUNTED SHAFT DOWN (ROD DOWN) FOR MAXIMUM PERFORMANCE.
- 5) END FITTINGS TO BE ORIENTED AS SHOWN ±5°.
- 6) GAS SPRINGS WILL BE SEALED IN CLEAR PLASTIC BAGS TO AVOID DAMAGE, DUST, OR OTHER FOREIGN OBJECTS.
- 7) GAS SPRING TO BE ASSEMBLED WITH END FITTINGS COMPLETELY FASTENED.
- 8) GREASE TO BE INCLUDED INSIDE THE BALL SOCKET OF THE END FITTINGS.