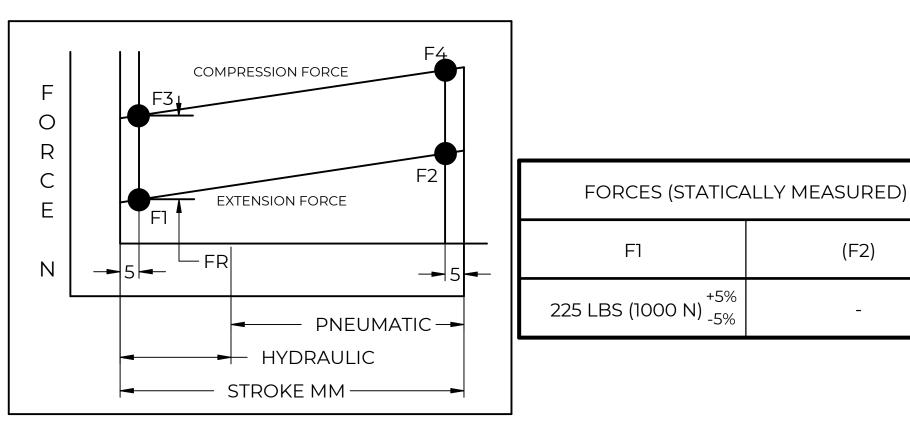

## **NOTES:**

- 1) MATERIAL: CYLINDER STEEL, BLACK PAINT / ROD STEEL BLACK NITRIDE.
- 2) OPERATING TEMPERATURE: -40°C TO +80°C.

METAL CONNECTOR

M10 THREAD

- 3) STANDARD PART IDENTIFICATION TO INCLUDE PART NUMBER, DATE CODE AND WARNING MESSAGE. LABEL NOT TO BE REMOVED.
- 4) GAS SPRING IS SUGGESTED TO BE MOUNTED SHAFT DOWN (ROD DOWN) FOR MAXIMUM PERFORMANCE.
- 5) END FITTINGS TO BE ORIENTED AS SHOWN ±5°.
- 6) GAS SPRINGS WILL BE SEALED IN CLEAR PLASTIC BAGS TO AVOID DAMAGE, DUST, OR OTHER FOREIGN OBJECTS.
- 7) GAS SPRING TO BE ASSEMBLED WITH END FITTINGS COMPLETELY FASTENED.
- 8) GREASE TO BE INCLUDED INSIDE THE BALL SOCKET OF THE END FITTINGS.

| NORMONT