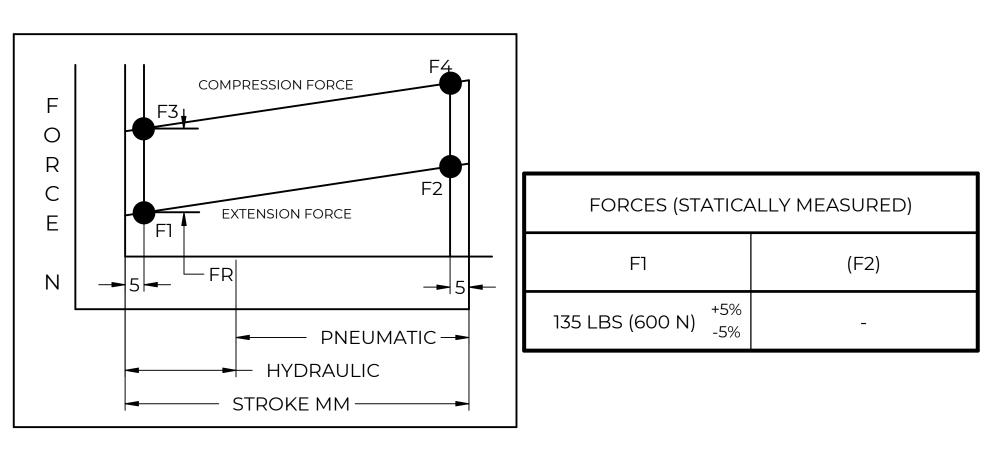

## NOTES:

- 1) MATERIAL: CYLINDER STEEL, BLACK PAINT / ROD STEEL BLACK NITRIDE.
- 2) OPERATING TEMPERATURE: -40°C TO +80°C.
- 3) STANDARD PART IDENTIFICATION TO INCLUDE PART NUMBER, DATE CODE AND WARNING MESSAGE. LABEL NOT TO BE REMOVED.
- 4) GAS SPRING IS SUGGESTED TO BE MOUNTED SHAFT DOWN (ROD DOWN) FOR MAXIMUM PERFORMANCE.
- 5) END FITTINGS TO BE ORIENTED AS SHOWN ±5°.
- 6) GAS SPRINGS WILL BE SEALED IN CLEAR PLASTIC BAGS TO AVOID DAMAGE, DUST, OR OTHER FOREIGN OBJECTS.
- 7) GAS SPRING TO BE ASSEMBLED WITH END FITTINGS COMPLETELY FASTENED.
- 8) GREASE TO BE INCLUDED INSIDE THE BALL SOCKET OF THE END FITTINGS.