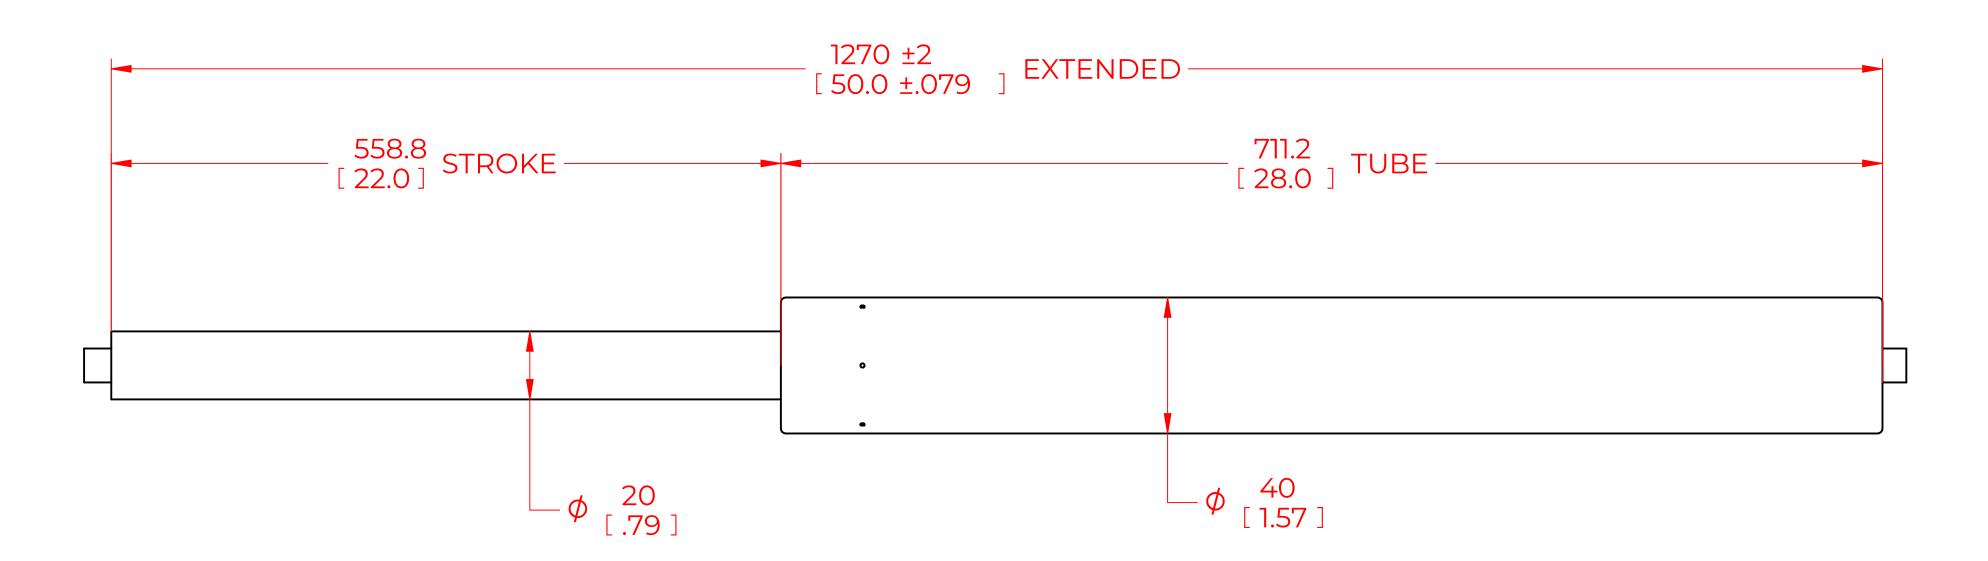

## NOTES:

- 1) MATERIAL: CYLINDER STEEL, BLACK PAINT / ROD STEEL BLACK NITRIDE.
- 2) OPERATING TEMPERATURE: -40°C TO +80°C.
- 3) STANDARD PART IDENTIFICATION TO INCLUDE PART NUMBER, DATE CODE AND WARNING MESSAGE. LABEL NOT TO BE REMOVED.
- 4) GAS SPRING IS SUGGESTED TO BE MOUNTED SHAFT DOWN (ROD DOWN) FOR MAXIMUM PERFORMANCE.
- 5) END FITTINGS TO BE ORIENTED AS SHOWN ±5°.
- 6) GAS SPRINGS WILL BE SEALED IN CLEAR PLASTIC BAGS TO AVOID DAMAGE, DUST, OR OTHER FOREIGN OBJECTS.
- 7) GAS SPRING TO BE ASSEMBLED WITH END FITTINGS COMPLETELY FASTENED.
- 8) GREASE TO BE INCLUDED INSIDE THE BALL SOCKET OF THE END FITTINGS.