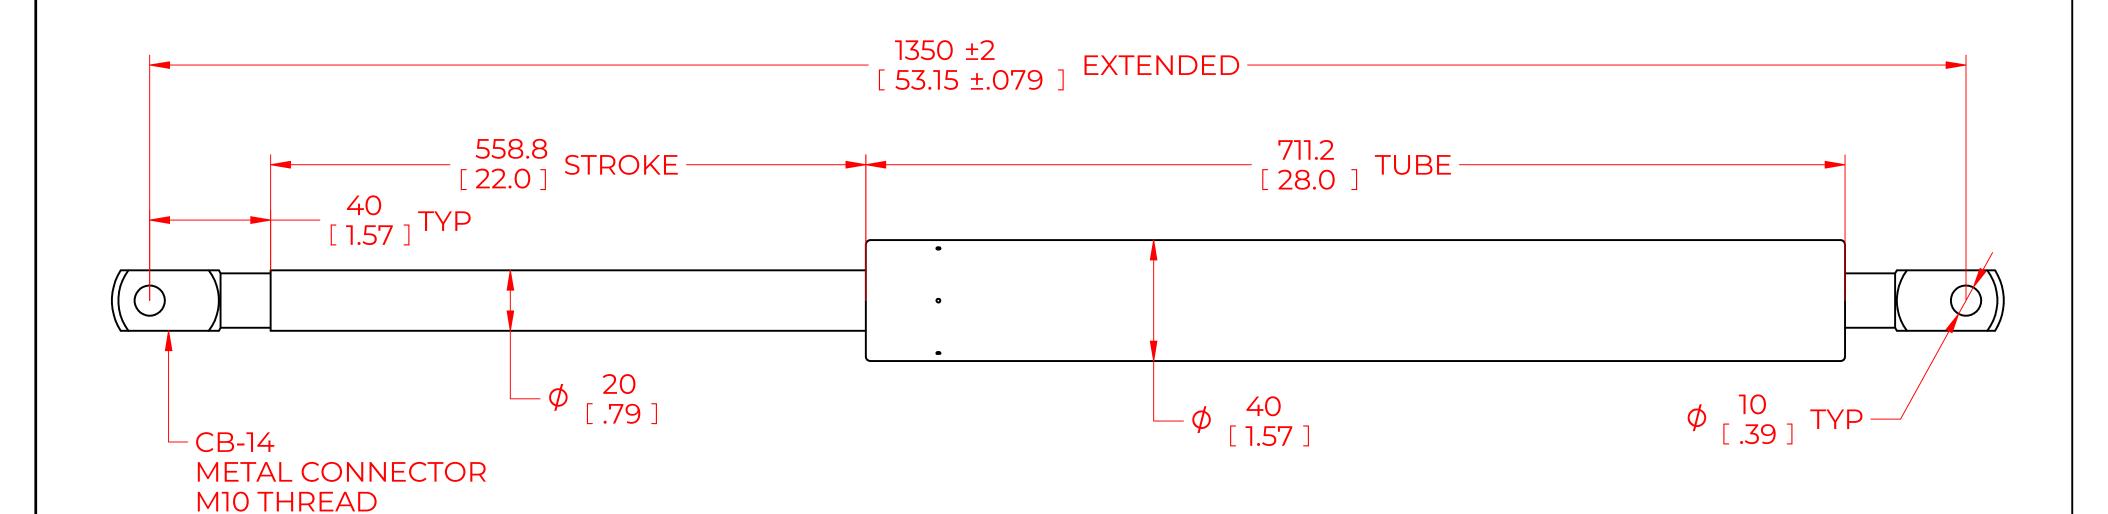

## **NOTES**:

- 1) MATERIAL: CYLINDER STEEL, BLACK PAINT / ROD STEEL BLACK NITRIDE.
- 2) OPERATING TEMPERATURE: -40°C TO +80°C.
- 3) STANDARD PART IDENTIFICATION TO INCLUDE PART NUMBER, DATE CODE AND WARNING MESSAGE. LABEL NOT TO BE REMOVED.
- 4) GAS SPRING IS SUGGESTED TO BE MOUNTED SHAFT DOWN (ROD DOWN) FOR MAXIMUM PERFORMANCE.
- 5) END FITTINGS TO BE ORIENTED AS SHOWN ±5°.
- 6) GAS SPRINGS WILL BE SEALED IN CLEAR PLASTIC BAGS TO AVOID DAMAGE, DUST, OR OTHER FOREIGN OBJECTS.
- 7) GAS SPRING TO BE ASSEMBLED WITH END FITTINGS COMPLETELY FASTENED.
- 8) GREASE TO BE INCLUDED INSIDE THE BALL SOCKET OF THE END FITTINGS.