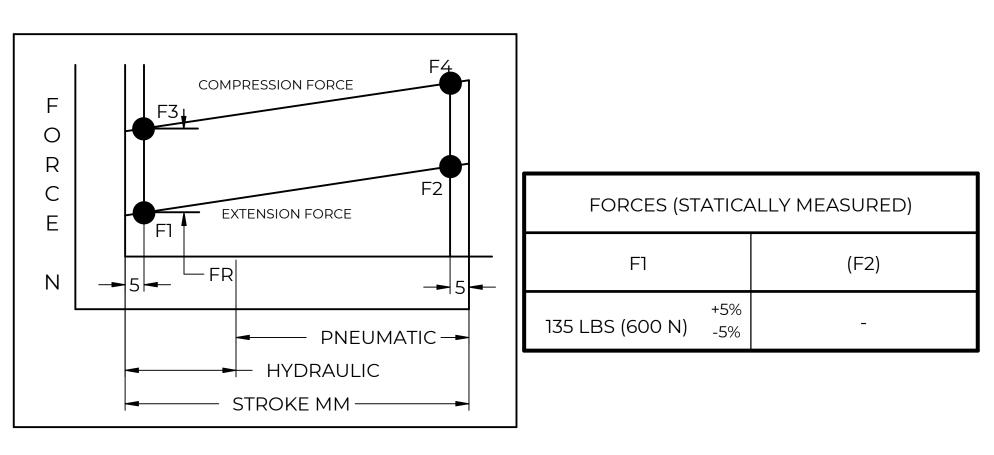

## **NOTES**:

- 1) MATERIAL: CYLINDER STEEL, BLACK PAINT / ROD STEEL BLACK NITRIDE.
- 2) OPERATING TEMPERATURE: -40°C TO +80°C.
- 3) STANDARD PART IDENTIFICATION TO INCLUDE PART NUMBER, DATE CODE AND WARNING MESSAGE. LABEL NOT TO BE REMOVED.
- 4) GAS SPRING IS SUGGESTED TO BE MOUNTED SHAFT DOWN (ROD DOWN) FOR MAXIMUM PERFORMANCE.
- 5) END FITTINGS TO BE ORIENTED AS SHOWN ±5°.
- 6) GAS SPRINGS WILL BE SEALED IN CLEAR PLASTIC BAGS TO AVOID DAMAGE, DUST, OR OTHER FOREIGN OBJECTS.
- 7) GAS SPRING TO BE ASSEMBLED WITH END FITTINGS COMPLETELY FASTENED.
- 8) GREASE TO BE INCLUDED INSIDE THE BALL SOCKET OF THE END FITTINGS.