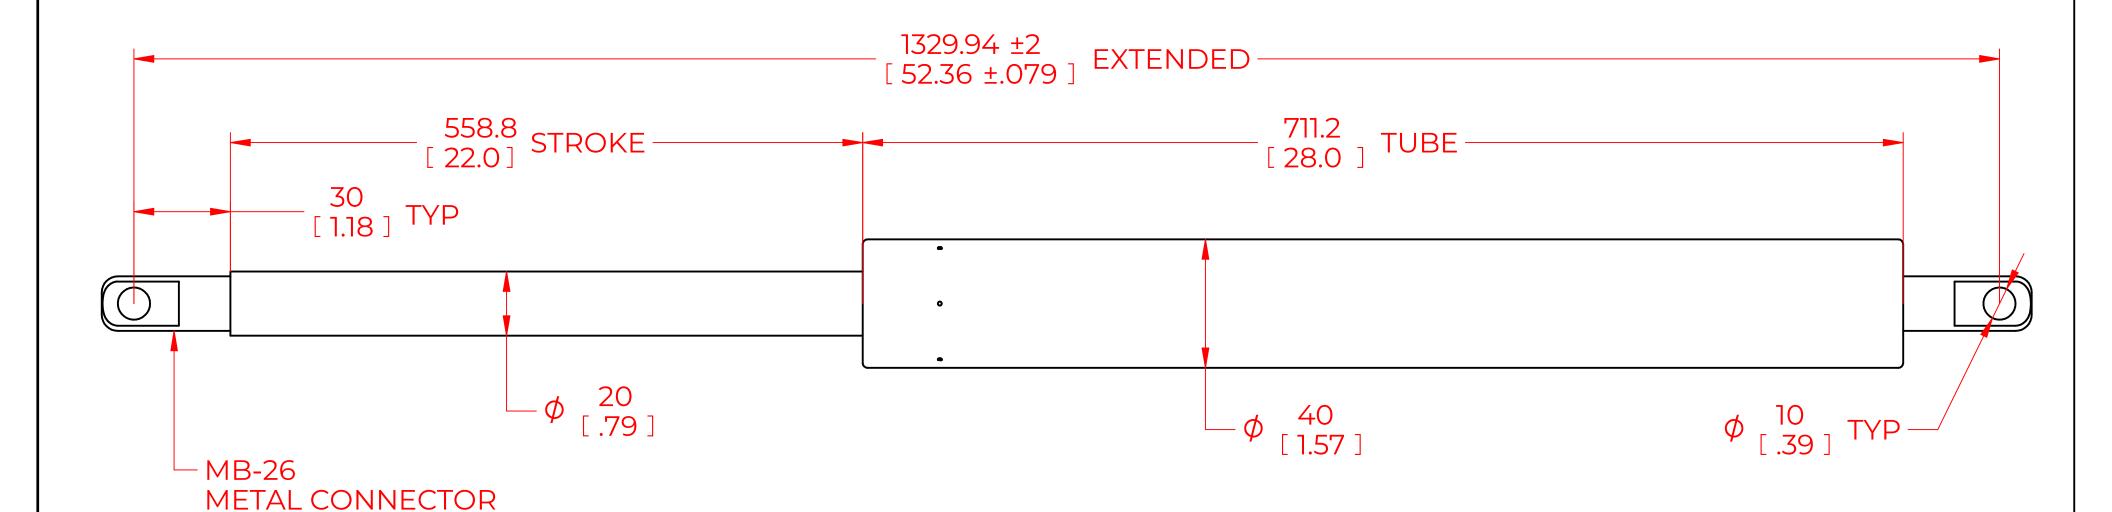

## **NOTES**:

- 1) MATERIAL: CYLINDER STEEL, BLACK PAINT / ROD STEEL BLACK NITRIDE.
- 2) OPERATING TEMPERATURE: -40°C TO +80°C.

M10 THREAD

- 3) STANDARD PART IDENTIFICATION TO INCLUDE PART NUMBER, DATE CODE AND WARNING MESSAGE. LABEL NOT TO BE REMOVED.
- 4) GAS SPRING IS SUGGESTED TO BE MOUNTED SHAFT DOWN (ROD DOWN) FOR MAXIMUM PERFORMANCE.
- 5) END FITTINGS TO BE ORIENTED AS SHOWN ±5°.
- 6) GAS SPRINGS WILL BE SEALED IN CLEAR PLASTIC BAGS TO AVOID DAMAGE, DUST, OR OTHER FOREIGN OBJECTS.
- 7) GAS SPRING TO BE ASSEMBLED WITH END FITTINGS COMPLETELY FASTENED.
- 8) GREASE TO BE INCLUDED INSIDE THE BALL SOCKET OF THE END FITTINGS.