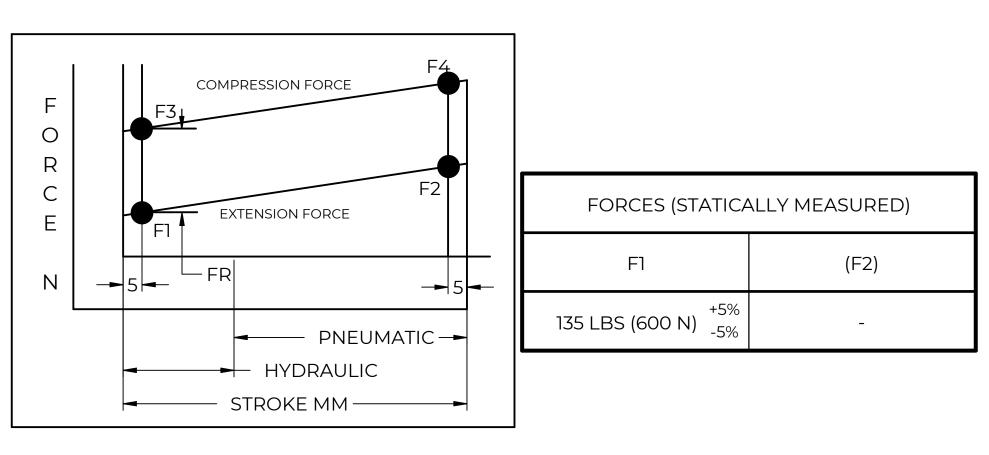

| REVISION HISTORY |             |      |          |  |  |  |  |  |
|------------------|-------------|------|----------|--|--|--|--|--|
| REV              | DESCRIPTION | DATE | APPROVED |  |  |  |  |  |





## **NOTES**:

- 1) MATERIAL: CYLINDER STEEL, BLACK PAINT / ROD STEEL BLACK NITRIDE.
- 2) OPERATING TEMPERATURE: -40°C TO +80°C.

M10 THREAD

- 3) STANDARD PART IDENTIFICATION TO INCLUDE PART NUMBER, DATE CODE AND WARNING MESSAGE. LABEL NOT TO BE REMOVED.
- 4) GAS SPRING IS SUGGESTED TO BE MOUNTED SHAFT DOWN (ROD DOWN) FOR MAXIMUM PERFORMANCE.
- 5) END FITTINGS TO BE ORIENTED AS SHOWN ±5°.
- 6) GAS SPRINGS WILL BE SEALED IN CLEAR PLASTIC BAGS TO AVOID DAMAGE, DUST, OR OTHER FOREIGN OBJECTS.
- 7) GAS SPRING TO BE ASSEMBLED WITH END FITTINGS COMPLETELY FASTENED.
- 8) GREASE TO BE INCLUDED INSIDE THE BALL SOCKET OF THE END FITTINGS.

|                                                 |                                                       |            | NAME             |              | DATE