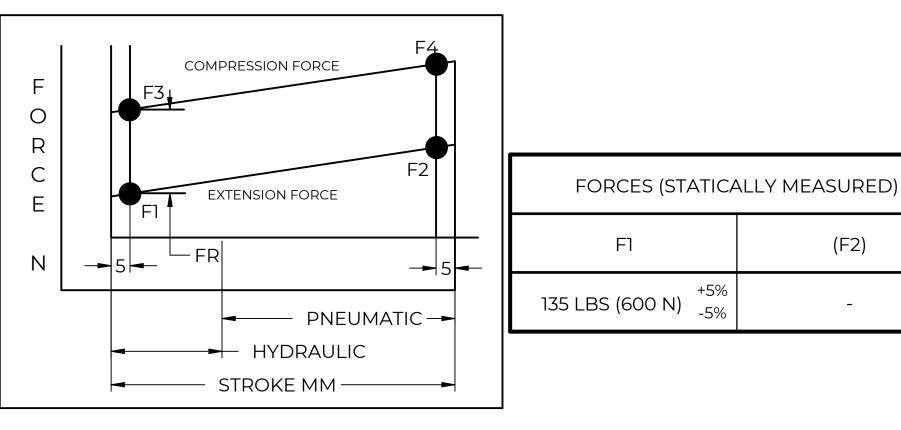

## NOTES:

- 1) MATERIAL: CYLINDER STEEL, BLACK PAINT / ROD STEEL BLACK NITRIDE.
- 2) OPERATING TEMPERATURE: -40°C TO +80°C.

METAL CONNECTOR

M10 THREAD

- 3) STANDARD PART IDENTIFICATION TO INCLUDE PART NUMBER, DATE CODE AND WARNING MESSAGE. LABEL NOT TO BE REMOVED.
- 4) GAS SPRING IS SUGGESTED TO BE MOUNTED SHAFT DOWN (ROD DOWN) FOR MAXIMUM PERFORMANCE.
- 5) END FITTINGS TO BE ORIENTED AS SHOWN ±5°.
- 6) GAS SPRINGS WILL BE SEALED IN CLEAR PLASTIC BAGS TO AVOID DAMAGE, DUST, OR OTHER FOREIGN OBJECTS.
- 7) GAS SPRING TO BE ASSEMBLED WITH END FITTINGS COMPLETELY FASTENED.
- 8) GREASE TO BE INCLUDED INSIDE THE BALL SOCKET OF THE END FITTINGS.

| NORMONT