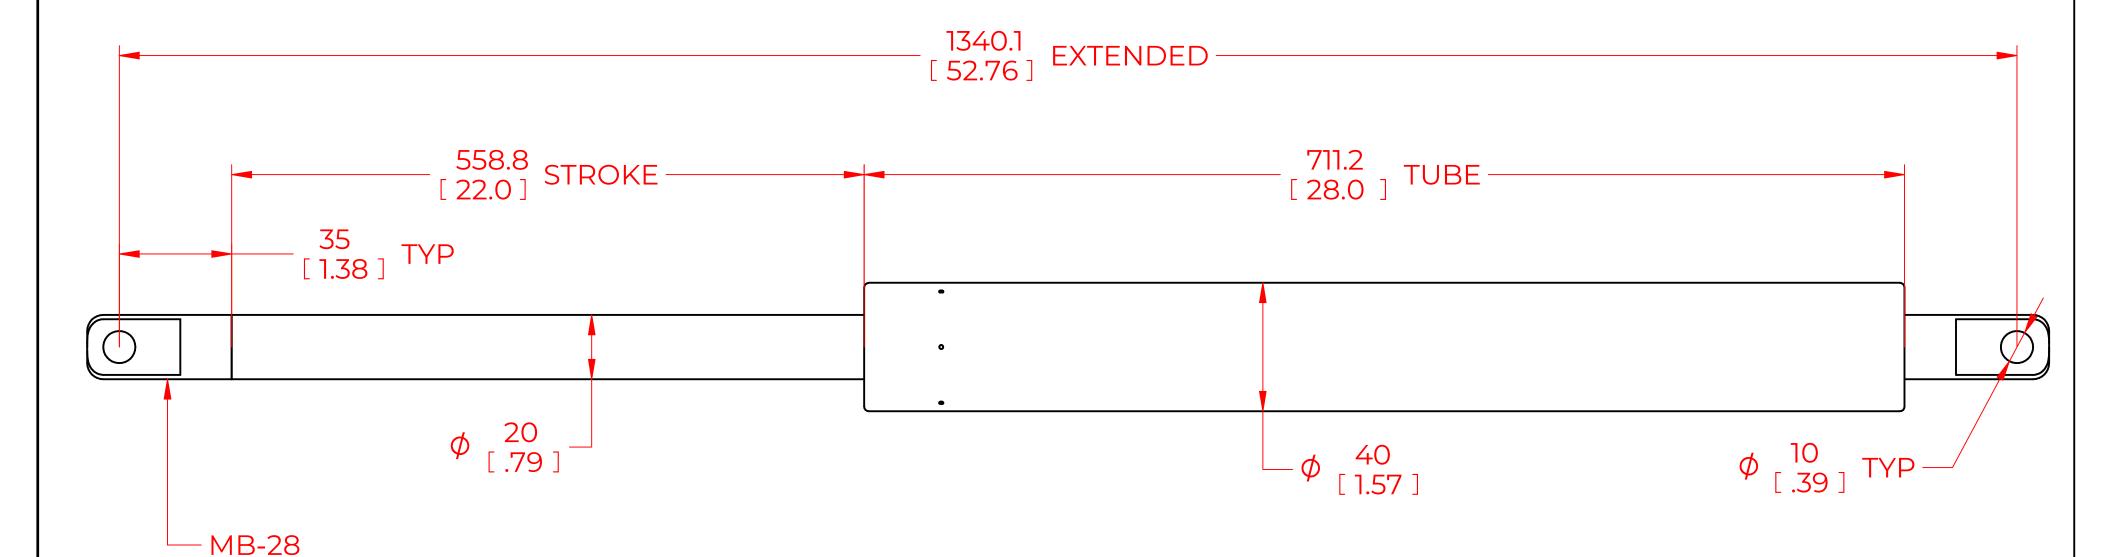

## NOTES:

- 1) MATERIAL: CYLINDER STEEL, BLACK PAINT / ROD STEEL BLACK NITRIDE.
- 2) OPERATING TEMPERATURE: -40°C TO +80°C.

METAL CONNECTOR

M10 THREAD

- 3) STANDARD PART IDENTIFICATION TO INCLUDE PART NUMBER, DATE CODE AND WARNING MESSAGE. LABEL NOT TO BE REMOVED.
- 4) GAS SPRING IS SUGGESTED TO BE MOUNTED SHAFT DOWN (ROD DOWN) FOR MAXIMUM PERFORMANCE.
- 5) END FITTINGS TO BE ORIENTED AS SHOWN ±5°.
- 6) GAS SPRINGS WILL BE SEALED IN CLEAR PLASTIC BAGS TO AVOID DAMAGE, DUST, OR OTHER FOREIGN OBJECTS.
- 7) GAS SPRING TO BE ASSEMBLED WITH END FITTINGS COMPLETELY FASTENED.
- 8) GREASE TO BE INCLUDED INSIDE THE BALL SOCKET OF THE END FITTINGS.