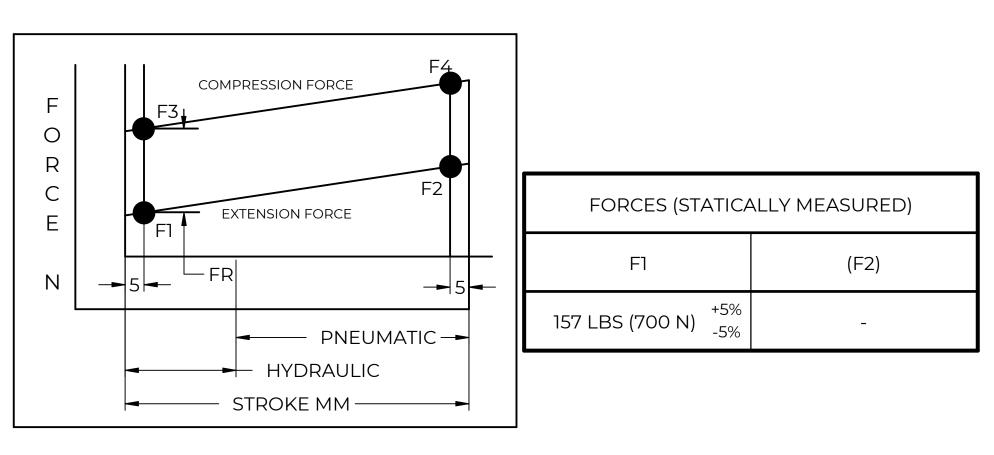

## NOTES:

- 1) MATERIAL: CYLINDER STEEL, BLACK PAINT / ROD STEEL BLACK NITRIDE.
- 2) OPERATING TEMPERATURE: -40°C TO +80°C.
- 3) STANDARD PART IDENTIFICATION TO INCLUDE PART NUMBER, DATE CODE AND WARNING MESSAGE. LABEL NOT TO BE REMOVED.
- 4) GAS SPRING IS SUGGESTED TO BE MOUNTED SHAFT DOWN (ROD DOWN) FOR MAXIMUM PERFORMANCE.
- 5) END FITTINGS TO BE ORIENTED AS SHOWN ±5°.
- 6) GAS SPRINGS WILL BE SEALED IN CLEAR PLASTIC BAGS TO AVOID DAMAGE, DUST, OR OTHER FOREIGN OBJECTS.
- 7) GAS SPRING TO BE ASSEMBLED WITH END FITTINGS COMPLETELY FASTENED.
- 8) GREASE TO BE INCLUDED INSIDE THE BALL SOCKET OF THE END FITTINGS.