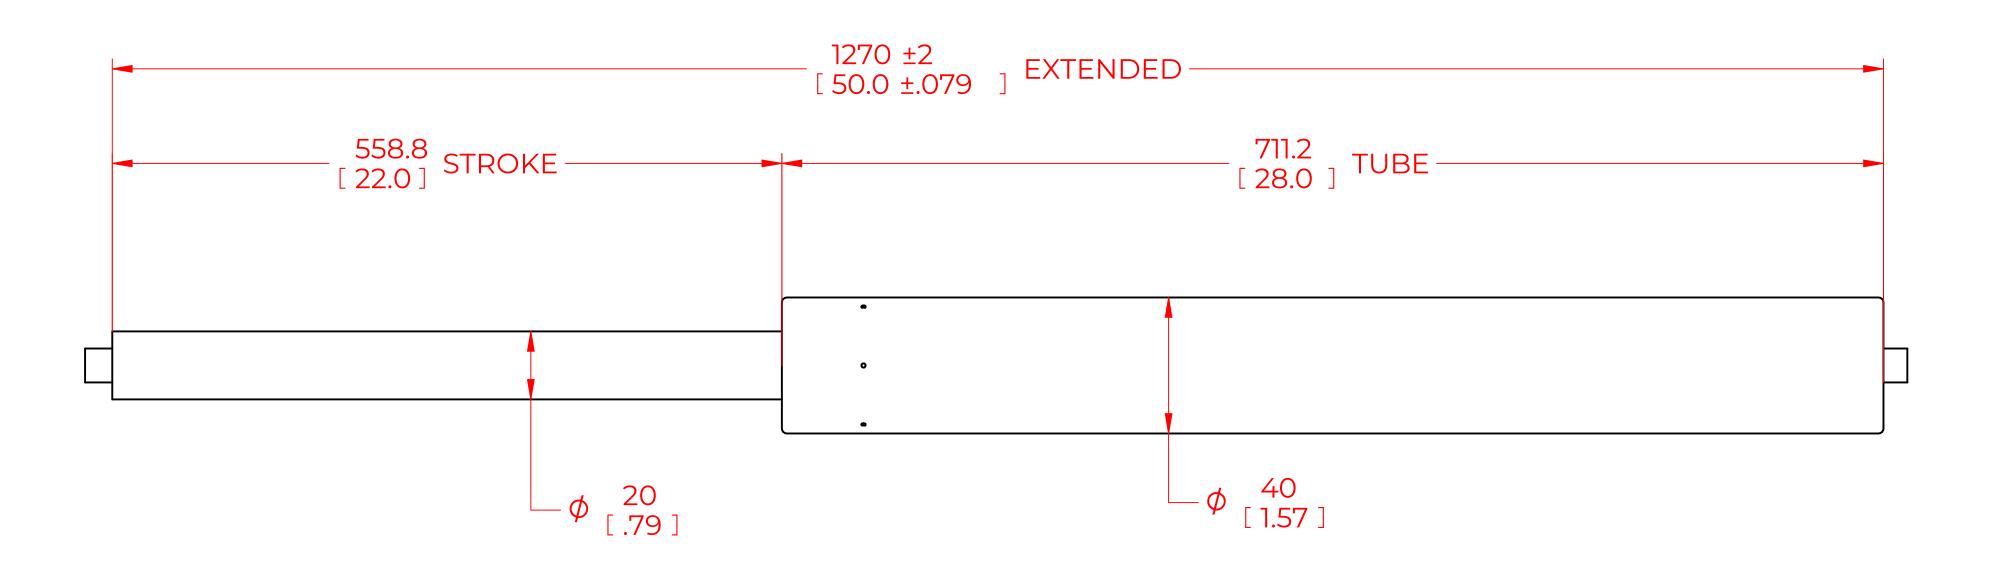

## NOTES:

- 1) MATERIAL: CYLINDER STEEL, BLACK PAINT / ROD STEEL BLACK NITRIDE.
- 2) OPERATING TEMPERATURE: -40°C TO +80°C.
- 3) STANDARD PART IDENTIFICATION TO INCLUDE PART NUMBER, DATE CODE AND WARNING MESSAGE. LABEL NOT TO BE REMOVED.
- 4) GAS SPRING IS SUGGESTED TO BE MOUNTED SHAFT DOWN (ROD DOWN) FOR MAXIMUM PERFORMANCE.
- 5) END FITTINGS TO BE ORIENTED AS SHOWN ±5°.
- 6) GAS SPRINGS WILL BE SEALED IN CLEAR PLASTIC BAGS TO AVOID DAMAGE, DUST, OR OTHER FOREIGN OBJECTS.
- 7) GAS SPRING TO BE ASSEMBLED WITH END FITTINGS COMPLETELY FASTENED.
- 8) GREASE TO BE INCLUDED INSIDE THE BALL SOCKET OF THE END FITTINGS.