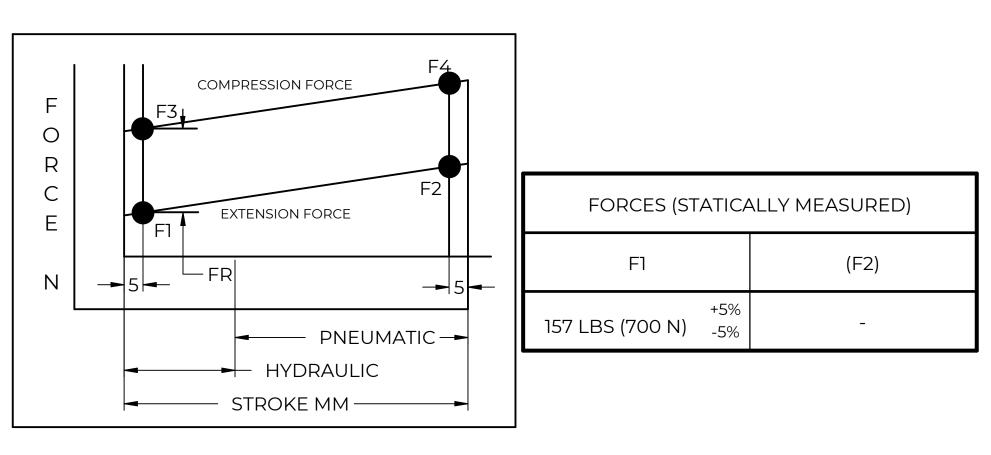

|                                                  |                                                       |                  | NAME       |              | DATE |
|--------------------------------------------------|-------------------------------------------------------|------------------|------------|--------------|------|
| NORI                                             | DRAWN                                                 | DMA              |            | 3/19/2024    |      |
|                                                  | CHECKED                                               |                  |            |              |      |
| THIS DOCUMENT AND ITS C                          | PART No.                                              | NSG5000Y700CB-14 |            | REV<br>-     |      |
| OF NO<br>THIS DOCUMENT CO<br>PROPRIETARY INFORMA | TITLE                                                 | GAS SPRING       |            |              |      |
| DISTRIBUTION, UTILISATION OF THIS DOCUMENT OR A  | TOLERANCES THIRD ANGLE                                |                  | SCALE      |              |      |
| EXPRESS AUTHORISATION                            | X.X                                                   | ± 0.060          | PROJECTION | NTS          |      |
|                                                  | ALL DIMENSIONS ARE  DUAL  UNLESS OTHERWISE  SPECIFIED | X.XX             | ± 0.030    |              | 1    |
| REMOVE ALL<br>BURRS AND BREAK                    |                                                       | X.XXX            | ± 0.010    |              | SIZE |
| ALL SHARP<br>EDGES                               |                                                       | ANGLES           | ± 1°       |              |      |
|                                                  |                                                       | HOLES            | ± 0.005    | SHEET 1 OF 1 |      |