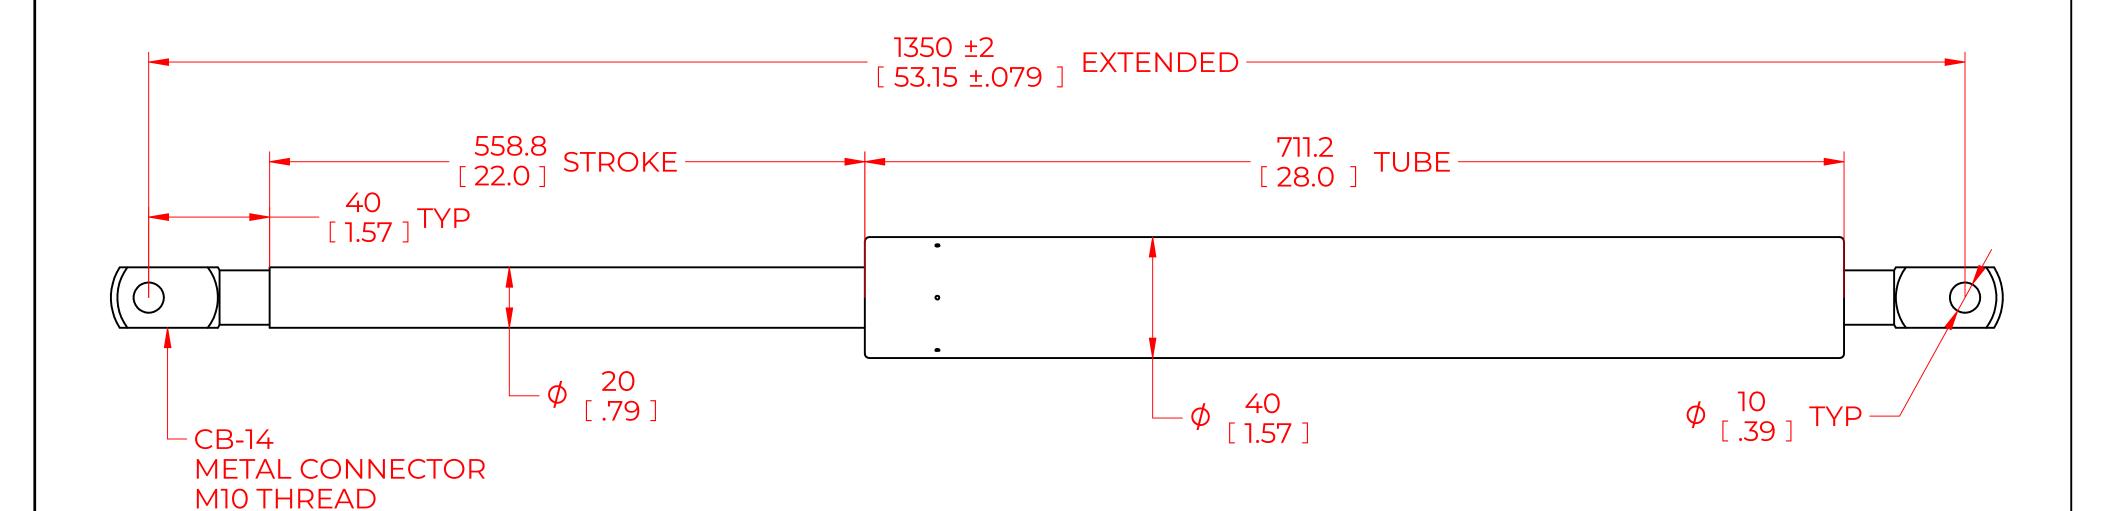

## **NOTES**:

- 1) MATERIAL: CYLINDER STEEL, BLACK PAINT / ROD STEEL BLACK NITRIDE.
- 2) OPERATING TEMPERATURE: -40°C TO +80°C.
- 3) STANDARD PART IDENTIFICATION TO INCLUDE PART NUMBER, DATE CODE AND WARNING MESSAGE. LABEL NOT TO BE REMOVED.
- 4) GAS SPRING IS SUGGESTED TO BE MOUNTED SHAFT DOWN (ROD DOWN) FOR MAXIMUM PERFORMANCE.
- 5) END FITTINGS TO BE ORIENTED AS SHOWN ±5°.
- 6) GAS SPRINGS WILL BE SEALED IN CLEAR PLASTIC BAGS TO AVOID DAMAGE, DUST, OR OTHER FOREIGN OBJECTS.
- 7) GAS SPRING TO BE ASSEMBLED WITH END FITTINGS COMPLETELY FASTENED.
- 8) GREASE TO BE INCLUDED INSIDE THE BALL SOCKET OF THE END FITTINGS.

|                                                  |                                                       |                  | NAME       |              | DATE |
|--------------------------------------------------|-------------------------------------------------------|------------------|------------|--------------|------|
| NORI                                             | DRAWN                                                 | DMA              |            | 3/19/2024    |      |
|                                                  | CHECKED                                               |                  |            |              |      |
| THIS DOCUMENT AND ITS C                          | PART No.                                              | NSG5000Y700CB-14 |            | REV<br>-     |      |
| OF NO<br>THIS DOCUMENT CO<br>PROPRIETARY INFORMA | TITLE                                                 | GAS SPRING       |            |              |      |
| DISTRIBUTION, UTILISATION OF THIS DOCUMENT OR A  | TOLERANCES THIRD ANGLE                                |                  | SCALE      |              |      |
| EXPRESS AUTHORISATION                            | X.X                                                   | ± 0.060          | PROJECTION | NTS          |      |
|                                                  | ALL DIMENSIONS ARE  DUAL  UNLESS OTHERWISE  SPECIFIED | X.XX             | ± 0.030    |              | 1    |
| REMOVE ALL<br>BURRS AND BREAK                    |                                                       | X.XXX            | ± 0.010    |              | SIZE |
| ALL SHARP<br>EDGES                               |                                                       | ANGLES           | ± 1°       |              |      |
|                                                  |                                                       | HOLES            | ± 0.005    | SHEET 1 OF 1 |      |