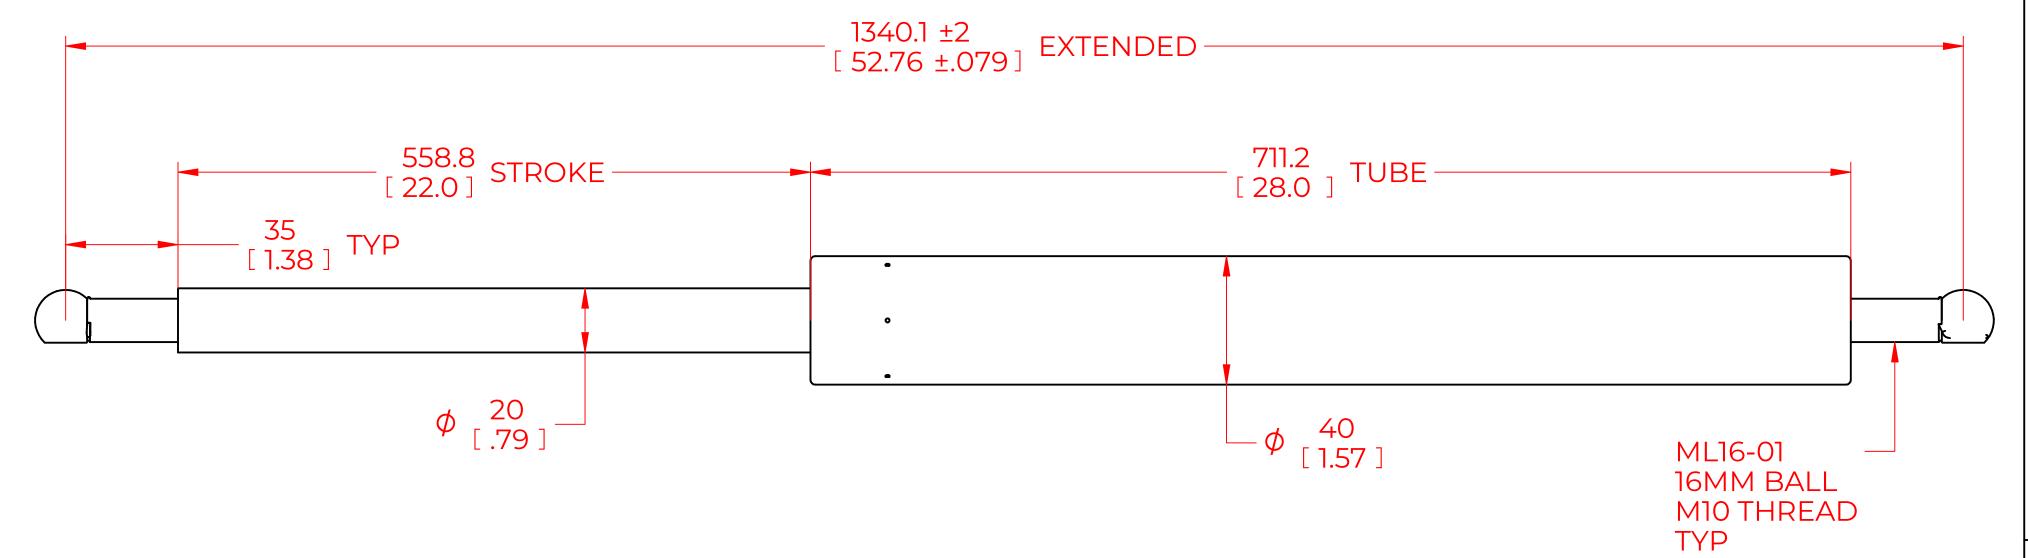

## **NOTES:**

- 1) MATERIAL: CYLINDER STEEL, BLACK PAINT / ROD STEEL BLACK NITRIDE.
- 2) OPERATING TEMPERATURE: -40°C TO +80°C.
- 3) STANDARD PART IDENTIFICATION TO INCLUDE PART NUMBER, DATE CODE AND WARNING MESSAGE. LABEL NOT TO BE REMOVED.
- 4) GAS SPRING IS SUGGESTED TO BE MOUNTED SHAFT DOWN (ROD DOWN) FOR MAXIMUM PERFORMANCE.
- 5) END FITTINGS TO BE ORIENTED AS SHOWN ±5°.
- 6) GAS SPRINGS WILL BE SEALED IN CLEAR PLASTIC BAGS TO AVOID DAMAGE, DUST, OR OTHER FOREIGN OBJECTS.
- 7) GAS SPRING TO BE ASSEMBLED WITH END FITTINGS COMPLETELY FASTENED.
- 8) GREASE TO BE INCLUDED INSIDE THE BALL SOCKET OF THE END FITTINGS.