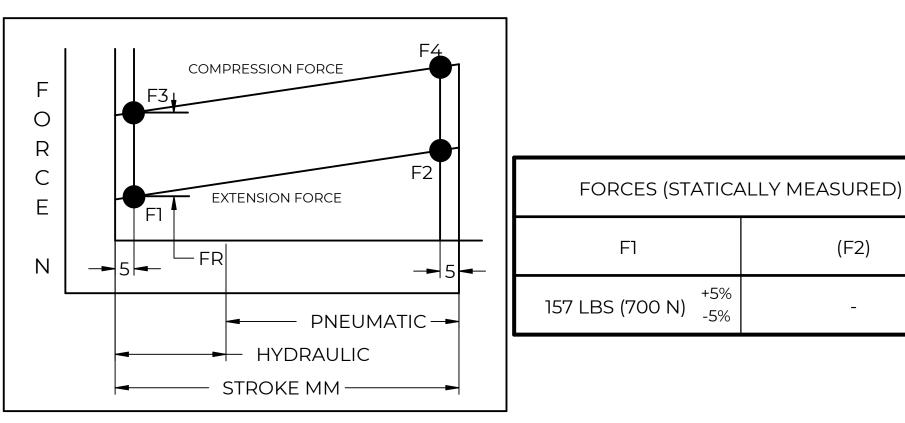

|     | REVISION HISTORY |      |          |  |  |  |  |
|-----|------------------|------|----------|--|--|--|--|
| REV | DESCRIPTION      | DATE | APPROVED |  |  |  |  |

(F2)