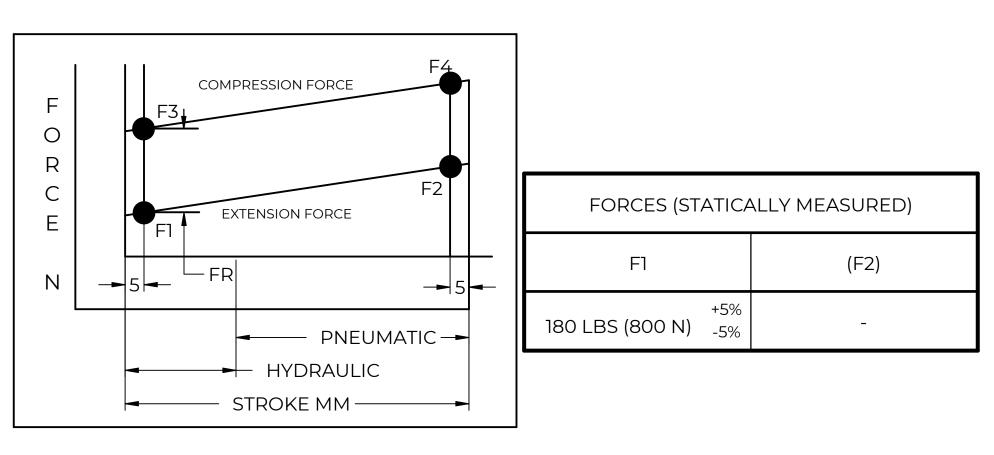

|                                                  |                                                       |                  |            | NAME         | DATE |
|--------------------------------------------------|-------------------------------------------------------|------------------|------------|--------------|------|
| NORI                                             | DRAWN                                                 | DMA              |            | 3/19/2024    |      |
| THIS DOCUMENT AND ITS C                          | PART No.                                              | NSG5000Y800CB-14 |            | REV -        |      |
| OF NO<br>THIS DOCUMENT CO<br>PROPRIETARY INFORMA | TITLE                                                 | TITLE GAS SPRING |            |              |      |
| DISTRIBUTION, UTILISATION OF THIS DOCUMENT OR A  | TOLERANCES THIRD ANGLE                                |                  | SCALE      |              |      |
| EXPRESS AUTHORISATIO                             | X.X                                                   | ± 0.060          | PROJECTION | NTS          |      |
|                                                  | ALL DIMENSIONS ARE  DUAL  UNLESS OTHERWISE  SPECIFIED | X.XX             | ± 0.030    |              | 1    |
| REMOVE ALL<br>BURRS AND BREAK                    |                                                       | X.XXX            | ± 0.010    |              | SIZE |
| ALL SHARP<br>EDGES                               |                                                       | ANGLES           | ± 1°       |              |      |
|                                                  |                                                       | HOLES            | ± 0.005    | SHEET 1 OF 1 |      |