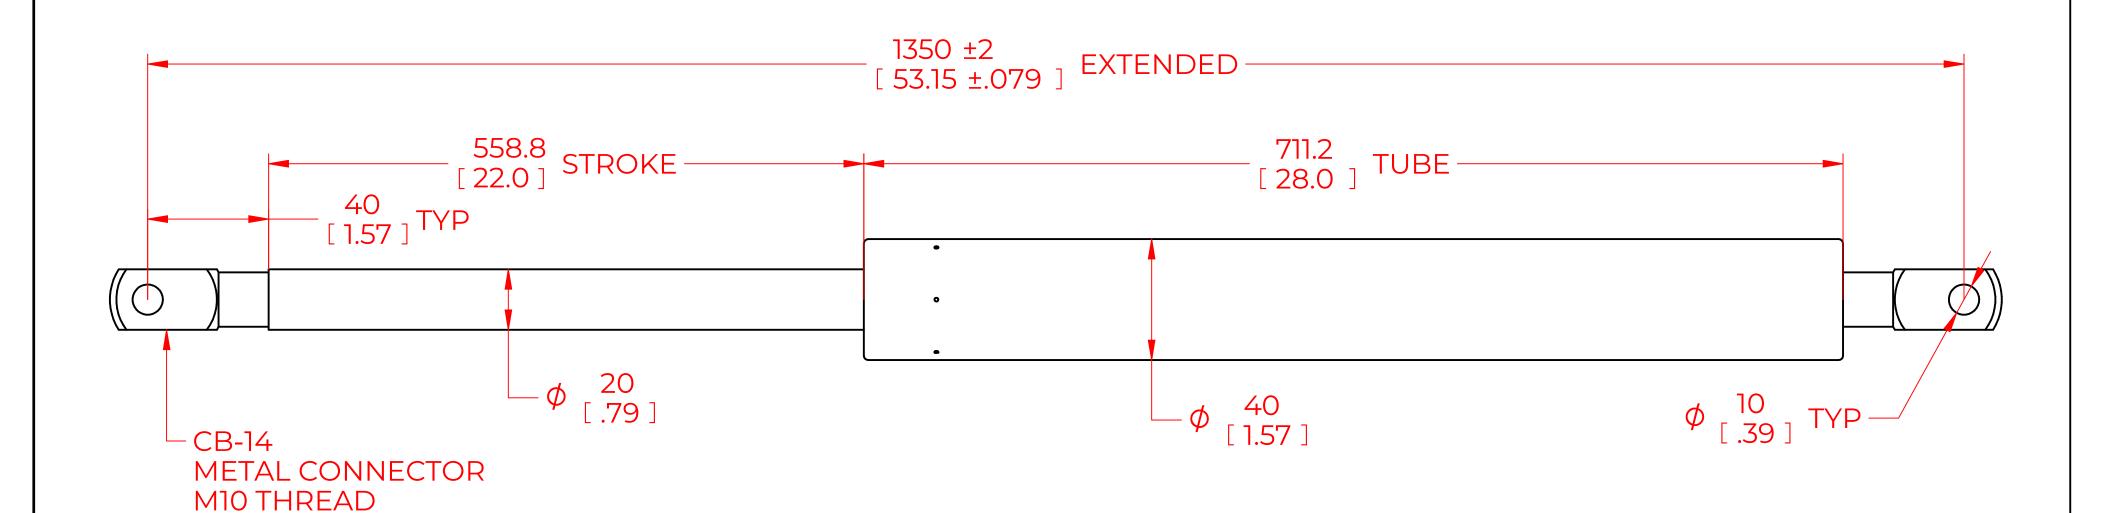

## **NOTES**:

- 1) MATERIAL: CYLINDER STEEL, BLACK PAINT / ROD STEEL BLACK NITRIDE.
- 2) OPERATING TEMPERATURE: -40°C TO +80°C.
- 3) STANDARD PART IDENTIFICATION TO INCLUDE PART NUMBER, DATE CODE AND WARNING MESSAGE. LABEL NOT TO BE REMOVED.
- 4) GAS SPRING IS SUGGESTED TO BE MOUNTED SHAFT DOWN (ROD DOWN) FOR MAXIMUM PERFORMANCE.
- 5) END FITTINGS TO BE ORIENTED AS SHOWN ±5°.
- 6) GAS SPRINGS WILL BE SEALED IN CLEAR PLASTIC BAGS TO AVOID DAMAGE, DUST, OR OTHER FOREIGN OBJECTS.
- 7) GAS SPRING TO BE ASSEMBLED WITH END FITTINGS COMPLETELY FASTENED.
- 8) GREASE TO BE INCLUDED INSIDE THE BALL SOCKET OF THE END FITTINGS.

|                                                  |                                                       |                  |            | NAME         | DATE |
|--------------------------------------------------|-------------------------------------------------------|------------------|------------|--------------|------|
| NORI                                             | DRAWN                                                 | DMA              |            | 3/19/2024    |      |
| THIS DOCUMENT AND ITS C                          | PART No.                                              | NSG5000Y800CB-14 |            | REV -        |      |
| OF NO<br>THIS DOCUMENT CO<br>PROPRIETARY INFORMA | TITLE                                                 | TITLE GAS SPRING |            |              |      |
| DISTRIBUTION, UTILISATION OF THIS DOCUMENT OR A  | TOLERANCES THIRD ANGLE                                |                  | SCALE      |              |      |
| EXPRESS AUTHORISATIO                             | X.X                                                   | ± 0.060          | PROJECTION | NTS          |      |
|                                                  | ALL DIMENSIONS ARE  DUAL  UNLESS OTHERWISE  SPECIFIED | X.XX             | ± 0.030    |              | 1    |
| REMOVE ALL<br>BURRS AND BREAK                    |                                                       | X.XXX            | ± 0.010    |              | SIZE |
| ALL SHARP<br>EDGES                               |                                                       | ANGLES           | ± 1°       |              |      |
|                                                  |                                                       | HOLES            | ± 0.005    | SHEET 1 OF 1 |      |