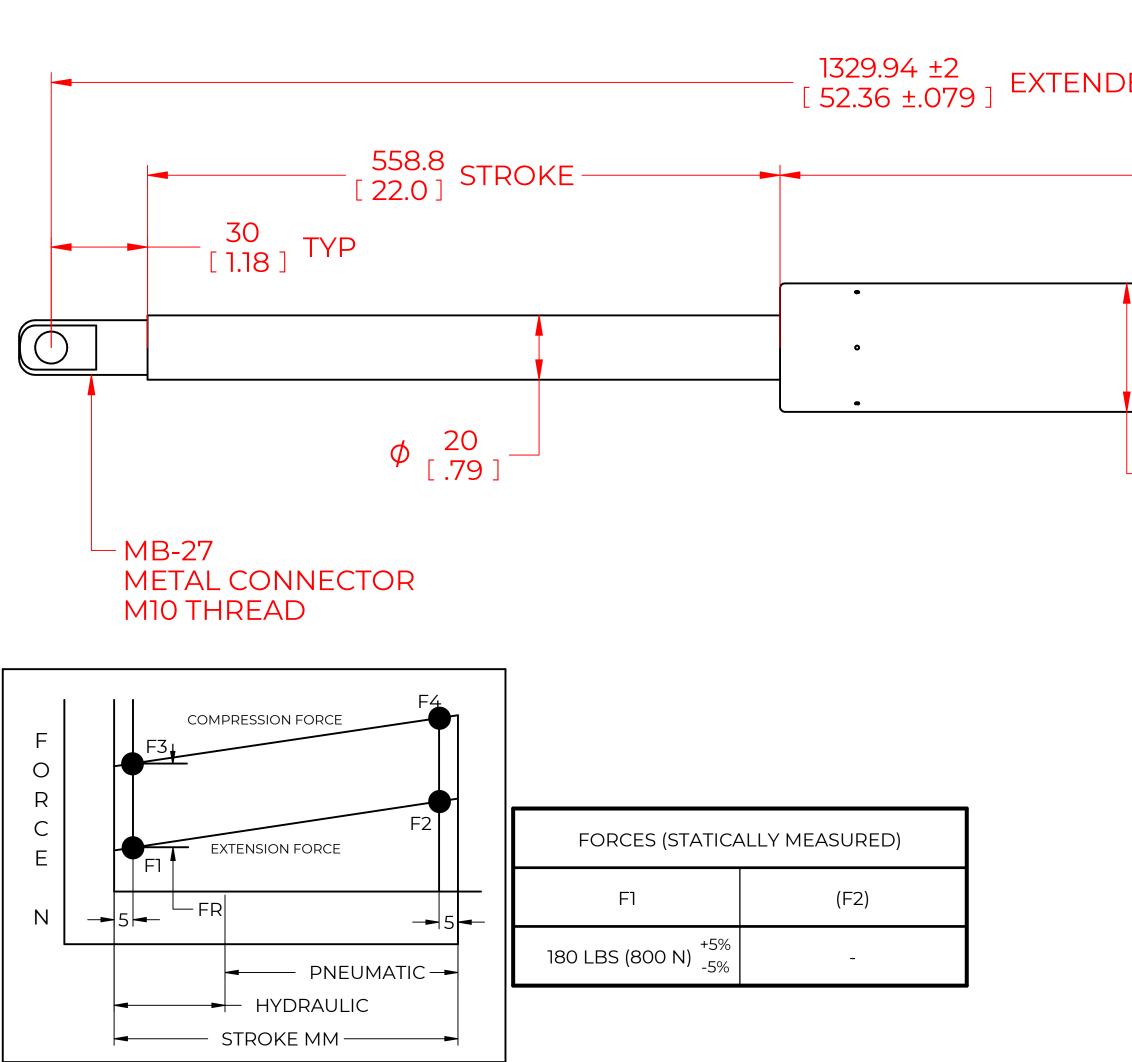

## NOTES:

1) MATERIAL: CYLINDER - STEEL, BLACK PAINT / ROD - STEEL BLACK NITRIDE.

2) OPERATING TEMPERATURE: -40°C TO +80°C.

3) STANDARD PART IDENTIFICATION TO INCLUDE PART NUMBER, DATE CODE AND WARNING MESSAGE. LABEL NOT TO BE REMOVED.

4) GAS SPRING IS SUGGESTED TO BE MOUNTED SHAFT DOWN (ROD DOWN) FOR MAXIMUM PERFORMANCE.

5) END FITTINGS TO BE ORIENTED AS SHOWN  $\pm 5^{\circ}$ .

6) GAS SPRINGS WILL BE SEALED IN CLEAR PLASTIC BAGS TO AVOID DAMAGE, DUST, OR OTHER FOREIGN OBJECTS.

7) GAS SPRING TO BE ASSEMBLED WITH END FITTINGS COMPLETELY FASTENED.

8) GREASE TO BE INCLUDED INSIDE THE BALL SOCKET OF THE END FITTINGS.

|    | <b>_</b>                                                                                                                                                                                  |                                                                                                                                                                           |                                                      |                                   |                                              |          |                                      |
|----|-------------------------------------------------------------------------------------------------------------------------------------------------------------------------------------------|---------------------------------------------------------------------------------------------------------------------------------------------------------------------------|------------------------------------------------------|-----------------------------------|----------------------------------------------|----------|--------------------------------------|
|    | L                                                                                                                                                                                         |                                                                                                                                                                           | REVISIO                                              | N HISTOR                          | Y                                            |          |                                      |
|    | R                                                                                                                                                                                         | REV DESC                                                                                                                                                                  | RIPTION                                              |                                   | DATE                                         | APPI     | ROVED                                |
| ÞE | - רוד                                                                                                                                                                                     | JBE                                                                                                                                                                       |                                                      |                                   |                                              |          |                                      |
|    |                                                                                                                                                                                           |                                                                                                                                                                           |                                                      |                                   |                                              |          |                                      |
|    | - Ø   40<br>[1.57]                                                                                                                                                                        |                                                                                                                                                                           | φ <sub>[</sub>                                       | 10<br>.39 ] T                     | TYP —                                        |          |                                      |
|    |                                                                                                                                                                                           |                                                                                                                                                                           |                                                      |                                   |                                              |          |                                      |
|    |                                                                                                                                                                                           |                                                                                                                                                                           |                                                      |                                   |                                              |          |                                      |
|    | NOR                                                                                                                                                                                       | MONT                                                                                                                                                                      | DRAWN                                                |                                   | NAME<br>DMA                                  |          | DATE<br>19/2024                      |
|    |                                                                                                                                                                                           |                                                                                                                                                                           | DRAWN<br>CHECKED<br>PART No.                         | NSG500                            | DMA                                          |          |                                      |
|    | THIS DOCUMENT AND ITS C<br>OF NO<br>THIS DOCUMENT CO                                                                                                                                      | ONTENTS ARE THE PROPERTY<br>DRMONT<br>INTAINS CONFIDENTIAL                                                                                                                | CHECKED                                              |                                   |                                              |          | 19/2024                              |
|    | THIS DOCUMENT AND ITS C<br>OF NO<br>THIS DOCUMENT CO<br>PROPRIETARY INFORMA<br>DISTRIBUTION, UTILISATIC<br>OF THIS DOCUMENT OR A                                                          | ONTENTS ARE THE PROPERTY<br>DRMONT                                                                                                                                        | CHECKED<br>PART No.                                  | GA                                | DMA<br>00Y800MB-27                           | 7<br>GLE | 19/2024<br>REV<br>-<br>SCALE         |
|    | THIS DOCUMENT AND ITS C<br>OF NO<br>THIS DOCUMENT CO<br>PROPRIETARY INFORMA<br>DISTRIBUTION, UTILISATIC<br>OF THIS DOCUMENT OR A                                                          | ONTENTS ARE THE PROPERTY<br>DRMONT<br>INTAINS CONFIDENTIAL<br>TION. THE REPRODUCTION,<br>DN OR THE COMMUNICATION<br>NY PART THEREOF, WITHOUT<br>DN IS STRICTLY FORBIDDEN. | CHECKED<br>PART No.<br>TITLE<br>TOLER                | G <i>i</i><br>ances               | DMA<br>00Y800MB-27<br>AS SPRING<br>THIRD ANG | 7<br>GLE | '19/2024<br>REV<br>-                 |
|    | THIS DOCUMENT AND ITS C<br>OF NO<br>THIS DOCUMENT CO<br>PROPRIETARY INFORMA<br>DISTRIBUTION, UTILISATIC<br>OF THIS DOCUMENT OR A<br>EXPRESS AUTHORISATIC<br>REMOVE ALL<br>BURRS AND BREAK | ONTENTS ARE THE PROPERTY<br>DRMONT<br>INTAINS CONFIDENTIAL<br>TION. THE REPRODUCTION,<br>DN OR THE COMMUNICATION<br>NY PART THEREOF, WITHOUT                              | CHECKED<br>PART No.<br>TITLE<br>TOLER<br>X.X         | GA<br>ANCES<br>± 0.060            | DMA<br>00Y800MB-27<br>AS SPRING<br>THIRD ANG | 7<br>GLE | 19/2024<br>REV<br>-<br>SCALE         |
|    | THIS DOCUMENT AND ITS C<br>OF NO<br>THIS DOCUMENT CO<br>PROPRIETARY INFORMA<br>DISTRIBUTION, UTILISATIC<br>OF THIS DOCUMENT OR A<br>EXPRESS AUTHORISATIC                                  | ONTENTS ARE THE PROPERTY<br>ORMONT<br>INTAINS CONFIDENTIAL<br>TION. THE REPRODUCTION,<br>ON OR THE COMMUNICATION<br>NY PART THEREOF, WITHOUT<br>ON IS STRICTLY FORBIDDEN. | CHECKED<br>PART No.<br>TITLE<br>TOLER<br>X.X<br>X.XX | GA<br>ANCES<br>± 0.060<br>± 0.030 | DMA<br>00Y800MB-27<br>AS SPRING<br>THIRD ANG | 7<br>GLE | TI9/2024<br>REV<br>-<br>SCALE<br>NTS |