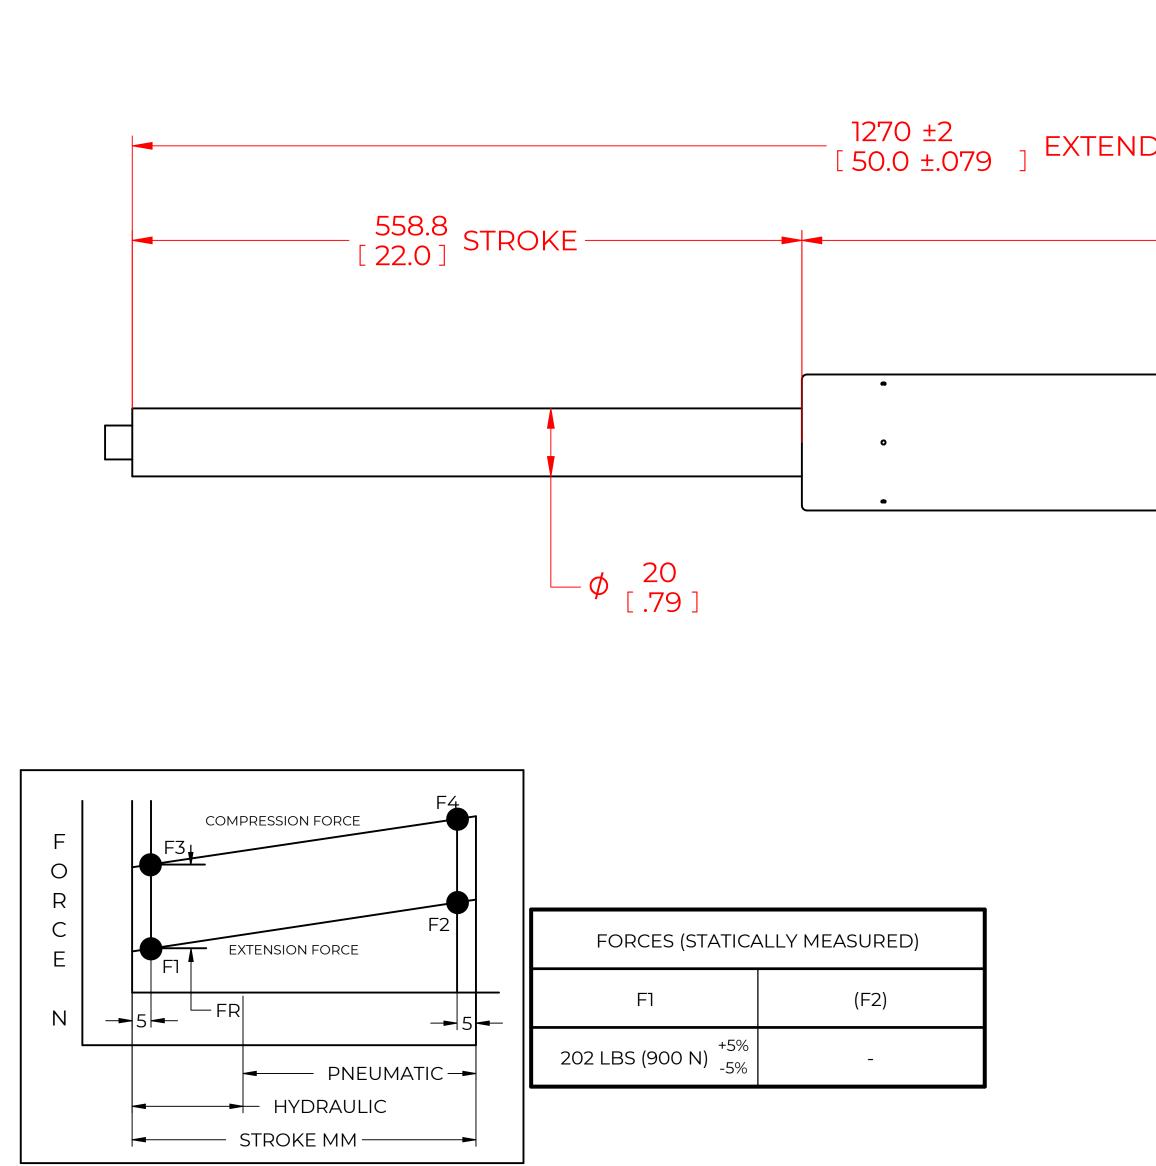

7) GAS SPRING TO BE ASSEMBLED WITH END FITTINGS COMPLETELY FASTENED.

8) GREASE TO BE INCLUDED INSIDE THE BALL SOCKET OF THE END FITTINGS.

|    | REVISION HISTORY                                                                                                                                                                                                                                                                                      |                                                |               |                                                          |                |      |                 |
|----|-------------------------------------------------------------------------------------------------------------------------------------------------------------------------------------------------------------------------------------------------------------------------------------------------------|------------------------------------------------|---------------|----------------------------------------------------------|----------------|------|-----------------|
|    | R                                                                                                                                                                                                                                                                                                     | EV DESC                                        | RIPTION       |                                                          | DATE           | APPF | ROVED           |
| DE | D711.2<br>[ 28.0 ]                                                                                                                                                                                                                                                                                    | TUBE                                           |               |                                                          |                |      |                 |
|    |                                                                                                                                                                                                                                                                                                       |                                                |               |                                                          |                |      |                 |
|    | φ 40<br>[1.57]                                                                                                                                                                                                                                                                                        |                                                |               |                                                          |                |      |                 |
|    |                                                                                                                                                                                                                                                                                                       |                                                |               |                                                          |                |      |                 |
|    |                                                                                                                                                                                                                                                                                                       |                                                |               |                                                          |                |      |                 |
| ſ  | THIS DOCUMENT AND ITS CONTENTS ARE THE PROPERTY<br>OF NORMONT<br>THIS DOCUMENT CONTAINS CONFIDENTIAL<br>PROPRIETARY INFORMATION. THE REPRODUCTION,<br>DISTRIBUTION, UTILISATION OR THE COMMUNICATION<br>OF THIS DOCUMENT OR ANY PART THEREOF, WITHOUT<br>EXPRESS AUTHORISATION IS STRICTLY FORBIDDEN. |                                                | DRAWN         |                                                          | NAME<br>DMA    | 3/   | DATE<br>19/2024 |
| ŀ  |                                                                                                                                                                                                                                                                                                       |                                                | PART No.      | NSG5000Y900                                              |                |      | REV<br>-        |
|    |                                                                                                                                                                                                                                                                                                       |                                                | TITLE         | GAS SPRING                                               |                |      |                 |
|    |                                                                                                                                                                                                                                                                                                       |                                                |               | ANCES<br>+ 0.060<br>+ 0.060<br>THIRD ANGLE<br>PROJECTION |                |      | SCALE           |
| ┝  | EAPRESS AUTHORISATIO                                                                                                                                                                                                                                                                                  | N IS STRICTLY FORBIDDEN.                       | X.X<br>X.XX   | ± 0.060<br>± 0.030                                       |                |      | NTS             |
|    | REMOVE ALL<br>BURRS AND BREAK<br>ALL SHARP<br>EDGES                                                                                                                                                                                                                                                   | ALL DIMENSIONS ARE<br>DUAL<br>UNLESS OTHERWISE | X.XX<br>X.XXX | ± 0.030                                                  | $  \oplus \in$ |      | SIZE            |
|    |                                                                                                                                                                                                                                                                                                       |                                                | ANGLES        | ± 1°                                                     |                | 7    |                 |
|    |                                                                                                                                                                                                                                                                                                       | SPECIFIED                                      | HOLES         | ± 0.005                                                  | SHEET 1 OF     | 1    |                 |
|    |                                                                                                                                                                                                                                                                                                       |                                                |               |                                                          |                |      |                 |