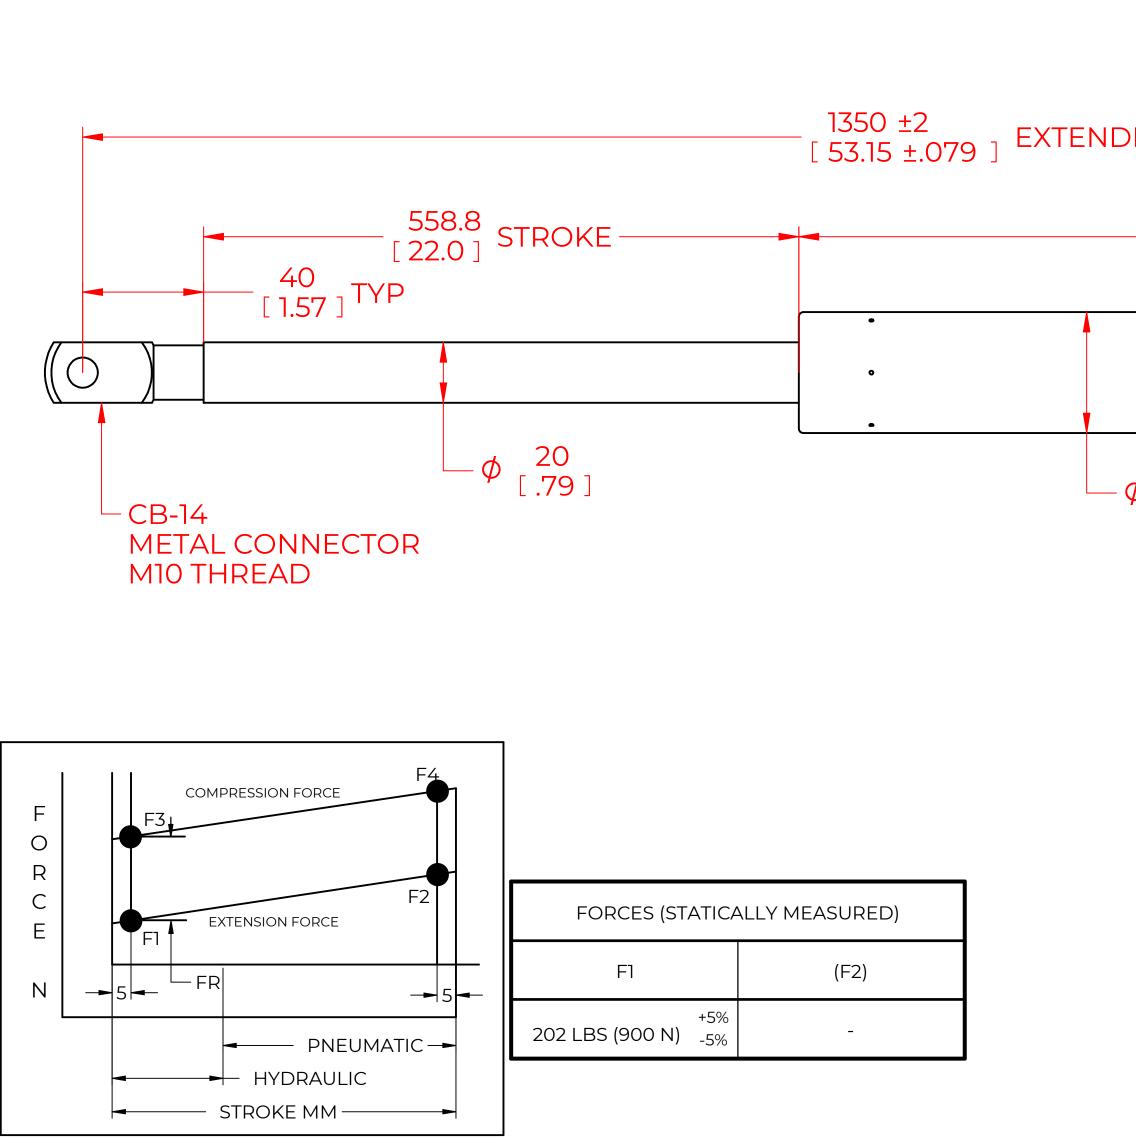

7) GAS SPRING TO BE ASSEMBLED WITH END FITTINGS COMPLETELY FASTENED.

8) GREASE TO BE INCLUDED INSIDE THE BALL SOCKET OF THE END FITTINGS.

|    |                                                                                                                                                          |                                                                                                                                                                             |                                                      | N HISTOR                          | V                                              |                                       |
|----|----------------------------------------------------------------------------------------------------------------------------------------------------------|-----------------------------------------------------------------------------------------------------------------------------------------------------------------------------|------------------------------------------------------|-----------------------------------|------------------------------------------------|---------------------------------------|
|    |                                                                                                                                                          | REV DESC                                                                                                                                                                    | RIPTION                                              |                                   |                                                | APPROVED                              |
| )Е | D<br>711.2TU<br>[ 28.0 ] TU<br>40<br>[ 1.57 ]                                                                                                            | BE                                                                                                                                                                          | ф                                                    | 10                                | TYP -                                          |                                       |
|    |                                                                                                                                                          |                                                                                                                                                                             |                                                      |                                   |                                                |                                       |
|    | THIS DOCUMENT AND ITS C                                                                                                                                  |                                                                                                                                                                             | DRAWN<br>CHECKED<br>PART No.                         | NSG500                            | NAME<br>DMA                                    | DATE<br>3/19/2024<br>REV<br>-         |
|    | THIS DOCUMENT AND ITS C<br>OF NO<br>THIS DOCUMENT CC<br>PROPRIETARY INFORMA                                                                              | CONTENTS ARE THE PROPERTY<br>DRMONT<br>NTAINS CONFIDENTIAL<br>TION. THE REPRODUCTION,                                                                                       | CHECKED                                              |                                   | DMA                                            | 3/19/2024                             |
|    | THIS DOCUMENT AND ITS C<br>OF NO<br>THIS DOCUMENT CO<br>PROPRIETARY INFORMA<br>DISTRIBUTION, UTILISATIC<br>OF THIS DOCUMENT OR A                         | CONTENTS ARE THE PROPERTY<br>ORMONT<br>INTAINS CONFIDENTIAL<br>ITION. THE REPRODUCTION,<br>ON OR THE COMMUNICATION<br>NY PART THEREOF, WITHOUT                              | CHECKED<br>PART No.<br>TITLE<br>TOLER                | G <i>i</i><br>ances               | DMA<br>D0Y900CB-14<br>AS SPRING<br>THIRD ANGLE | 3/19/2024<br>REV<br>-<br>SCALE        |
|    | THIS DOCUMENT AND ITS C<br>OF NO<br>THIS DOCUMENT CO<br>PROPRIETARY INFORMA<br>DISTRIBUTION, UTILISATIC<br>OF THIS DOCUMENT OR A                         | CONTENTS ARE THE PROPERTY<br>DRMONT<br>INTAINS CONFIDENTIAL<br>TION. THE REPRODUCTION,<br>DN OR THE COMMUNICATION                                                           | CHECKED<br>PART No.<br>TITLE<br>TOLER<br>X.X         | GA                                | DMA<br>DOY900CB-14<br>AS SPRING                | 3/19/2024<br>REV<br>-<br>SCALE        |
|    | THIS DOCUMENT AND ITS C<br>OF NO<br>THIS DOCUMENT CC<br>PROPRIETARY INFORMA<br>DISTRIBUTION, UTILISATIC<br>OF THIS DOCUMENT OR A<br>EXPRESS AUTHORISATIC | CONTENTS ARE THE PROPERTY<br>ORMONT<br>INTAINS CONFIDENTIAL<br>ITION. THE REPRODUCTION,<br>ON OR THE COMMUNICATION<br>NY PART THEREOF, WITHOUT<br>ON IS STRICTLY FORBIDDEN. | CHECKED<br>PART No.<br>TITLE<br>TOLER                | GA<br>ANCES<br>± 0.060            | DMA<br>D0Y900CB-14<br>AS SPRING<br>THIRD ANGLE | 3/19/2024<br>REV<br>-                 |
|    | THIS DOCUMENT AND ITS C<br>OF NO<br>THIS DOCUMENT CC<br>PROPRIETARY INFORMA<br>DISTRIBUTION, UTILISATIC<br>OF THIS DOCUMENT OR A<br>EXPRESS AUTHORISATIC | CONTENTS ARE THE PROPERTY<br>ORMONT<br>INTAINS CONFIDENTIAL<br>ITION. THE REPRODUCTION,<br>ON OR THE COMMUNICATION<br>NY PART THEREOF, WITHOUT<br>ON IS STRICTLY FORBIDDEN. | CHECKED<br>PART No.<br>TITLE<br>TOLER<br>X.X<br>X.XX | GA<br>ANCES<br>± 0.060<br>± 0.030 | DMA<br>D0Y900CB-14<br>AS SPRING<br>THIRD ANGLE | 3/19/2024<br>REV<br>-<br>SCALE<br>NTS |