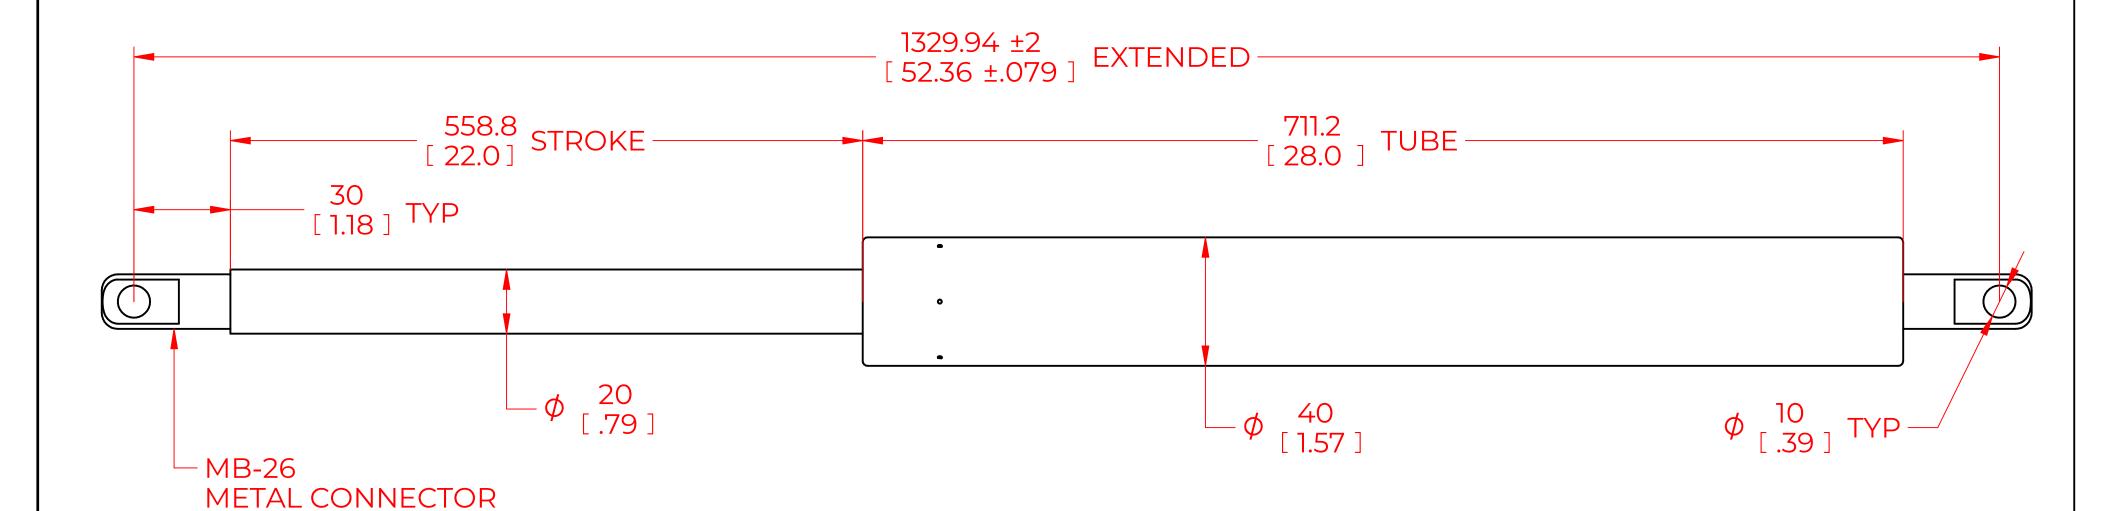

## **NOTES**:

- 1) MATERIAL: CYLINDER STEEL, BLACK PAINT / ROD STEEL BLACK NITRIDE.
- 2) OPERATING TEMPERATURE: -40°C TO +80°C.

M10 THREAD

- 3) STANDARD PART IDENTIFICATION TO INCLUDE PART NUMBER, DATE CODE AND WARNING MESSAGE. LABEL NOT TO BE REMOVED.
- 4) GAS SPRING IS SUGGESTED TO BE MOUNTED SHAFT DOWN (ROD DOWN) FOR MAXIMUM PERFORMANCE.
- 5) END FITTINGS TO BE ORIENTED AS SHOWN ±5°.
- 6) GAS SPRINGS WILL BE SEALED IN CLEAR PLASTIC BAGS TO AVOID DAMAGE, DUST, OR OTHER FOREIGN OBJECTS.
- 7) GAS SPRING TO BE ASSEMBLED WITH END FITTINGS COMPLETELY FASTENED.
- 8) GREASE TO BE INCLUDED INSIDE THE BALL SOCKET OF THE END FITTINGS.