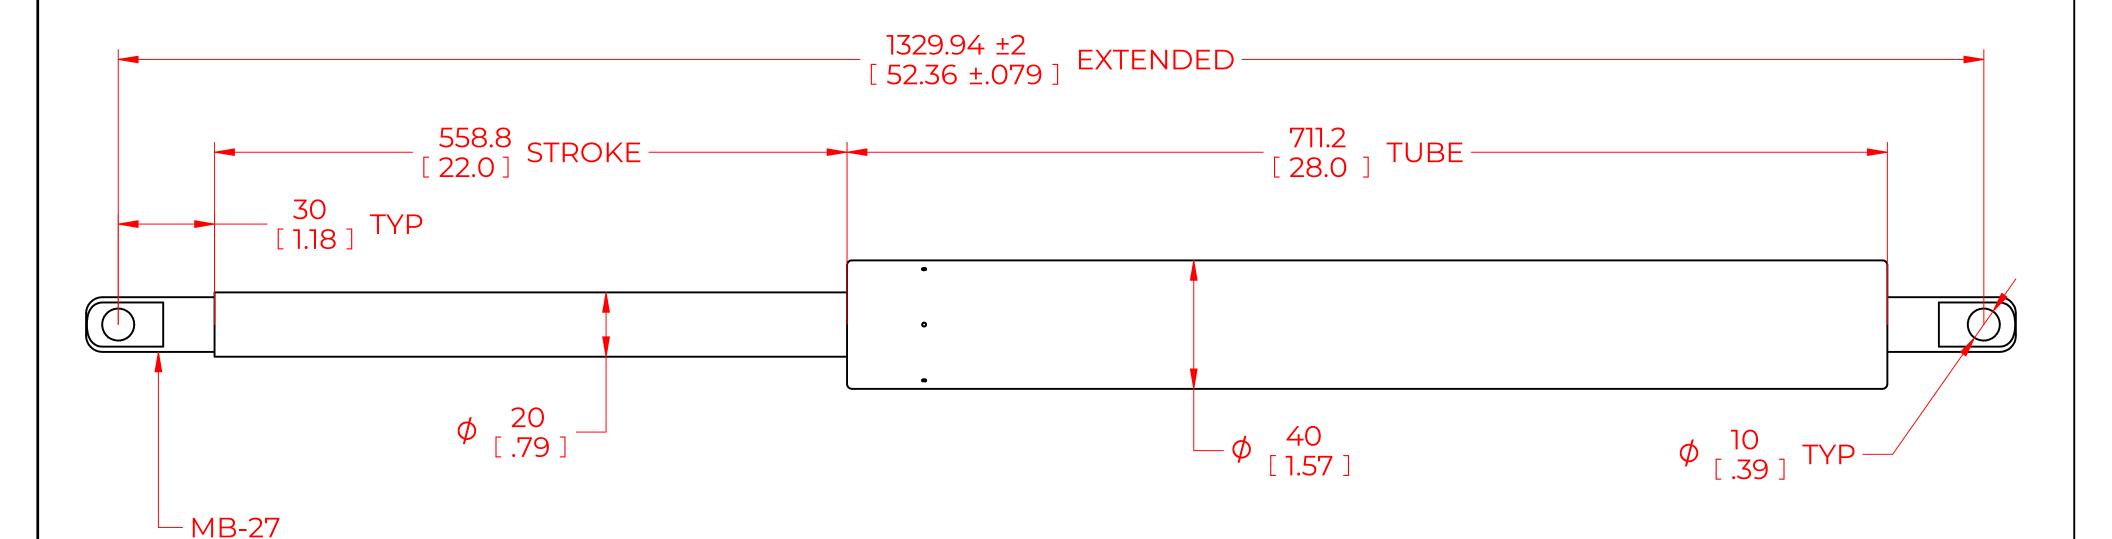

## **NOTES**:

- 1) MATERIAL: CYLINDER STEEL, BLACK PAINT / ROD STEEL BLACK NITRIDE.
- 2) OPERATING TEMPERATURE: -40°C TO +80°C.

METAL CONNECTOR

M10 THREAD

- 3) STANDARD PART IDENTIFICATION TO INCLUDE PART NUMBER, DATE CODE AND WARNING MESSAGE. LABEL NOT TO BE REMOVED.
- 4) GAS SPRING IS SUGGESTED TO BE MOUNTED SHAFT DOWN (ROD DOWN) FOR MAXIMUM PERFORMANCE.
- 5) END FITTINGS TO BE ORIENTED AS SHOWN ±5°.
- 6) GAS SPRINGS WILL BE SEALED IN CLEAR PLASTIC BAGS TO AVOID DAMAGE, DUST, OR OTHER FOREIGN OBJECTS.
- 7) GAS SPRING TO BE ASSEMBLED WITH END FITTINGS COMPLETELY FASTENED.
- 8) GREASE TO BE INCLUDED INSIDE THE BALL SOCKET OF THE END FITTINGS.