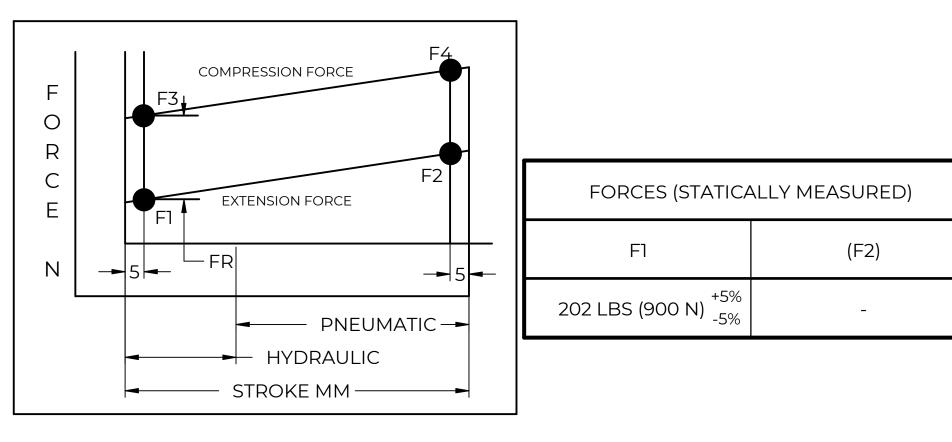

## **NOTES**:

- 1) MATERIAL: CYLINDER STEEL, BLACK PAINT / ROD STEEL BLACK NITRIDE.
- 2) OPERATING TEMPERATURE: -40°C TO +80°C.

METAL CONNECTOR

M10 THREAD

- 3) STANDARD PART IDENTIFICATION TO INCLUDE PART NUMBER, DATE CODE AND WARNING MESSAGE. LABEL NOT TO BE REMOVED.
- 4) GAS SPRING IS SUGGESTED TO BE MOUNTED SHAFT DOWN (ROD DOWN) FOR MAXIMUM PERFORMANCE.
- 5) END FITTINGS TO BE ORIENTED AS SHOWN ±5°.
- 6) GAS SPRINGS WILL BE SEALED IN CLEAR PLASTIC BAGS TO AVOID DAMAGE, DUST, OR OTHER FOREIGN OBJECTS.
- 7) GAS SPRING TO BE ASSEMBLED WITH END FITTINGS COMPLETELY FASTENED.
- 8) GREASE TO BE INCLUDED INSIDE THE BALL SOCKET OF THE END FITTINGS.