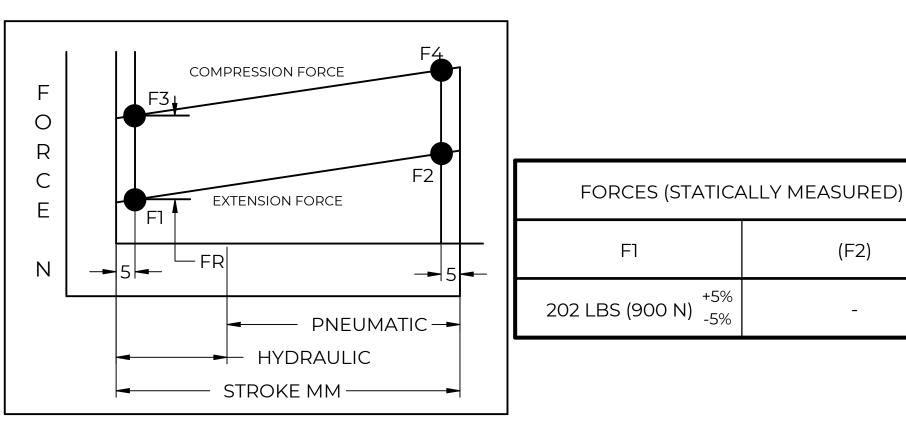

## **NOTES:**

- 1) MATERIAL: CYLINDER STEEL, BLACK PAINT / ROD STEEL BLACK NITRIDE.
- 2) OPERATING TEMPERATURE: -40°C TO +80°C.

METAL CONNECTOR

M10 THREAD

- 3) STANDARD PART IDENTIFICATION TO INCLUDE PART NUMBER, DATE CODE AND WARNING MESSAGE. LABEL NOT TO BE REMOVED.
- 4) GAS SPRING IS SUGGESTED TO BE MOUNTED SHAFT DOWN (ROD DOWN) FOR MAXIMUM PERFORMANCE.
- 5) END FITTINGS TO BE ORIENTED AS SHOWN ±5°.
- 6) GAS SPRINGS WILL BE SEALED IN CLEAR PLASTIC BAGS TO AVOID DAMAGE, DUST, OR OTHER FOREIGN OBJECTS.
- 7) GAS SPRING TO BE ASSEMBLED WITH END FITTINGS COMPLETELY FASTENED.
- 8) GREASE TO BE INCLUDED INSIDE THE BALL SOCKET OF THE END FITTINGS.

| NORMONT