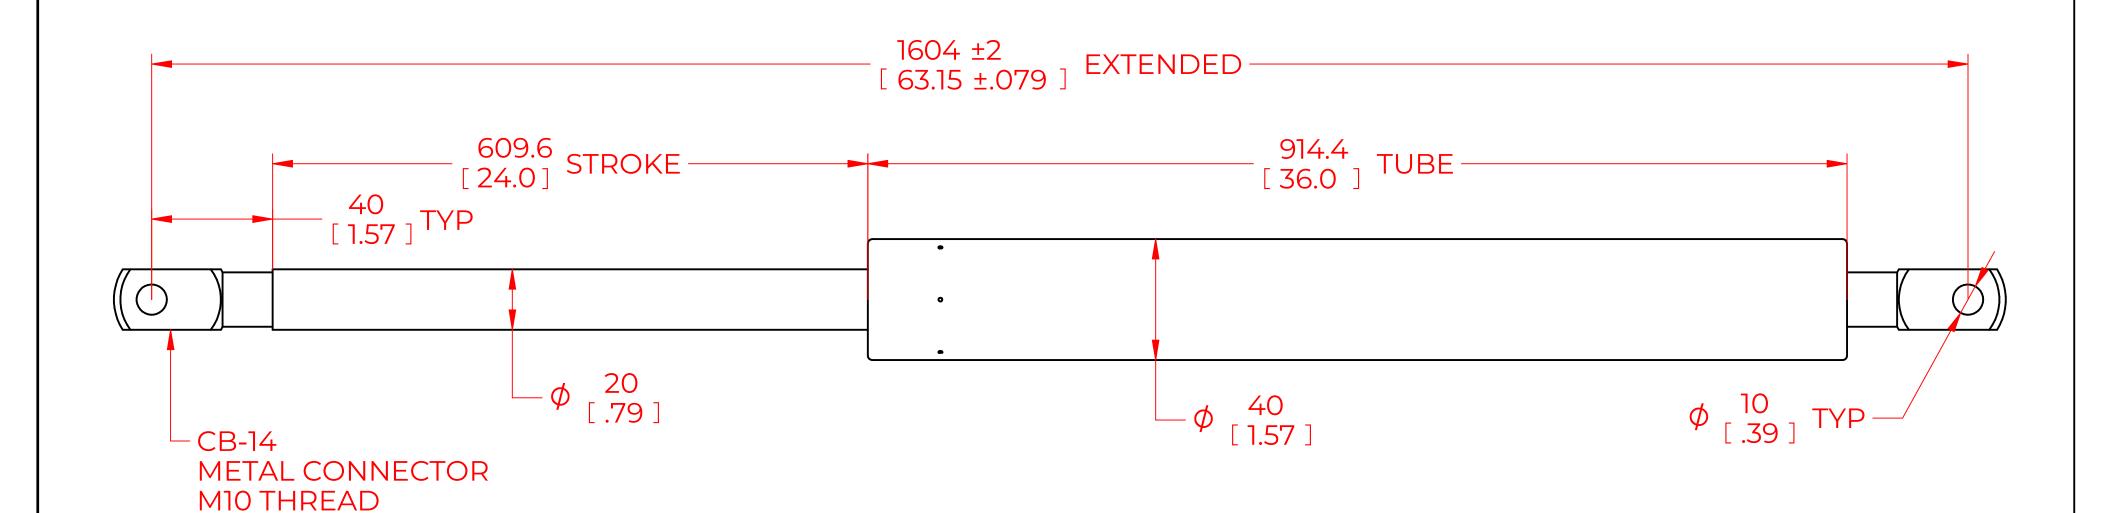

## **NOTES**:

- 1) MATERIAL: CYLINDER STEEL, BLACK PAINT / ROD STEEL BLACK NITRIDE.
- 2) OPERATING TEMPERATURE: -40°C TO +80°C.
- 3) STANDARD PART IDENTIFICATION TO INCLUDE PART NUMBER, DATE CODE AND WARNING MESSAGE. LABEL NOT TO BE REMOVED.
- 4) GAS SPRING IS SUGGESTED TO BE MOUNTED SHAFT DOWN (ROD DOWN) FOR MAXIMUM PERFORMANCE.
- 5) END FITTINGS TO BE ORIENTED AS SHOWN ±5°.
- 6) GAS SPRINGS WILL BE SEALED IN CLEAR PLASTIC BAGS TO AVOID DAMAGE, DUST, OR OTHER FOREIGN OBJECTS.
- 7) GAS SPRING TO BE ASSEMBLED WITH END FITTINGS COMPLETELY FASTENED.
- 8) GREASE TO BE INCLUDED INSIDE THE BALL SOCKET OF THE END FITTINGS.

|                                                  |                                                       |                   |            | NAME         | DATE |
|--------------------------------------------------|-------------------------------------------------------|-------------------|------------|--------------|------|
| NORI                                             | DRAWN                                                 | DMA               |            | 3/19/2024    |      |
| THIS DOCUMENT AND ITS C                          | PART No.                                              | NSG6000Y1000CB-14 |            | REV -        |      |
| OF NO<br>THIS DOCUMENT CO<br>PROPRIETARY INFORMA | TITLE GAS SPRING                                      |                   |            |              |      |
| DISTRIBUTION, UTILISATION OF THIS DOCUMENT OR A  | TOLERANCES THIRD ANGLE                                |                   | SCALE      |              |      |
| EXPRESS AUTHORISATIO                             | X.X                                                   | ± 0.060           | PROJECTION | NTS          |      |
|                                                  | ALL DIMENSIONS ARE  DUAL  UNLESS OTHERWISE  SPECIFIED | X.XX              | ± 0.030    |              | 1    |
| REMOVE ALL<br>BURRS AND BREAK                    |                                                       | X.XXX             | ± 0.010    |              | SIZE |
| ALL SHARP<br>EDGES                               |                                                       | ANGLES            | ± 1°       |              |      |
|                                                  |                                                       | HOLES             | ± 0.005    | SHEET 1 OF 1 |      |