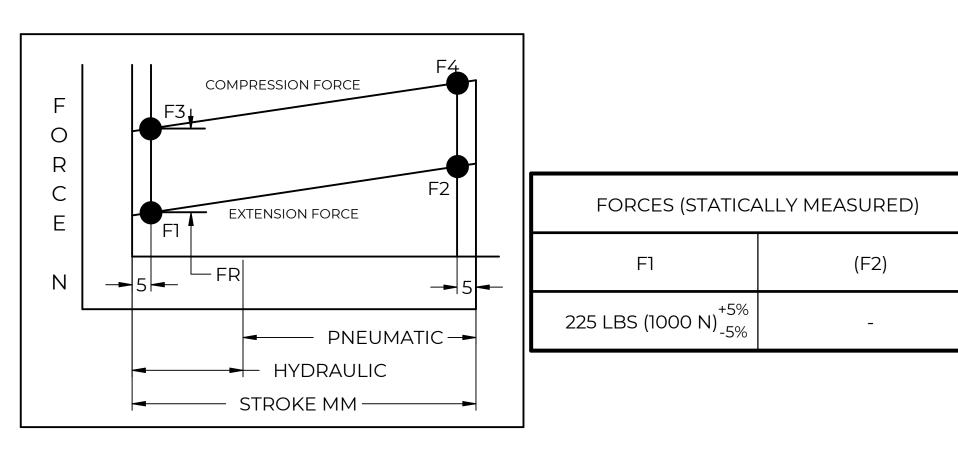

## **NOTES**:

- 1) MATERIAL: CYLINDER STEEL, BLACK PAINT / ROD STEEL BLACK NITRIDE.
- 2) OPERATING TEMPERATURE: -40°C TO +80°C.

METAL CONNECTOR

M10 THREAD

- 3) STANDARD PART IDENTIFICATION TO INCLUDE PART NUMBER, DATE CODE AND WARNING MESSAGE. LABEL NOT TO BE REMOVED.
- 4) GAS SPRING IS SUGGESTED TO BE MOUNTED SHAFT DOWN (ROD DOWN) FOR MAXIMUM PERFORMANCE.
- 5) END FITTINGS TO BE ORIENTED AS SHOWN ±5°.
- 6) GAS SPRINGS WILL BE SEALED IN CLEAR PLASTIC BAGS TO AVOID DAMAGE, DUST, OR OTHER FOREIGN OBJECTS.
- 7) GAS SPRING TO BE ASSEMBLED WITH END FITTINGS COMPLETELY FASTENED.
- 8) GREASE TO BE INCLUDED INSIDE THE BALL SOCKET OF THE END FITTINGS.

| NORMONT