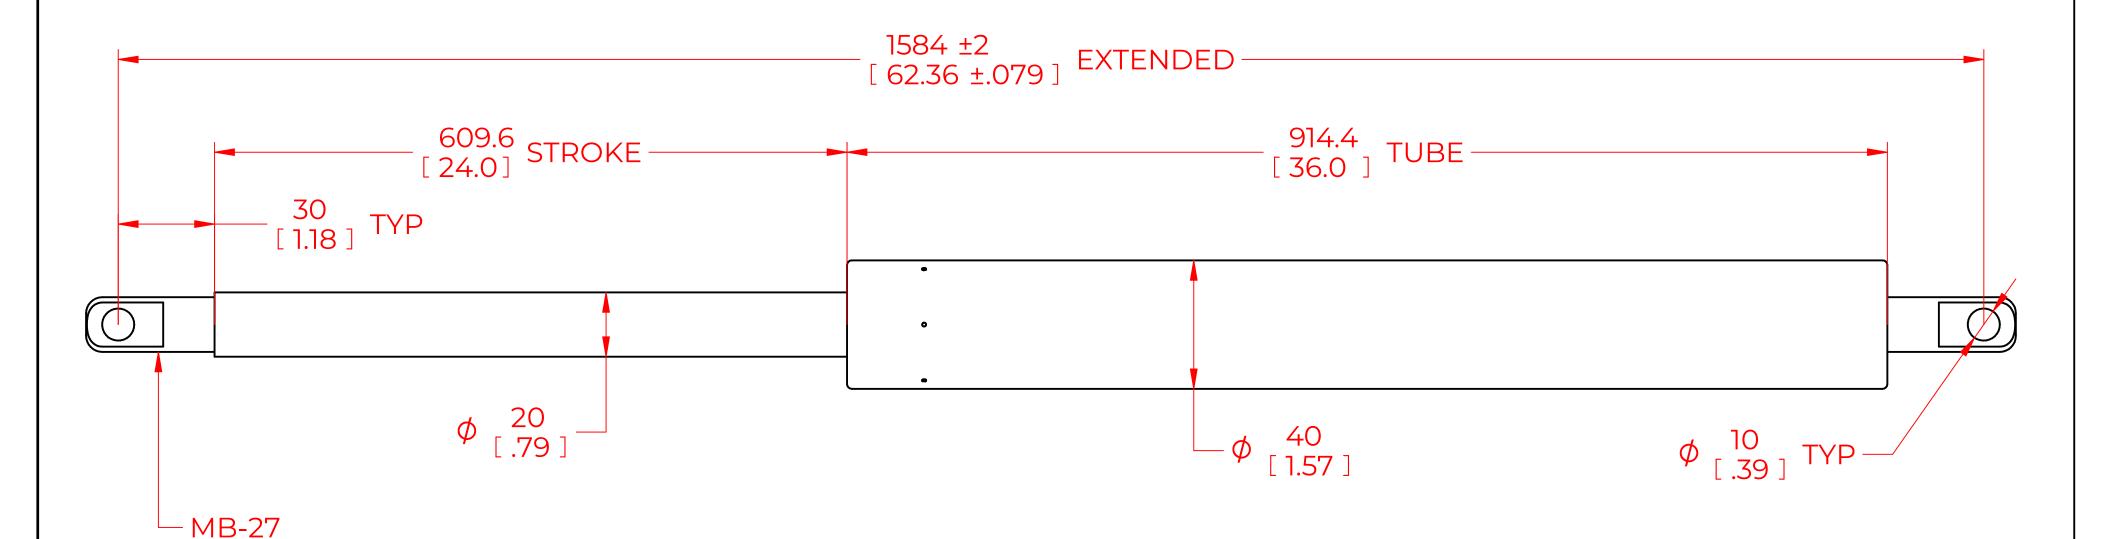

## **NOTES**:

- 1) MATERIAL: CYLINDER STEEL, BLACK PAINT / ROD STEEL BLACK NITRIDE.
- 2) OPERATING TEMPERATURE: -40°C TO +80°C.

METAL CONNECTOR

M10 THREAD

- 3) STANDARD PART IDENTIFICATION TO INCLUDE PART NUMBER, DATE CODE AND WARNING MESSAGE. LABEL NOT TO BE REMOVED.
- 4) GAS SPRING IS SUGGESTED TO BE MOUNTED SHAFT DOWN (ROD DOWN) FOR MAXIMUM PERFORMANCE.
- 5) END FITTINGS TO BE ORIENTED AS SHOWN ±5°.
- 6) GAS SPRINGS WILL BE SEALED IN CLEAR PLASTIC BAGS TO AVOID DAMAGE, DUST, OR OTHER FOREIGN OBJECTS.
- 7) GAS SPRING TO BE ASSEMBLED WITH END FITTINGS COMPLETELY FASTENED.
- 8) GREASE TO BE INCLUDED INSIDE THE BALL SOCKET OF THE END FITTINGS.