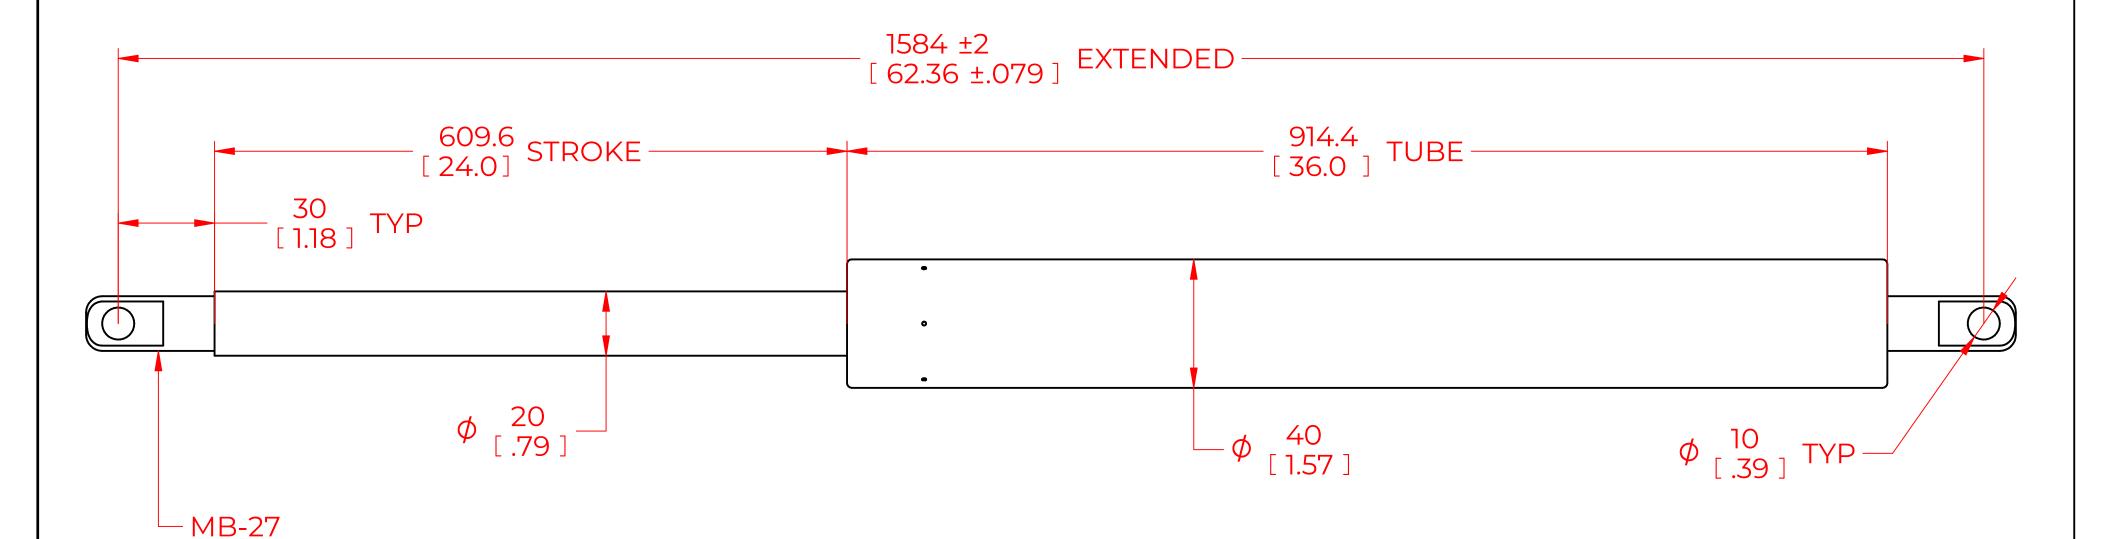

## **NOTES**:

- 1) MATERIAL: CYLINDER STEEL, BLACK PAINT / ROD STEEL BLACK NITRIDE.
- 2) OPERATING TEMPERATURE: -40°C TO +80°C.
- 3) STANDARD PART IDENTIFICATION TO INCLUDE PART NUMBER, DATE CODE AND WARNING MESSAGE. LABEL NOT TO BE REMOVED.
- 4) GAS SPRING IS SUGGESTED TO BE MOUNTED SHAFT DOWN (ROD DOWN) FOR MAXIMUM PERFORMANCE.
- 5) END FITTINGS TO BE ORIENTED AS SHOWN ±5°.
- 6) GAS SPRINGS WILL BE SEALED IN CLEAR PLASTIC BAGS TO AVOID DAMAGE, DUST, OR OTHER FOREIGN OBJECTS.
- 7) GAS SPRING TO BE ASSEMBLED WITH END FITTINGS COMPLETELY FASTENED.
- 8) GREASE TO BE INCLUDED INSIDE THE BALL SOCKET OF THE END FITTINGS.

|                                                                                                                                                                                                                                                                                     |                                                       |                  |                  | NAME         |           | DATE  |
|-------------------------------------------------------------------------------------------------------------------------------------------------------------------------------------------------------------------------------------------------------------------------------------|-------------------------------------------------------|------------------|------------------|--------------|-----------|-------|
| THIS DOCUMENT AND ITS CONTENTS ARE THE PROPERTY OF NORMONT THIS DOCUMENT CONTAINS CONFIDENTIAL PROPRIETARY INFORMATION. THE REPRODUCTION, DISTRIBUTION, UTILISATION OR THE COMMUNICATION OF THIS DOCUMENT OR ANY PART THEREOF, WITHOUT EXPRESS AUTHORISATION IS STRICTLY FORBIDDEN. |                                                       | DRAWN            | NAME<br>DMA      |              | 3/19/2024 |       |
|                                                                                                                                                                                                                                                                                     |                                                       | CHECKED PART No. | NSG6000Y700MB-27 |              |           | REV   |
|                                                                                                                                                                                                                                                                                     |                                                       | TITLE            | GAS SPRING       |              |           |       |
|                                                                                                                                                                                                                                                                                     |                                                       | TOLERANCES       |                  | THIRD ANGLE  |           | SCALE |
|                                                                                                                                                                                                                                                                                     |                                                       | X.X              | ± 0.060          | PROJECTION   |           | NTS   |
| REMOVE ALL<br>BURRS AND BREAK<br>ALL SHARP<br>EDGES                                                                                                                                                                                                                                 | ALL DIMENSIONS ARE  DUAL  UNLESS OTHERWISE  SPECIFIED | X.XX             | ± 0.030          |              | 1         |       |
|                                                                                                                                                                                                                                                                                     |                                                       | X.XXX            | ± 0.010          |              | <u> </u>  | SIZE  |
|                                                                                                                                                                                                                                                                                     |                                                       | ANGLES           | ± 1°             |              |           | C     |
|                                                                                                                                                                                                                                                                                     |                                                       | HOLES            | ± 0.005          | SHEET 1 OF 1 |           |       |