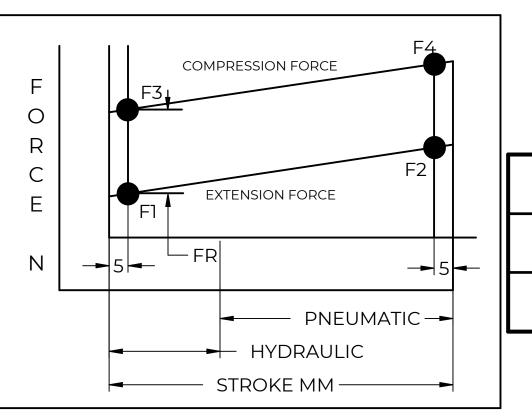

METAL CONNECTOR

M10 THREAD

| FORCES (STATICALLY MEASURED) |      |  |  |  |  |
|------------------------------|------|--|--|--|--|
| FI                           | (F2) |  |  |  |  |
| 157 LBS (700 N) +5% -5%      | -    |  |  |  |  |
|                              |      |  |  |  |  |