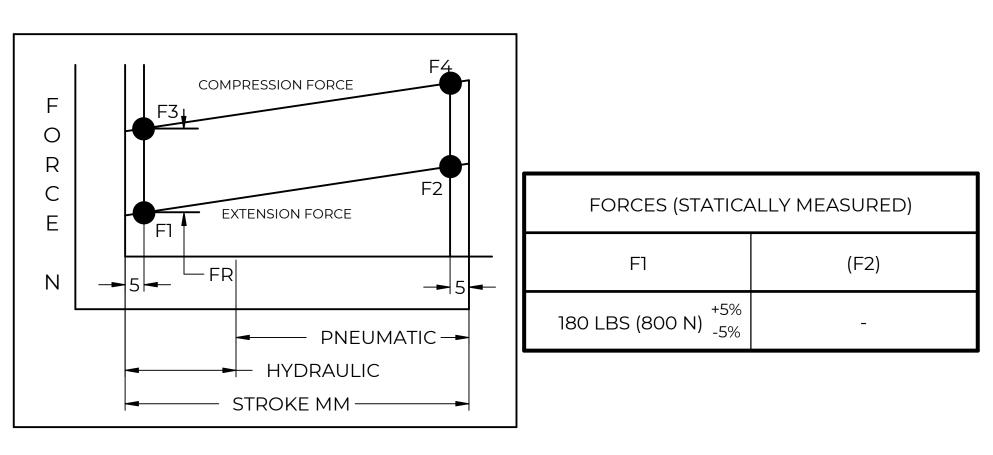

## **NOTES**:

- 1) MATERIAL: CYLINDER STEEL, BLACK PAINT / ROD STEEL BLACK NITRIDE.
- 2) OPERATING TEMPERATURE: -40°C TO +80°C.

M10 THREAD

- 3) STANDARD PART IDENTIFICATION TO INCLUDE PART NUMBER, DATE CODE AND WARNING MESSAGE. LABEL NOT TO BE REMOVED.
- 4) GAS SPRING IS SUGGESTED TO BE MOUNTED SHAFT DOWN (ROD DOWN) FOR MAXIMUM PERFORMANCE.
- 5) END FITTINGS TO BE ORIENTED AS SHOWN ±5°.
- 6) GAS SPRINGS WILL BE SEALED IN CLEAR PLASTIC BAGS TO AVOID DAMAGE, DUST, OR OTHER FOREIGN OBJECTS.
- 7) GAS SPRING TO BE ASSEMBLED WITH END FITTINGS COMPLETELY FASTENED.
- 8) GREASE TO BE INCLUDED INSIDE THE BALL SOCKET OF THE END FITTINGS.