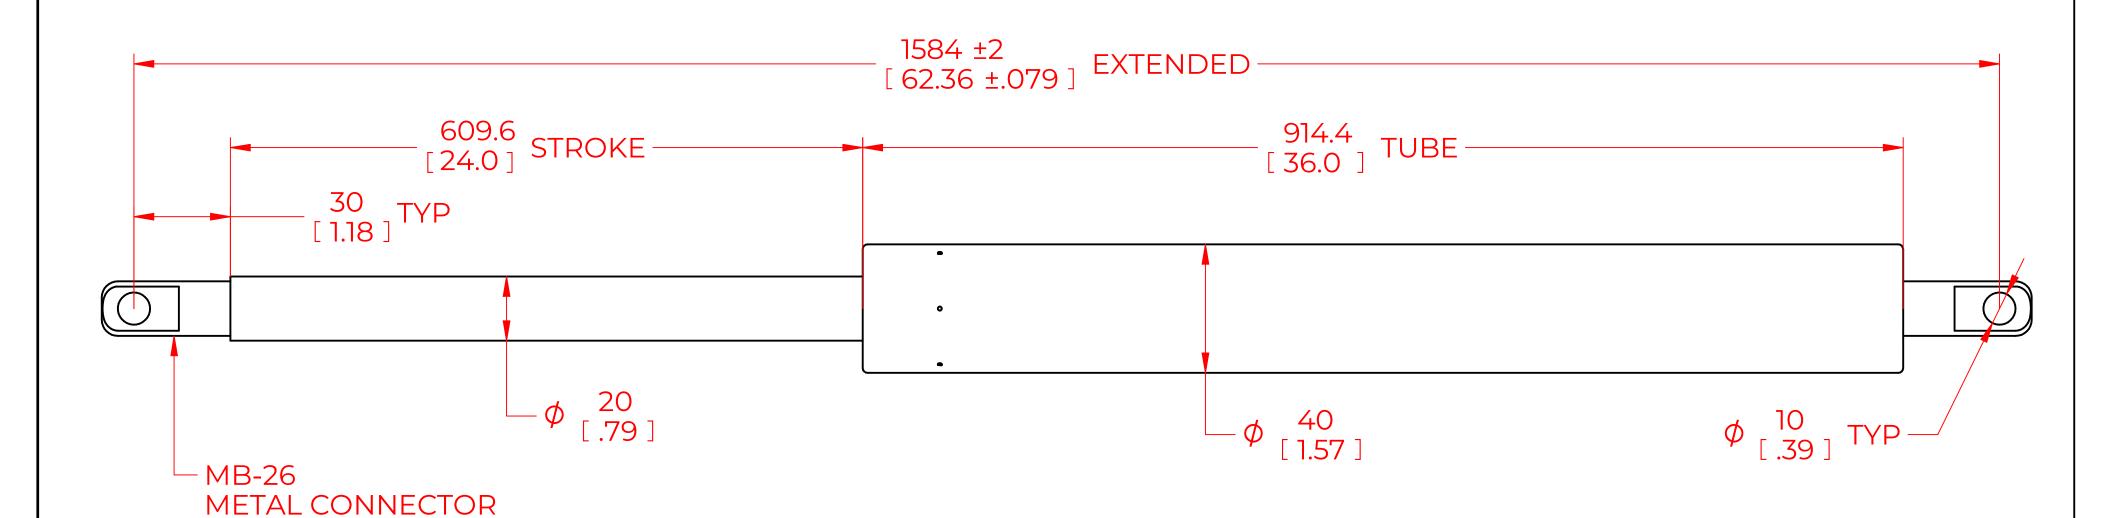

## **NOTES**:

- 1) MATERIAL: CYLINDER STEEL, BLACK PAINT / ROD STEEL BLACK NITRIDE.
- 2) OPERATING TEMPERATURE: -40°C TO +80°C.

M10 THREAD

- 3) STANDARD PART IDENTIFICATION TO INCLUDE PART NUMBER, DATE CODE AND WARNING MESSAGE. LABEL NOT TO BE REMOVED.
- 4) GAS SPRING IS SUGGESTED TO BE MOUNTED SHAFT DOWN (ROD DOWN) FOR MAXIMUM PERFORMANCE.
- 5) END FITTINGS TO BE ORIENTED AS SHOWN ±5°.
- 6) GAS SPRINGS WILL BE SEALED IN CLEAR PLASTIC BAGS TO AVOID DAMAGE, DUST, OR OTHER FOREIGN OBJECTS.
- 7) GAS SPRING TO BE ASSEMBLED WITH END FITTINGS COMPLETELY FASTENED.
- 8) GREASE TO BE INCLUDED INSIDE THE BALL SOCKET OF THE END FITTINGS.