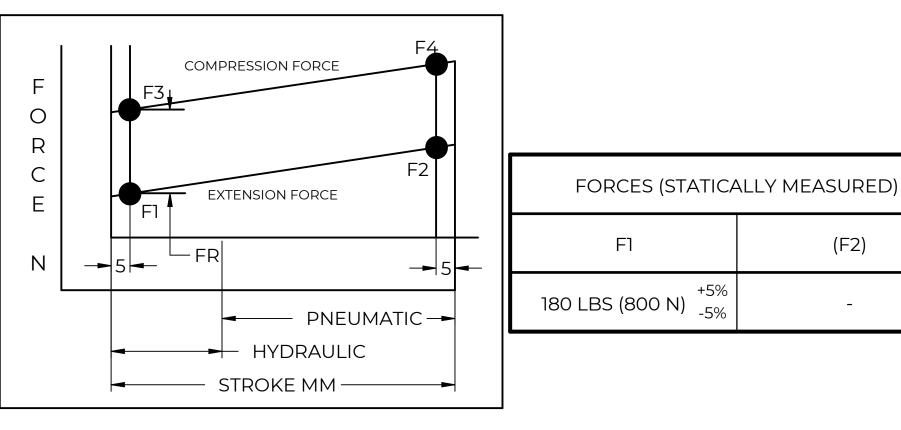

## **NOTES:**

- 1) MATERIAL: CYLINDER STEEL, BLACK PAINT / ROD STEEL BLACK NITRIDE.
- 2) OPERATING TEMPERATURE: -40°C TO +80°C.

METAL CONNECTOR

M10 THREAD

- 3) STANDARD PART IDENTIFICATION TO INCLUDE PART NUMBER, DATE CODE AND WARNING MESSAGE. LABEL NOT TO BE REMOVED.
- 4) GAS SPRING IS SUGGESTED TO BE MOUNTED SHAFT DOWN (ROD DOWN) FOR MAXIMUM PERFORMANCE.
- 5) END FITTINGS TO BE ORIENTED AS SHOWN ±5°.
- 6) GAS SPRINGS WILL BE SEALED IN CLEAR PLASTIC BAGS TO AVOID DAMAGE, DUST, OR OTHER FOREIGN OBJECTS.
- 7) GAS SPRING TO BE ASSEMBLED WITH END FITTINGS COMPLETELY FASTENED.
- 8) GREASE TO BE INCLUDED INSIDE THE BALL SOCKET OF THE END FITTINGS.

| NORMONT