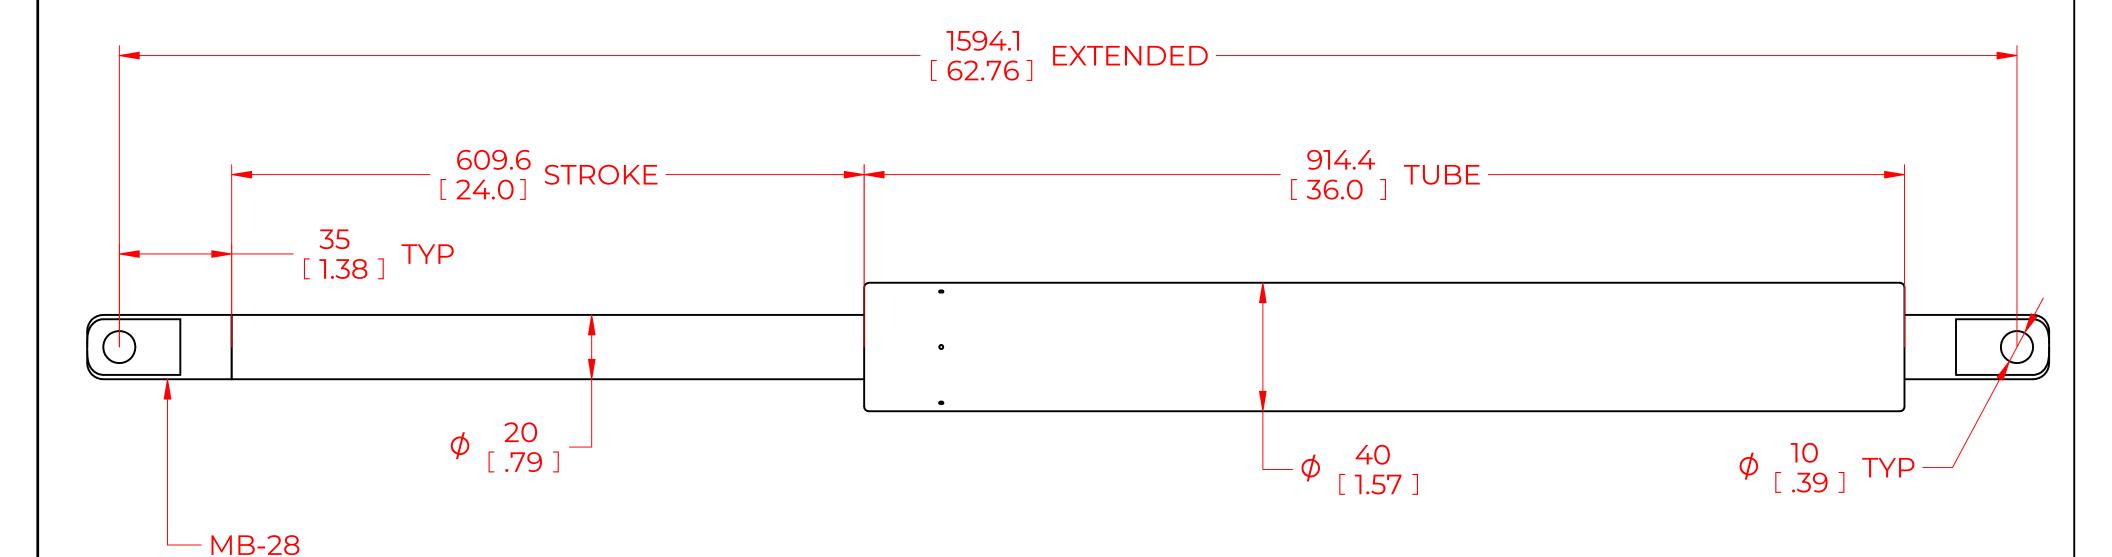

## **NOTES:**

- 1) MATERIAL: CYLINDER STEEL, BLACK PAINT / ROD STEEL BLACK NITRIDE.
- 2) OPERATING TEMPERATURE: -40°C TO +80°C.

METAL CONNECTOR

M10 THREAD

- 3) STANDARD PART IDENTIFICATION TO INCLUDE PART NUMBER, DATE CODE AND WARNING MESSAGE. LABEL NOT TO BE REMOVED.
- 4) GAS SPRING IS SUGGESTED TO BE MOUNTED SHAFT DOWN (ROD DOWN) FOR MAXIMUM PERFORMANCE.
- 5) END FITTINGS TO BE ORIENTED AS SHOWN ±5°.
- 6) GAS SPRINGS WILL BE SEALED IN CLEAR PLASTIC BAGS TO AVOID DAMAGE, DUST, OR OTHER FOREIGN OBJECTS.
- 7) GAS SPRING TO BE ASSEMBLED WITH END FITTINGS COMPLETELY FASTENED.
- 8) GREASE TO BE INCLUDED INSIDE THE BALL SOCKET OF THE END FITTINGS.