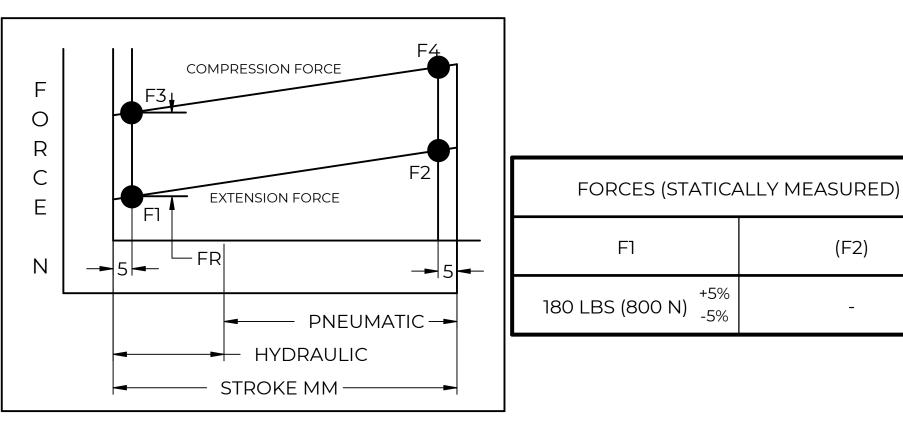

| REVISION HISTORY |             |      |          |  |  |  |  |
|------------------|-------------|------|----------|--|--|--|--|
| REV              | DESCRIPTION | DATE | APPROVED |  |  |  |  |

(F2)