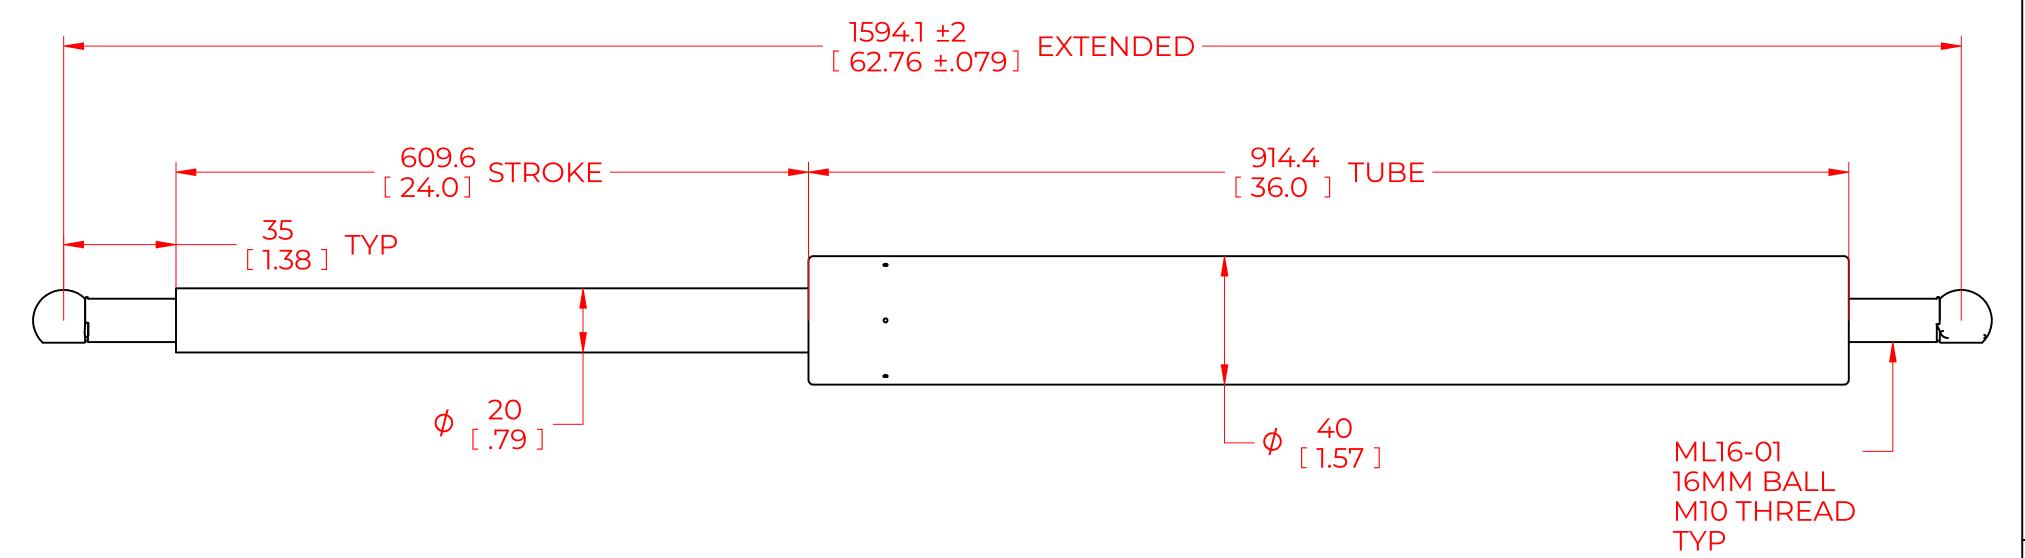

## **NOTES:**

- 1) MATERIAL: CYLINDER STEEL, BLACK PAINT / ROD STEEL BLACK NITRIDE.
- 2) OPERATING TEMPERATURE: -40°C TO +80°C.
- 3) STANDARD PART IDENTIFICATION TO INCLUDE PART NUMBER, DATE CODE AND WARNING MESSAGE. LABEL NOT TO BE REMOVED.
- 4) GAS SPRING IS SUGGESTED TO BE MOUNTED SHAFT DOWN (ROD DOWN) FOR MAXIMUM PERFORMANCE.
- 5) END FITTINGS TO BE ORIENTED AS SHOWN ±5°.
- 6) GAS SPRINGS WILL BE SEALED IN CLEAR PLASTIC BAGS TO AVOID DAMAGE, DUST, OR OTHER FOREIGN OBJECTS.
- 7) GAS SPRING TO BE ASSEMBLED WITH END FITTINGS COMPLETELY FASTENED.
- 8) GREASE TO BE INCLUDED INSIDE THE BALL SOCKET OF THE END FITTINGS.