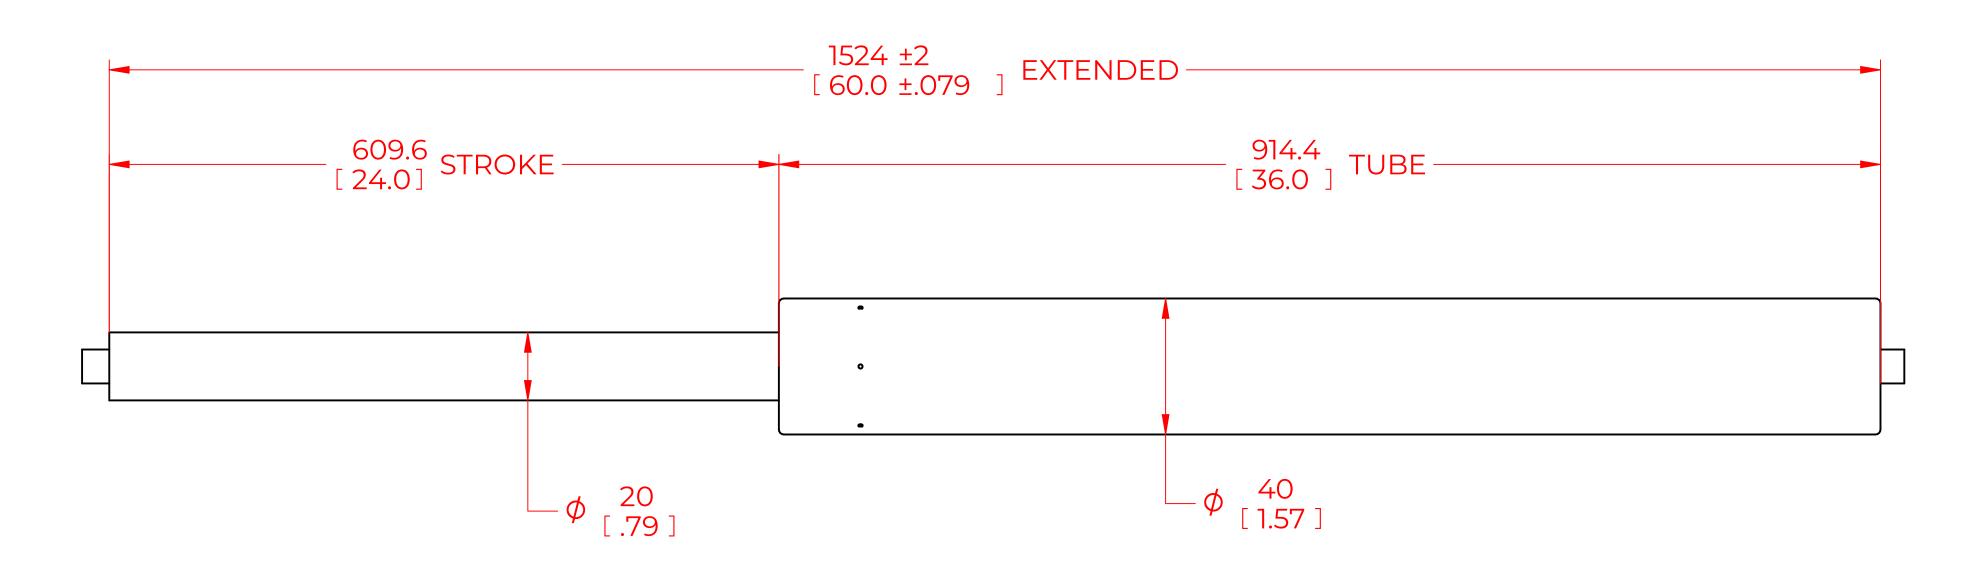

## NOTES:

- 1) MATERIAL: CYLINDER STEEL, BLACK PAINT / ROD STEEL BLACK NITRIDE.
- 2) OPERATING TEMPERATURE: -40°C TO +80°C.
- 3) STANDARD PART IDENTIFICATION TO INCLUDE PART NUMBER, DATE CODE AND WARNING MESSAGE. LABEL NOT TO BE REMOVED.
- 4) GAS SPRING IS SUGGESTED TO BE MOUNTED SHAFT DOWN (ROD DOWN) FOR MAXIMUM PERFORMANCE.
- 5) END FITTINGS TO BE ORIENTED AS SHOWN ±5°.
- 6) GAS SPRINGS WILL BE SEALED IN CLEAR PLASTIC BAGS TO AVOID DAMAGE, DUST, OR OTHER FOREIGN OBJECTS.
- 7) GAS SPRING TO BE ASSEMBLED WITH END FITTINGS COMPLETELY FASTENED.
- 8) GREASE TO BE INCLUDED INSIDE THE BALL SOCKET OF THE END FITTINGS.