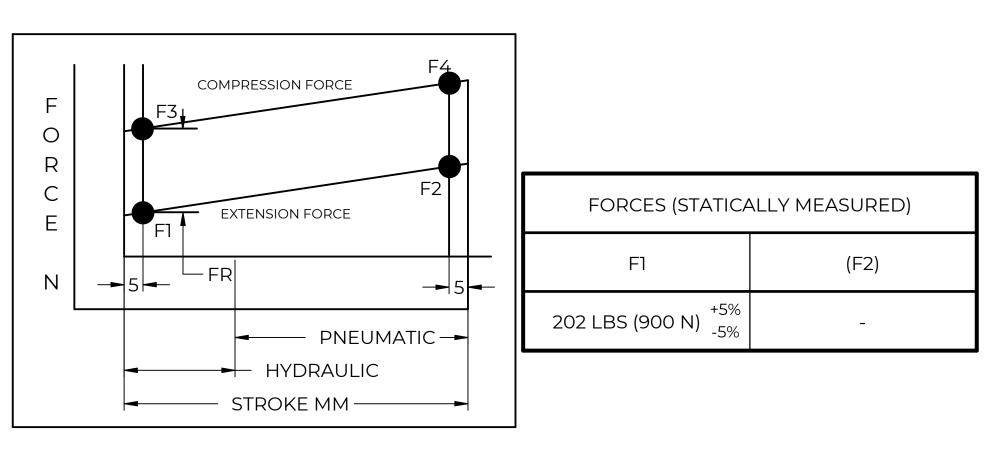

## NOTES:

- 1) MATERIAL: CYLINDER STEEL, BLACK PAINT / ROD STEEL BLACK NITRIDE.
- 2) OPERATING TEMPERATURE: -40°C TO +80°C.
- 3) STANDARD PART IDENTIFICATION TO INCLUDE PART NUMBER, DATE CODE AND WARNING MESSAGE. LABEL NOT TO BE REMOVED.
- 4) GAS SPRING IS SUGGESTED TO BE MOUNTED SHAFT DOWN (ROD DOWN) FOR MAXIMUM PERFORMANCE.
- 5) END FITTINGS TO BE ORIENTED AS SHOWN ±5°.
- 6) GAS SPRINGS WILL BE SEALED IN CLEAR PLASTIC BAGS TO AVOID DAMAGE, DUST, OR OTHER FOREIGN OBJECTS.
- 7) GAS SPRING TO BE ASSEMBLED WITH END FITTINGS COMPLETELY FASTENED.
- 8) GREASE TO BE INCLUDED INSIDE THE BALL SOCKET OF THE END FITTINGS.