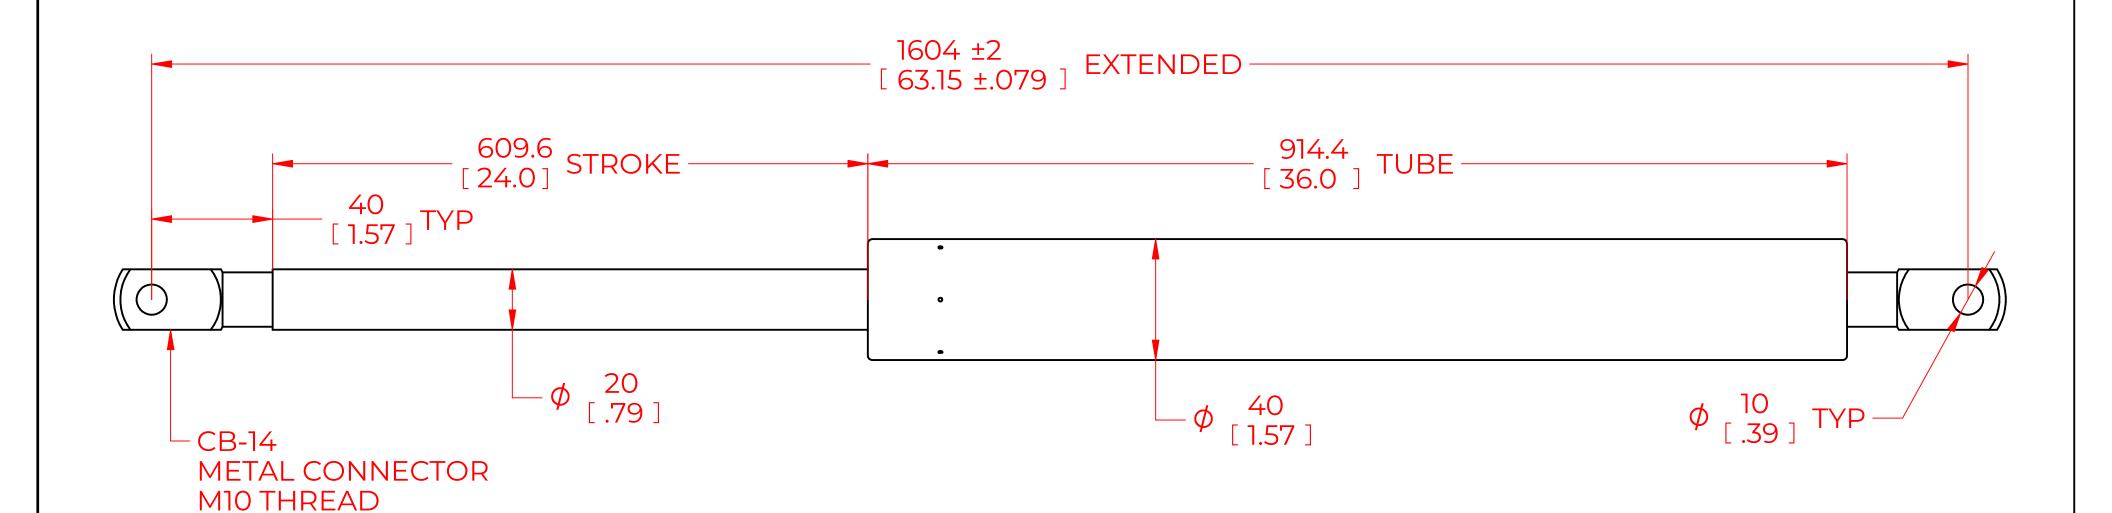

## **NOTES**:

- 1) MATERIAL: CYLINDER STEEL, BLACK PAINT / ROD STEEL BLACK NITRIDE.
- 2) OPERATING TEMPERATURE: -40°C TO +80°C.
- 3) STANDARD PART IDENTIFICATION TO INCLUDE PART NUMBER, DATE CODE AND WARNING MESSAGE. LABEL NOT TO BE REMOVED.
- 4) GAS SPRING IS SUGGESTED TO BE MOUNTED SHAFT DOWN (ROD DOWN) FOR MAXIMUM PERFORMANCE.
- 5) END FITTINGS TO BE ORIENTED AS SHOWN ±5°.
- 6) GAS SPRINGS WILL BE SEALED IN CLEAR PLASTIC BAGS TO AVOID DAMAGE, DUST, OR OTHER FOREIGN OBJECTS.
- 7) GAS SPRING TO BE ASSEMBLED WITH END FITTINGS COMPLETELY FASTENED.
- 8) GREASE TO BE INCLUDED INSIDE THE BALL SOCKET OF THE END FITTINGS.

|                                                  |                                                       |                        | NAME       |              | DATE |
|--------------------------------------------------|-------------------------------------------------------|------------------------|------------|--------------|------|
| NORI                                             | DRAWN                                                 | DMA                    |            | 3/19/2024    |      |
|                                                  | CHECKED                                               |                        |            |              |      |
| THIS DOCUMENT AND ITS C                          | PART No.                                              | NSG6000Y900CB-14       |            | REV<br>-     |      |
| OF NO<br>THIS DOCUMENT CO<br>PROPRIETARY INFORMA | TITLE                                                 | GAS SPRING             |            |              |      |
| DISTRIBUTION, UTILISATION OF THIS DOCUMENT OR A  | TOLER                                                 | TOLERANCES THIRD ANGLE |            | SCALE        |      |
| EXPRESS AUTHORISATION                            | X.X                                                   | ± 0.060                | PROJECTION | NTS          |      |
|                                                  | ALL DIMENSIONS ARE  DUAL  UNLESS OTHERWISE  SPECIFIED | X.XX                   | ± 0.030    |              | 1    |
| REMOVE ALL<br>BURRS AND BREAK                    |                                                       | X.XXX                  | ± 0.010    |              | SIZE |
| ALL SHARP<br>EDGES                               |                                                       | ANGLES                 | ± 1°       |              |      |
|                                                  |                                                       | HOLES                  | ± 0.005    | SHEET 1 OF 1 |      |