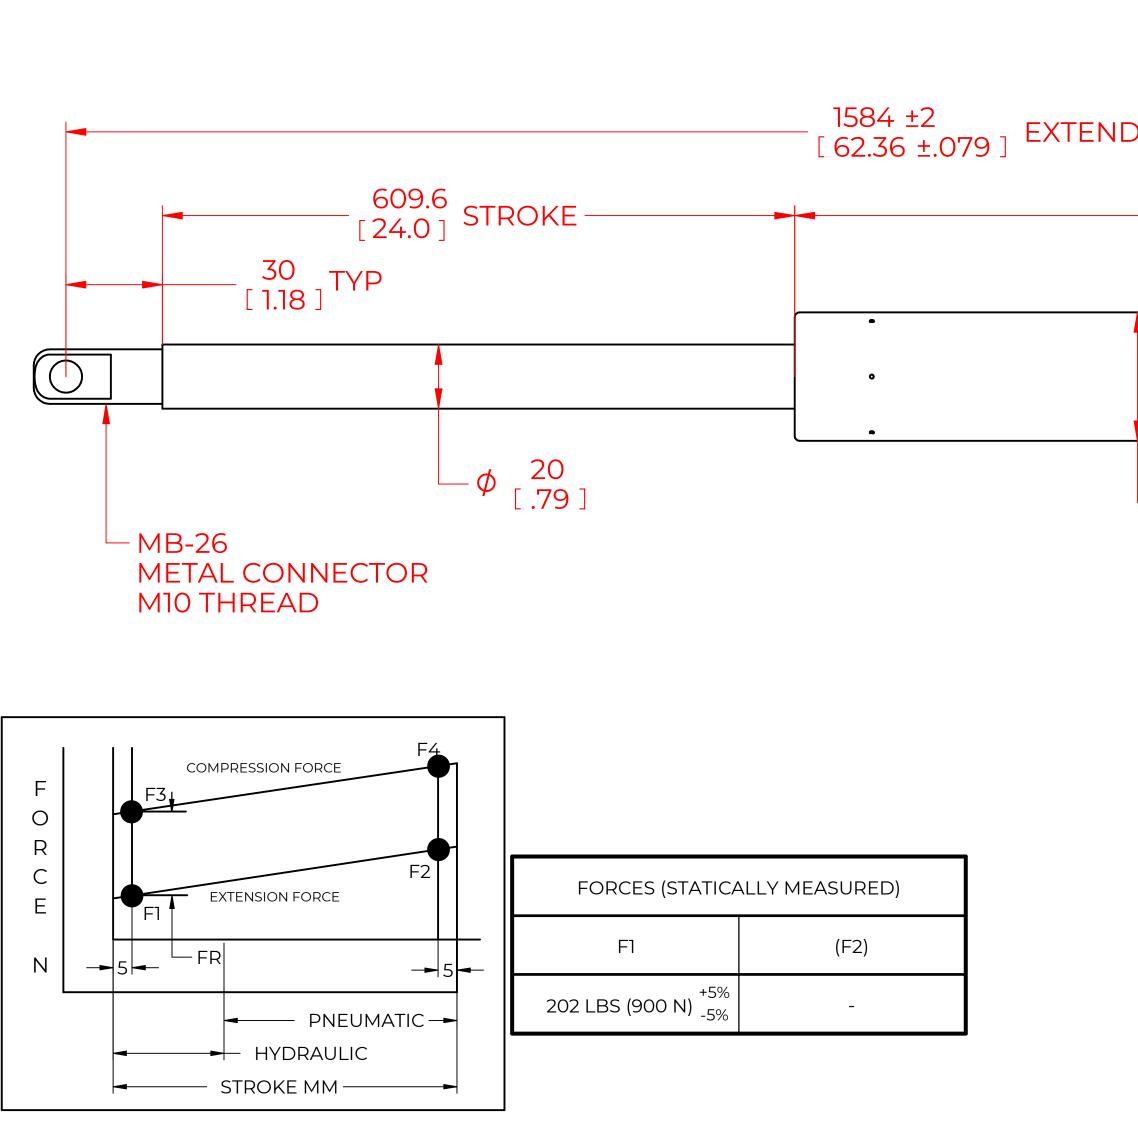

## NOTES:

1) MATERIAL: CYLINDER - STEEL, BLACK PAINT / ROD - STEEL BLACK NITRIDE.

2) OPERATING TEMPERATURE: -40°C TO +80°C.

3) STANDARD PART IDENTIFICATION TO INCLUDE PART NUMBER, DATE CODE AND WARNING MESSAGE. LABEL NOT TO BE REMOVED.

4) GAS SPRING IS SUGGESTED TO BE MOUNTED SHAFT DOWN (ROD DOWN) FOR MAXIMUM PERFORMANCE.

5) END FITTINGS TO BE ORIENTED AS SHOWN ±5°.

6) GAS SPRINGS WILL BE SEALED IN CLEAR PLASTIC BAGS TO AVOID DAMAGE, DUST, OR OTHER FOREIGN OBJECTS.

7) GAS SPRING TO BE ASSEMBLED WITH END FITTINGS COMPLETELY FASTENED.

8) GREASE TO BE INCLUDED INSIDE THE BALL SOCKET OF THE END FITTINGS.

|                                                 | REVISION HISTORY |                          |      |          |  |  |  |  |
|-------------------------------------------------|------------------|--------------------------|------|----------|--|--|--|--|
|                                                 | REV              | DESCRIPTION              | DATE | APPROVED |  |  |  |  |
| DED<br>914.4T<br>[ 36.0 ] T<br>¢ 40<br>[ 1.57 ] | UBE —            | \$ 10<br>\$ 10<br>\$ .39 |      |          |  |  |  |  |

| NORMONT                                                                                                                                                                                                                                                                                               |                                                           |          | NAME             |              | DATE      |          |
|-------------------------------------------------------------------------------------------------------------------------------------------------------------------------------------------------------------------------------------------------------------------------------------------------------|-----------------------------------------------------------|----------|------------------|--------------|-----------|----------|
|                                                                                                                                                                                                                                                                                                       |                                                           | DRAWN    | DMA              |              | 3/19/2024 |          |
|                                                                                                                                                                                                                                                                                                       |                                                           | CHECKED  |                  |              |           |          |
| THIS DOCUMENT AND ITS CONTENTS ARE THE PROPERTY<br>OF NORMONT<br>THIS DOCUMENT CONTAINS CONFIDENTIAL<br>PROPRIETARY INFORMATION. THE REPRODUCTION,<br>DISTRIBUTION, UTILISATION OR THE COMMUNICATION<br>OF THIS DOCUMENT OR ANY PART THEREOF, WITHOUT<br>EXPRESS AUTHORISATION IS STRICTLY FORBIDDEN. |                                                           | PART No. | NSG6000Y900MB-26 |              |           | REV<br>- |
|                                                                                                                                                                                                                                                                                                       |                                                           | TITLE    | GA               | GAS SPRING   |           |          |
|                                                                                                                                                                                                                                                                                                       |                                                           |          |                  | THIRD ANGLE  |           | SCALE    |
|                                                                                                                                                                                                                                                                                                       |                                                           | X.X      | ± 0.060          | PROJECTION   |           | NTS      |
| REMOVE ALL<br>BURRS AND BREAK<br>ALL SHARP<br>EDGES                                                                                                                                                                                                                                                   | ALL DIMENSIONS ARE <b>DUAL</b> UNLESS OTHERWISE SPECIFIED | X.XX     | ± 0.030          | $\square$    | 1         |          |
|                                                                                                                                                                                                                                                                                                       |                                                           | X.XXX    | ± 0.010          |              | Ţ         | SIZE     |
|                                                                                                                                                                                                                                                                                                       |                                                           | ANGLES   | ± 1°             |              |           | C        |
|                                                                                                                                                                                                                                                                                                       |                                                           | HOLES    | ± 0.005          | SHEET 1 OF 1 |           |          |