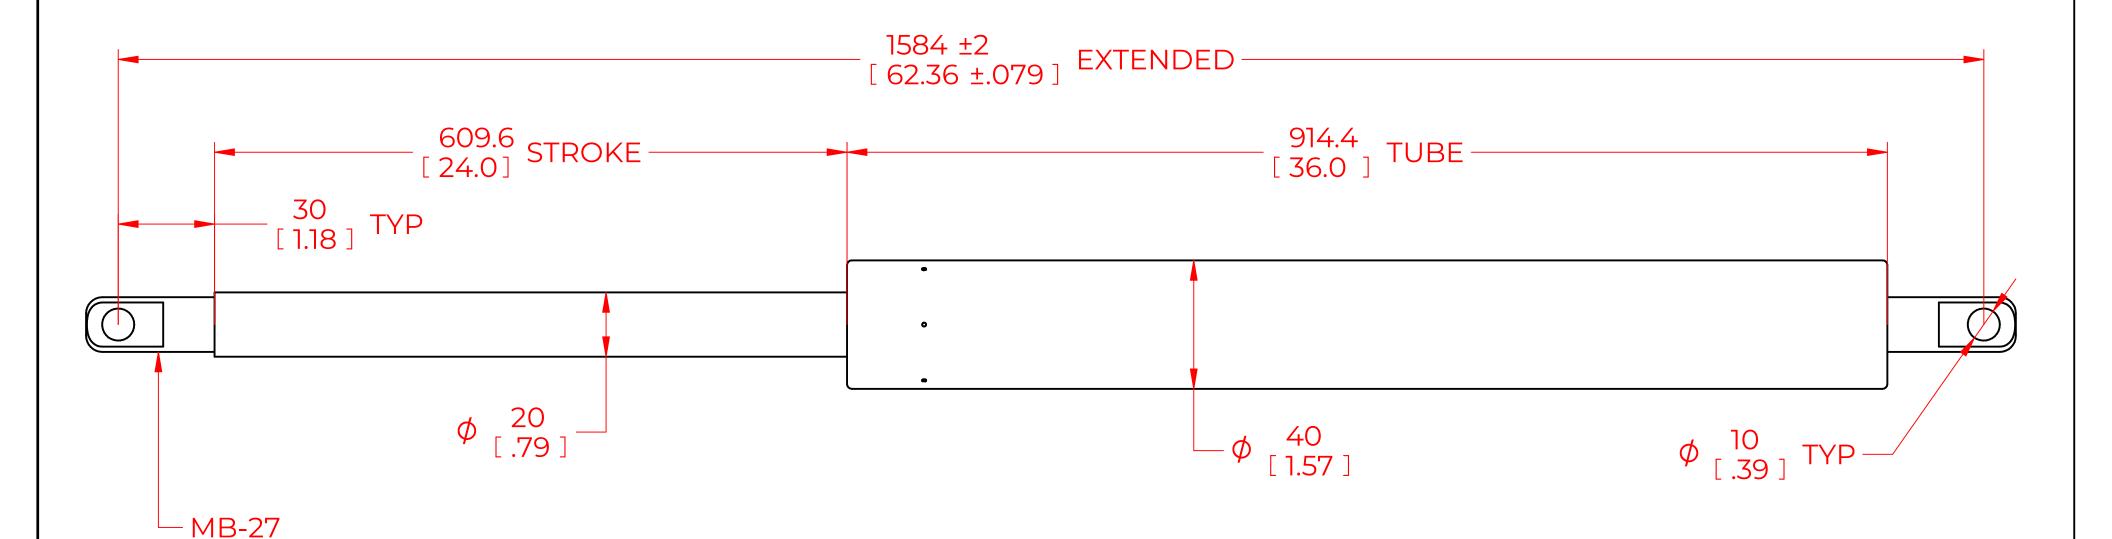

## **NOTES**:

- 1) MATERIAL: CYLINDER STEEL, BLACK PAINT / ROD STEEL BLACK NITRIDE.
- 2) OPERATING TEMPERATURE: -40°C TO +80°C.
- 3) STANDARD PART IDENTIFICATION TO INCLUDE PART NUMBER, DATE CODE AND WARNING MESSAGE. LABEL NOT TO BE REMOVED.
- 4) GAS SPRING IS SUGGESTED TO BE MOUNTED SHAFT DOWN (ROD DOWN) FOR MAXIMUM PERFORMANCE.
- 5) END FITTINGS TO BE ORIENTED AS SHOWN ±5°.

METAL CONNECTOR

M10 THREAD

- 6) GAS SPRINGS WILL BE SEALED IN CLEAR PLASTIC BAGS TO AVOID DAMAGE, DUST, OR OTHER FOREIGN OBJECTS.
- 7) GAS SPRING TO BE ASSEMBLED WITH END FITTINGS COMPLETELY FASTENED.
- 8) GREASE TO BE INCLUDED INSIDE THE BALL SOCKET OF THE END FITTINGS.