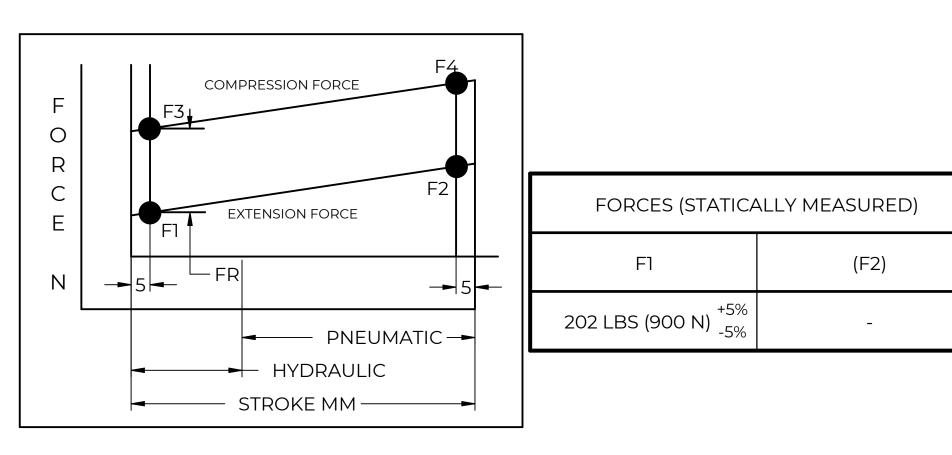

## **NOTES**:

- 1) MATERIAL: CYLINDER STEEL, BLACK PAINT / ROD STEEL BLACK NITRIDE.
- 2) OPERATING TEMPERATURE: -40°C TO +80°C.
- 3) STANDARD PART IDENTIFICATION TO INCLUDE PART NUMBER, DATE CODE AND WARNING MESSAGE. LABEL NOT TO BE REMOVED.
- 4) GAS SPRING IS SUGGESTED TO BE MOUNTED SHAFT DOWN (ROD DOWN) FOR MAXIMUM PERFORMANCE.
- 5) END FITTINGS TO BE ORIENTED AS SHOWN ±5°.

METAL CONNECTOR

M10 THREAD

- 6) GAS SPRINGS WILL BE SEALED IN CLEAR PLASTIC BAGS TO AVOID DAMAGE, DUST, OR OTHER FOREIGN OBJECTS.
- 7) GAS SPRING TO BE ASSEMBLED WITH END FITTINGS COMPLETELY FASTENED.
- 8) GREASE TO BE INCLUDED INSIDE THE BALL SOCKET OF THE END FITTINGS.

| NORMONT