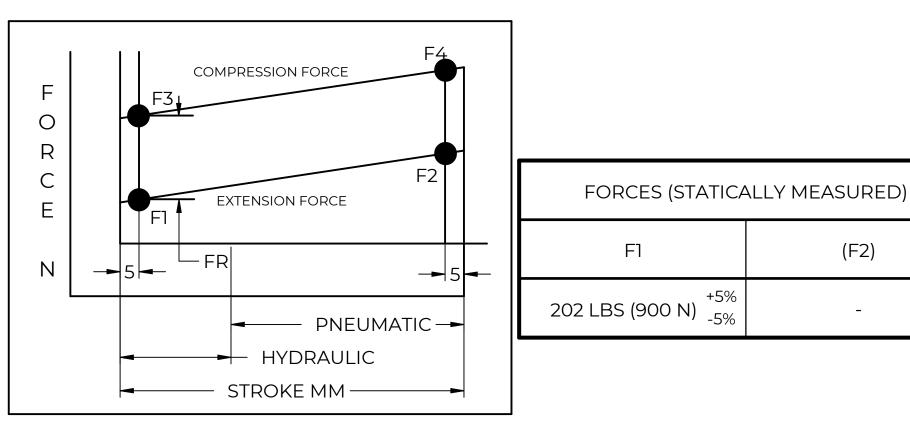

(F2)



## **NOTES:**

- 1) MATERIAL: CYLINDER STEEL, BLACK PAINT / ROD STEEL BLACK NITRIDE.
- 2) OPERATING TEMPERATURE: -40°C TO +80°C.

METAL CONNECTOR

M10 THREAD

- 3) STANDARD PART IDENTIFICATION TO INCLUDE PART NUMBER, DATE CODE AND WARNING MESSAGE. LABEL NOT TO BE REMOVED.
- 4) GAS SPRING IS SUGGESTED TO BE MOUNTED SHAFT DOWN (ROD DOWN) FOR MAXIMUM PERFORMANCE.
- 5) END FITTINGS TO BE ORIENTED AS SHOWN ±5°.
- 6) GAS SPRINGS WILL BE SEALED IN CLEAR PLASTIC BAGS TO AVOID DAMAGE, DUST, OR OTHER FOREIGN OBJECTS.
- 7) GAS SPRING TO BE ASSEMBLED WITH END FITTINGS COMPLETELY FASTENED.
- 8) GREASE TO BE INCLUDED INSIDE THE BALL SOCKET OF THE END FITTINGS.

|  |