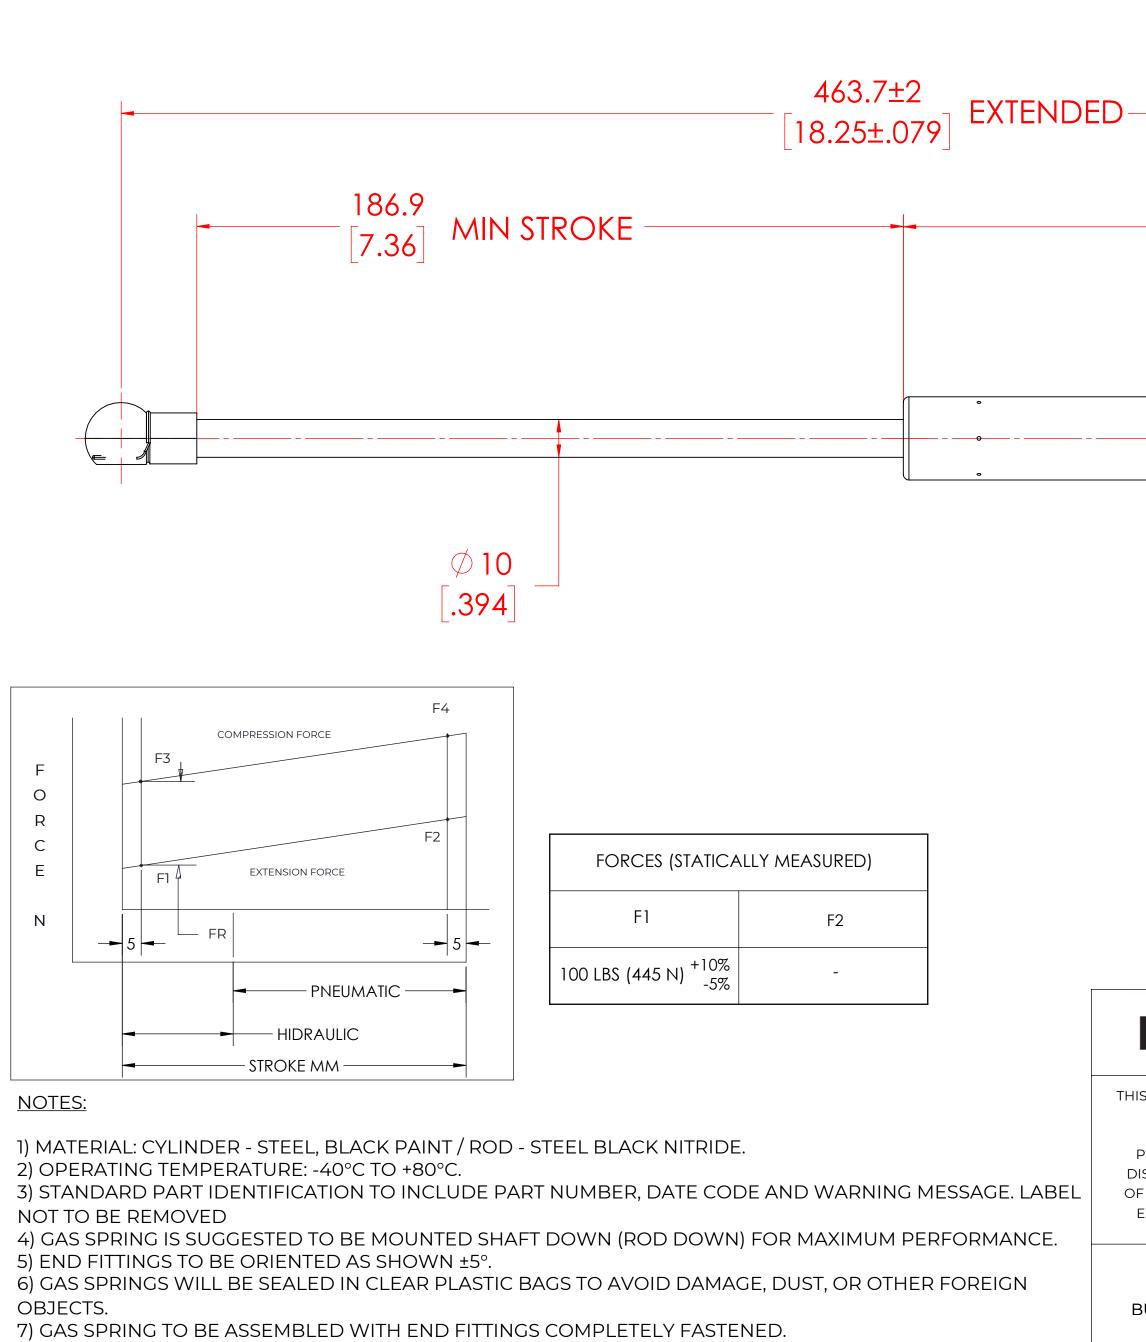

8) GREASE TO BE INCLUDED INSIDE THE BALL SOCKET OF THE END FITTINGS

|                                                                                                                                                                                                                                                                                                                                                                                                                                                                                                                                                                                                                                                                                                                                                                                                                                                                                                                                                                                                                                                                                                                                                                                                                                                                                                                                                                                                                                                                                                                                                                                                                                                                                                                                                                                                                                                                                                                                                                                                                                                                                                               |                                                                                                                                                                           |                                                                                                                                          | REV                                                  | ISION HISTO                                                  | RY                                                    |                                        |
|---------------------------------------------------------------------------------------------------------------------------------------------------------------------------------------------------------------------------------------------------------------------------------------------------------------------------------------------------------------------------------------------------------------------------------------------------------------------------------------------------------------------------------------------------------------------------------------------------------------------------------------------------------------------------------------------------------------------------------------------------------------------------------------------------------------------------------------------------------------------------------------------------------------------------------------------------------------------------------------------------------------------------------------------------------------------------------------------------------------------------------------------------------------------------------------------------------------------------------------------------------------------------------------------------------------------------------------------------------------------------------------------------------------------------------------------------------------------------------------------------------------------------------------------------------------------------------------------------------------------------------------------------------------------------------------------------------------------------------------------------------------------------------------------------------------------------------------------------------------------------------------------------------------------------------------------------------------------------------------------------------------------------------------------------------------------------------------------------------------|---------------------------------------------------------------------------------------------------------------------------------------------------------------------------|------------------------------------------------------------------------------------------------------------------------------------------|------------------------------------------------------|--------------------------------------------------------------|-------------------------------------------------------|----------------------------------------|
| Image: Second |                                                                                                                                                                           | REV                                                                                                                                      | DESCRIPTION                                          | 1                                                            | DATE                                                  | APPROVED                               |
|                                                                                                                                                                                                                                                                                                                                                                                                                                                                                                                                                                                                                                                                                                                                                                                                                                                                                                                                                                                                                                                                                                                                                                                                                                                                                                                                                                                                                                                                                                                                                                                                                                                                                                                                                                                                                                                                                                                                                                                                                                                                                                               | - ( 236.7<br>[9.32]                                                                                                                                                       | ) MAX TUBE                                                                                                                               |                                                      | ΤΥΡ                                                          | 20<br>.79])                                           |                                        |
| JORMONIT       DRAWN       MABR       01/18/2024         OCUMENT AND ITS CONTENTS ARE THE PROPERTY<br>OF NORMONT       PART No.       NSG1825L100MT2       REV         OCUMENT CONTAINS CONFIDENTIAL<br>OPRIETARY INFORMATION. THE REPRODUCTION,<br>RIBUTION, UTILISATION OR THE COMMUNICATION<br>IS DOCUMENT OR ANY PART THEREOF, WITHOUT<br>RESS AUTHORISATION IS STRICTLY FORBIDDEN.       PART No.       NSG1825L100MT2       REV         XXX       ± 0.060       TITLE       GAS SPRING       SCALE         REMOVE ALL<br>RRS AND BREAK<br>ALL SHARP<br>EDGES       ALL DIMENSIONS ARE<br>SPECIFIED       XXX       ± 0.030       XXXX       ± 0.010         ALL DIMENSIONS ARE<br>EDGES       XLL DIMENSIONS ARE<br>SPECIFIED       XXXX       ± 0.010       Image: Strict Ly for Bidden for the communication for the                                                                                                                                                                                                                                                                                                                      |                                                                                                                                                                           | Ø 22<br>[.87]                                                                                                                            |                                                      | 13 MM                                                        | BALL                                                  |                                        |
| DOCUMENT AND ITS CONTENTS ARE THE PROPERTY<br>OF NORMONT     PART No.     NSG1825L100MT2     REV       THIS DOCUMENT CONTAINS CONFIDENTIAL<br>DPRIETARY INFORMATION. THE REPRODUCTION,<br>RIBUTION, UTILISATION OR THE COMMUNICATION<br>HIS DOCUMENT OR ANY PART THEREOF, WITHOUT<br>PRESS AUTHORISATION IS STRICTLY FORBIDDEN.     TITLE     GAS SPRING     SCALE       XX     ± 0.060     XXX     ± 0.060     THIRD ANGLE<br>PROJECTION     SCALE       REMOVE ALL<br>RRS AND BREAK<br>ALL SHARP<br>EDGES     ALL DIMENSIONS ARE<br>DUAL<br>UNLESS OTHERWISE<br>SPECIFIED     XXX     ± 0.010     III                                                                                                                                                                                                                                                                                                                                                                                                                                                                                                                                                                                                                                                                                                                                                                                                                                                                                                                                                                                                                                                                                                                                                                                                                                                                                                                                                                                                                                                                                                       |                                                                                                                                                                           |                                                                                                                                          |                                                      |                                                              | ITP                                                   |                                        |
| RIBUTION, UTILISATION OR THE COMMUNICATION<br>IS DOCUMENT OR ANY PART THEREOF, WITHOUT<br>PRESS AUTHORISATION IS STRICTLY FORBIDDEN.       TOLERANCES       THIRD ANGLE<br>PROJECTION       SCALE         XX       ± 0.060       XXX       ± 0.030       1:1         REMOVE ALL<br>RRS AND BREAK<br>ALL SHARP<br>EDGES       ALL DIMENSIONS ARE<br>DUAL<br>UNLESS OTHERWISE<br>SPECIFIED       XXX       ± 0.010       1:1                                                                                                                                                                                                                                                                                                                                                                                                                                                                                                                                                                                                                                                                                                                                                                                                                                                                                                                                                                                                                                                                                                                                                                                                                                                                                                                                                                                                                                                                                                                                                                                                                                                                                    | JORI                                                                                                                                                                      |                                                                                                                                          |                                                      |                                                              | NAME                                                  | DATE<br>01/18/2024                     |
| REMOVE ALL<br>RES AND BREAK<br>ALL SHARP<br>EDGES       ALL DIMENSIONS ARE<br>DUAL<br>UNLESS OTHERWISE<br>SPECIFIED       X.XX       ± 0.030       Image: Comparison of the c                                                         | OCUMENT AND ITS CO<br>OF NC<br>THIS DOCUMENT COI                                                                                                                          | <b>MONT</b>                                                                                                                              | CHECKED<br>PART No.                                  | NSG18                                                        | NAME<br>MABR<br>325L100MT2                            | 01/18/2024<br>REV                      |
| REMOVE ALL<br>RRS AND BREAK<br>ALL SHARP<br>EDGES DUAL XXXX ± 0.010 ANGLES ± 1° SIZE C                                                                                                                                                                                                                                                                                                                                                                                                                                                                                                                                                                                                                                                                                                                                                                                                                                                                                                                                                                                                                                                                                                                                                                                                                                                                                                                                                                                                                                                                                                                                                                                                                                                                                                                                                                                                                                                                                                                                                                                                                        | OCUMENT AND ITS CO<br>OF NC<br>THIS DOCUMENT COI<br>OPRIETARY INFORMAT<br>RIBUTION, UTILISATIO<br>HIS DOCUMENT OR AN                                                      | <b>MONT</b><br>NTAINS CONFIDENTIAL<br>TION. THE REPRODUCTION,<br>N OR THE COMMUNICATION<br>NY PART THEREOF, WITHOUT                      | CHECKED<br>PART No.<br>TITLE                         | NSG18<br>GA                                                  | NAME<br>MABR<br>B25L100MT2<br>S SPRING<br>THIRD ANGLE | 01/18/2024<br>REV<br>-                 |
| EDGES SPECIFIED C                                                                                                                                                                                                                                                                                                                                                                                                                                                                                                                                                                                                                                                                                                                                                                                                                                                                                                                                                                                                                                                                                                                                                                                                                                                                                                                                                                                                                                                                                                                                                                                                                                                                                                                                                                                                                                                                                                                                                                                                                                                                                             | OCUMENT AND ITS CO<br>OF NC<br>THIS DOCUMENT CO<br>OPRIETARY INFORMAT<br>RIBUTION, UTILISATIO<br>HIS DOCUMENT OR AN<br>PRESS AUTHORISATIO                                 | MONT<br>NTAINS CONFIDENTIAL<br>TION. THE REPRODUCTION,<br>N OR THE COMMUNICATION<br>NY PART THEREOF, WITHOUT<br>N IS STRICTLY FORBIDDEN. | CHECKED<br>PART No.<br>TITLE<br>TOLEF                | NSG18<br>GA<br>RANCES<br>± 0.060                             | NAME<br>MABR<br>B25L100MT2<br>S SPRING<br>THIRD ANGLE | 01/18/2024<br>REV<br>-<br>SCALE        |
| HOLES ± 0.005 SHEET 1 OF 1                                                                                                                                                                                                                                                                                                                                                                                                                                                                                                                                                                                                                                                                                                                                                                                                                                                                                                                                                                                                                                                                                                                                                                                                                                                                                                                                                                                                                                                                                                                                                                                                                                                                                                                                                                                                                                                                                                                                                                                                                                                                                    | DOCUMENT AND ITS CO<br>OF NC<br>THIS DOCUMENT CO<br>OPRIETARY INFORMAT<br>RIBUTION, UTILISATIO<br>HIS DOCUMENT OR AN<br>PRESS AUTHORISATIO<br>REMOVE ALL<br>RRS AND BREAK | ALL DIMENSIONS ARE<br>DUAL                                                                                                               | CHECKED<br>PART No.<br>TITLE<br>TOLEF<br>X.X<br>X.XX | NSG18<br>GA<br>ANCES<br><u>± 0.060</u><br>± 0.030<br>± 0.010 | NAME<br>MABR<br>B25L100MT2<br>S SPRING<br>THIRD ANGLE | 01/18/2024<br>REV<br>-<br>SCALE<br>]:] |