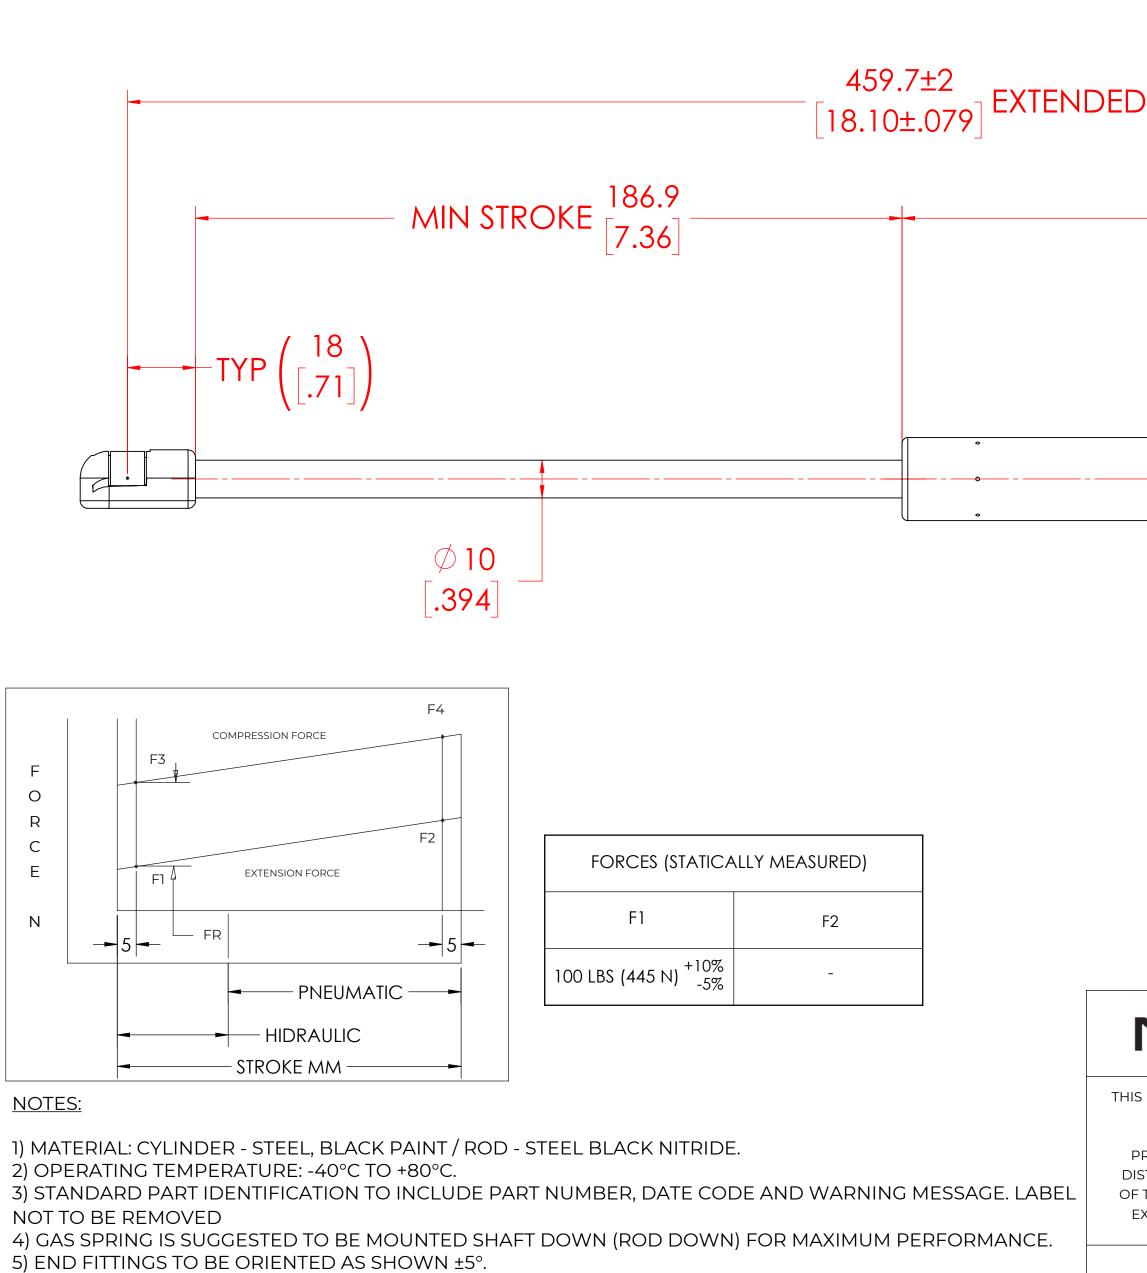

|                                                                                                                                                     |                                                                                                                                        |                                                                                                | RE//I                                                         | SION HISTC                                               | ) PY                                                    |                                      |
|-----------------------------------------------------------------------------------------------------------------------------------------------------|----------------------------------------------------------------------------------------------------------------------------------------|------------------------------------------------------------------------------------------------|---------------------------------------------------------------|----------------------------------------------------------|---------------------------------------------------------|--------------------------------------|
|                                                                                                                                                     | REV                                                                                                                                    |                                                                                                |                                                               |                                                          | DATE                                                    | APPROVED                             |
|                                                                                                                                                     |                                                                                                                                        |                                                                                                |                                                               |                                                          |                                                         |                                      |
| D ( 236<br>[9.3]                                                                                                                                    |                                                                                                                                        | AX TUBE                                                                                        |                                                               |                                                          |                                                         |                                      |
|                                                                                                                                                     | ¢2<br>[.87                                                                                                                             | 2                                                                                              |                                                               | РС2<br>13 ММ<br>ГҮР                                      | BALL                                                    |                                      |
|                                                                                                                                                     |                                                                                                                                        |                                                                                                |                                                               | 13 MM                                                    | BALL<br>NAME<br>MABR                                    | DATE<br>01/18/2024                   |
| NORN                                                                                                                                                |                                                                                                                                        |                                                                                                |                                                               | 13 MM                                                    | NAME                                                    | 01/18/2024                           |
| S DOCUMENT AND ITS C                                                                                                                                |                                                                                                                                        | NT                                                                                             | DRAWN                                                         | 13 MM<br>IYP                                             | NAME                                                    |                                      |
| 5 DOCUMENT AND ITS CO<br>OF NC<br>THIS DOCUMENT CO                                                                                                  | <b>AOI</b><br>ONTENTS ARE<br>DRMONT<br>NTAINS CONFI                                                                                    | <b>NT</b><br>The property<br>dential                                                           | DRAWN<br>CHECKED                                              | 13 MM<br>IYP<br>NSG                                      | NAME<br>MABR                                            | 01/18/2024                           |
| S DOCUMENT AND ITS CO<br>OF NC<br>THIS DOCUMENT CO<br>PROPRIETARY INFORMAT<br>STRIBUTION, UTILISATIO                                                | ONTENTS ARE<br>DRMONT<br>NTAINS CONFI<br>TION. THE REP<br>N OR THE CON<br>NY PART THER                                                 | <b>NT</b><br>THE PROPERTY<br>DENTIAL<br>RODUCTION,<br>4MUNICATION<br>EOF, WITHOUT              | DRAWN<br>CHECKED<br>PART No.<br>TITLE                         | 13 MM<br>IYP<br>NSG                                      | NAME<br>MABR<br>1825L100PC2<br>AS SPRING<br>THIRD ANGLE | 01/18/2024                           |
| 5 DOCUMENT AND ITS CO<br>OF NC<br>THIS DOCUMENT CO<br>PROPRIETARY INFORMAT<br>STRIBUTION, UTILISATIO                                                | ONTENTS ARE<br>DRMONT<br>NTAINS CONFI<br>TION. THE REP<br>N OR THE CON<br>NY PART THER                                                 | <b>NT</b><br>THE PROPERTY<br>DENTIAL<br>RODUCTION,<br>4MUNICATION<br>EOF, WITHOUT              | DRAWN<br>CHECKED<br>PART No.<br>TITLE                         | I 3 MM<br>IYP<br>NSG                                     | NAME<br>MABR<br>1825L100PC2<br>AS SPRING                | O1/18/2024<br>REV<br>-               |
| S DOCUMENT AND ITS CO<br>OF NO<br>THIS DOCUMENT CO<br>PROPRIETARY INFORMAT<br>STRIBUTION, UTILISATIO<br>THIS DOCUMENT OR AN<br>EXPRESS AUTHORISATIO | ONTENTS ARE<br>DRMONT<br>NTAINS CONFI<br>TION. THE REP<br>N OR THE CON<br>NY PART THERI<br>N IS STRICTLY                               | <b>NT</b><br>THE PROPERTY<br>DENTIAL<br>RODUCTION,<br>4MUNICATION<br>EOF, WITHOUT              | DRAWN<br>CHECKED<br>PART No.<br>TITLE<br>TOLER                | I 3 MM<br>IYP<br>NSG<br>G                                | NAME<br>MABR<br>1825L100PC2<br>AS SPRING<br>THIRD ANGLE | 01/18/2024<br>REV                    |
| S DOCUMENT AND ITS CO<br>OF NC<br>THIS DOCUMENT CO<br>PROPRIETARY INFORMAT<br>STRIBUTION, UTILISATIO<br>THIS DOCUMENT OR AN<br>EXPRESS AUTHORISATIO | ONTENTS ARE<br>DRMONT<br>NTAINS CONFI<br>TION. THE REP<br>N OR THE CON<br>NY PART THERI<br>N IS STRICTLY<br>ALL DIME                   | NT<br>THE PROPERTY<br>DENTIAL<br>RODUCTION,<br>MUNICATION<br>EOF, WITHOUT<br>FORBIDDEN.        | DRAWN<br>CHECKED<br>PART No.<br>TITLE<br>TOLER<br>X.X         | 13 MM<br>TYP<br>NSG<br>ANCES<br>± 0.060                  | NAME<br>MABR<br>1825L100PC2<br>AS SPRING<br>THIRD ANGLE | O1/18/2024<br>REV<br>-               |
| THIS DOCUMENT CO<br>PROPRIETARY INFORMAT<br>ISTRIBUTION, UTILISATIO<br>F THIS DOCUMENT OR AN<br>EXPRESS AUTHORISATIO                                | ONTENTS ARE<br>DRMONT<br>NTAINS CONFI<br>TION. THE REP<br>N OR THE COM<br>NY PART THERI<br>N IS STRICTLY<br>ALL DIME<br>DU<br>UNLESS ( | <b>NT</b><br>THE PROPERTY<br>DENTIAL<br>RODUCTION,<br>MUNICATION<br>EOF, WITHOUT<br>FORBIDDEN. | DRAWN<br>CHECKED<br>PART No.<br>TITLE<br>TOLER<br>X.X<br>X.XX | 13 MM<br>TYP<br>NSG<br>G,<br>ANCES<br>± 0.060<br>± 0.030 | NAME<br>MABR<br>1825L100PC2<br>AS SPRING<br>THIRD ANGLE | 01/18/2024<br>REV<br>-<br>SCALE<br>] |