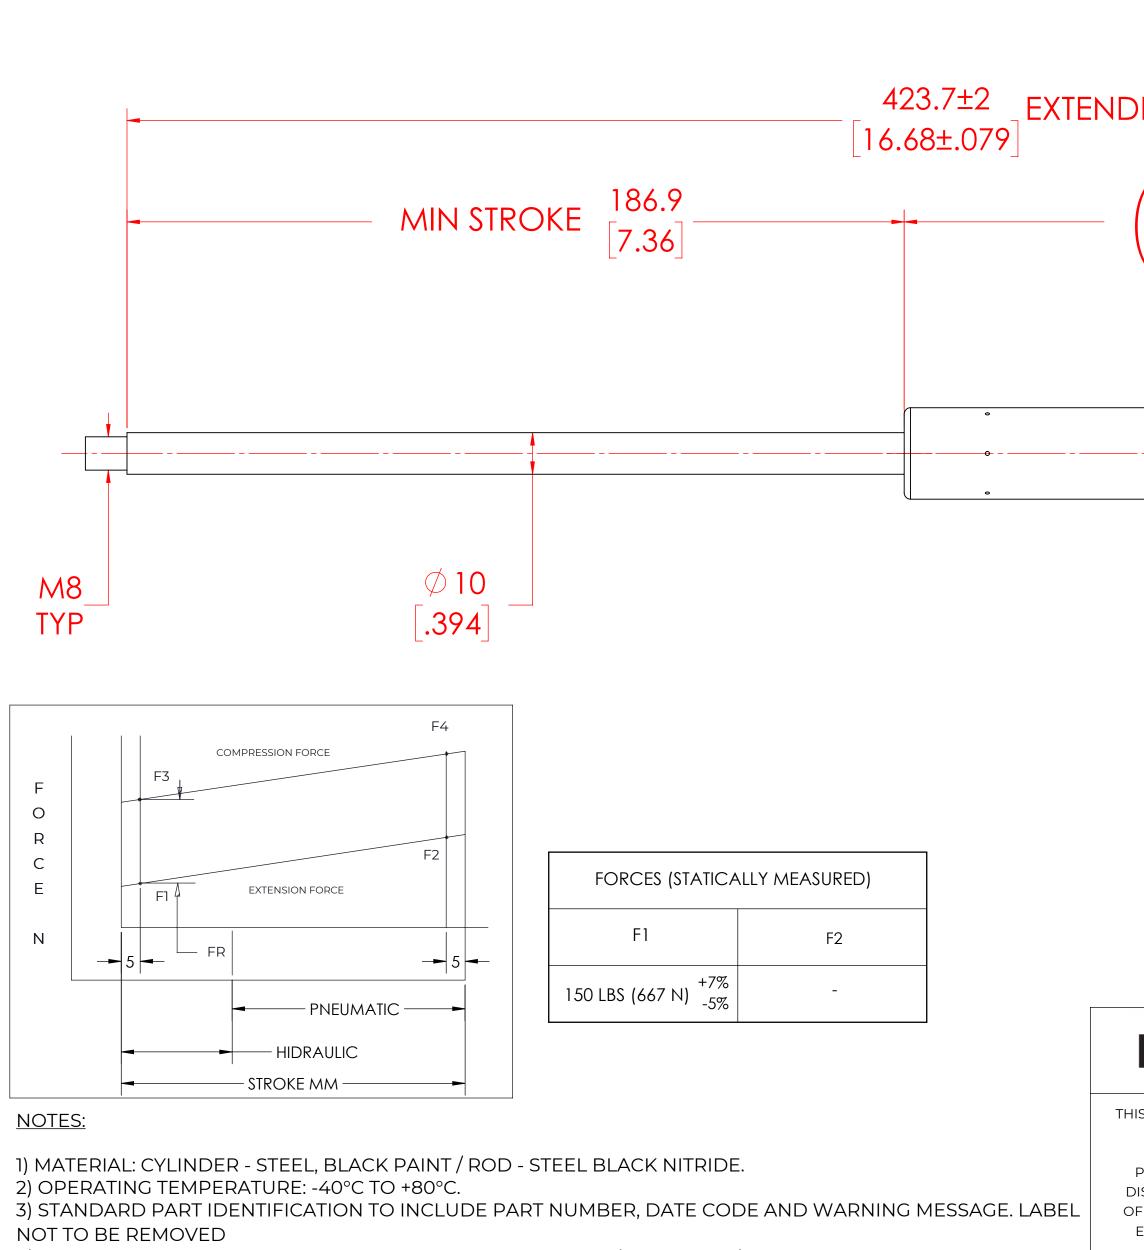

4) GAS SPRING IS SUGGESTED TO BE MOUNTED SHAFT DOWN (ROD DOWN) FOR MAXIMUM PERFORMANCE.
5) END FITTINGS TO BE ORIENTED AS SHOWN ±5°.

6) GAS SPRINGS WILL BE SEALED IN CLEAR PLASTIC BAGS TO AVOID DAMAGE, DUST, OR OTHER FOREIGN OBJECTS.

7) GAS SPRING TO BE ASSEMBLED WITH END FITTINGS COMPLETELY FASTENED.

8) GREASE TO BE INCLUDED INSIDE THE BALL SOCKET OF THE END FITTINGS

В

|                                                                                                                                                  |                                                                                                                                 | REVISION HISTORY                                                                                                |                                                              |                                                    |                                               |                                          |  |
|--------------------------------------------------------------------------------------------------------------------------------------------------|---------------------------------------------------------------------------------------------------------------------------------|-----------------------------------------------------------------------------------------------------------------|--------------------------------------------------------------|----------------------------------------------------|-----------------------------------------------|------------------------------------------|--|
|                                                                                                                                                  | REV                                                                                                                             | [                                                                                                               | DESCRIPTION                                                  |                                                    | DATE                                          | APPROVED                                 |  |
|                                                                                                                                                  |                                                                                                                                 |                                                                                                                 |                                                              |                                                    |                                               |                                          |  |
|                                                                                                                                                  |                                                                                                                                 |                                                                                                                 |                                                              |                                                    |                                               |                                          |  |
|                                                                                                                                                  |                                                                                                                                 |                                                                                                                 |                                                              |                                                    |                                               |                                          |  |
| D                                                                                                                                                |                                                                                                                                 |                                                                                                                 |                                                              |                                                    |                                               |                                          |  |
|                                                                                                                                                  |                                                                                                                                 |                                                                                                                 |                                                              |                                                    |                                               |                                          |  |
| 236.7<br>[9.32] ) N                                                                                                                              |                                                                                                                                 | JBE                                                                                                             |                                                              |                                                    |                                               |                                          |  |
| [9.32] ]                                                                                                                                         |                                                                                                                                 |                                                                                                                 |                                                              |                                                    |                                               |                                          |  |
|                                                                                                                                                  |                                                                                                                                 |                                                                                                                 |                                                              |                                                    |                                               |                                          |  |
|                                                                                                                                                  |                                                                                                                                 |                                                                                                                 |                                                              |                                                    |                                               |                                          |  |
|                                                                                                                                                  |                                                                                                                                 |                                                                                                                 |                                                              |                                                    |                                               |                                          |  |
|                                                                                                                                                  | •                                                                                                                               |                                                                                                                 |                                                              |                                                    |                                               |                                          |  |
|                                                                                                                                                  |                                                                                                                                 |                                                                                                                 |                                                              |                                                    |                                               |                                          |  |
|                                                                                                                                                  |                                                                                                                                 |                                                                                                                 |                                                              |                                                    |                                               |                                          |  |
|                                                                                                                                                  |                                                                                                                                 |                                                                                                                 |                                                              |                                                    |                                               |                                          |  |
|                                                                                                                                                  |                                                                                                                                 | Ø <b>22</b>                                                                                                     |                                                              |                                                    |                                               |                                          |  |
|                                                                                                                                                  |                                                                                                                                 | Ø22<br>[.87]                                                                                                    |                                                              |                                                    |                                               |                                          |  |
|                                                                                                                                                  |                                                                                                                                 |                                                                                                                 |                                                              |                                                    |                                               |                                          |  |
|                                                                                                                                                  |                                                                                                                                 |                                                                                                                 |                                                              |                                                    |                                               |                                          |  |
|                                                                                                                                                  |                                                                                                                                 |                                                                                                                 |                                                              |                                                    |                                               |                                          |  |
|                                                                                                                                                  |                                                                                                                                 |                                                                                                                 |                                                              |                                                    |                                               |                                          |  |
|                                                                                                                                                  |                                                                                                                                 |                                                                                                                 |                                                              |                                                    |                                               |                                          |  |
|                                                                                                                                                  |                                                                                                                                 |                                                                                                                 |                                                              |                                                    |                                               |                                          |  |
|                                                                                                                                                  |                                                                                                                                 |                                                                                                                 |                                                              |                                                    |                                               |                                          |  |
|                                                                                                                                                  |                                                                                                                                 |                                                                                                                 |                                                              |                                                    |                                               |                                          |  |
|                                                                                                                                                  |                                                                                                                                 |                                                                                                                 |                                                              |                                                    |                                               |                                          |  |
|                                                                                                                                                  |                                                                                                                                 |                                                                                                                 |                                                              |                                                    |                                               |                                          |  |
|                                                                                                                                                  |                                                                                                                                 |                                                                                                                 |                                                              |                                                    |                                               | DATE                                     |  |
| NORN                                                                                                                                             | 40                                                                                                                              | NT                                                                                                              | DRAWN<br>CHECKED                                             |                                                    | NAME<br>MABR                                  | DATE<br>01/18/2024                       |  |
| DOCUMENT AND ITS CO                                                                                                                              | ONTENTS ARI                                                                                                                     |                                                                                                                 |                                                              |                                                    |                                               | 01/18/2024<br>REV                        |  |
| DOCUMENT AND ITS CO<br>OF NC<br>THIS DOCUMENT COI                                                                                                | ONTENTS ARI<br>IRMONT<br>NTAINS CONF                                                                                            | E THE PROPERTY                                                                                                  | CHECKED                                                      | NS                                                 | MABR                                          | 01/18/2024                               |  |
| DOCUMENT AND ITS CO<br>OF NC<br>THIS DOCUMENT COI<br>COPRIETARY INFORMAT<br>FRIBUTION, UTILISATIO                                                | ONTENTS ARI<br>PRMONT<br>NTAINS CONF<br>TON. THE RE<br>N OR THE CC                                                              | E THE PROPERTY<br>FIDENTIAL<br>PRODUCTION,<br>MMUNICATION                                                       | CHECKED<br>PART No.<br>TITLE                                 | NS<br>G4                                           | MABR<br>G1825L150<br>AS SPRING                | 01/18/2024<br>REV                        |  |
| DOCUMENT AND ITS CO<br>OF NC<br>THIS DOCUMENT COI<br>OPRIETARY INFORMAT<br>FRIBUTION, UTILISATIO                                                 | ONTENTS ARI<br>RMONT<br>NTAINS CONF<br>TON. THE REI<br>N OR THE CC                                                              | E THE PROPERTY<br>FIDENTIAL<br>PRODUCTION,<br>MMUNICATION<br>REOF, WITHOUT                                      | CHECKED<br>PART No.<br>TITLE<br>TOLER                        | NS<br>GA<br>ANCES                                  | MABR<br>G1825L150                             | 01/18/2024<br>REV<br>-                   |  |
| DOCUMENT AND ITS CO<br>OF NC<br>THIS DOCUMENT COI<br>COPRIETARY INFORMAT<br>TRIBUTION, UTILISATIO                                                | ONTENTS ARI<br>RMONT<br>NTAINS CONF<br>TON. THE REI<br>N OR THE CC                                                              | E THE PROPERTY<br>FIDENTIAL<br>PRODUCTION,<br>MMUNICATION<br>REOF, WITHOUT                                      | CHECKED<br>PART No.<br>TITLE<br>TOLER.<br>X.X                | NS<br>GA<br>ANCES<br>± 0.060                       | MABR<br>G1825L150<br>AS SPRING<br>THIRD ANGLE | 01/18/2024<br>REV<br>-                   |  |
| DOCUMENT AND ITS CO<br>OF NC<br>THIS DOCUMENT CO<br>ROPRIETARY INFORMAT<br>TRIBUTION, UTILISATIO<br>THIS DOCUMENT OR AN<br>PRESS AUTHORISATION   | ONTENTS ARI<br>RMONT<br>NTAINS CONF<br>TON. THE REI<br>N OR THE CC<br>IV PART THEF<br>N IS STRICTLY<br>ALL DIM                  | E THE PROPERTY<br>FIDENTIAL<br>PRODUCTION,<br>MMUNICATION<br>REOF, WITHOUT<br>(FORBIDDEN.<br>ENSIONS ARE        | CHECKED<br>PART No.<br>TITLE<br>TOLER<br>X.X<br>X.XX         | NS<br>GA<br>ANCES<br><u>± 0.060</u><br>± 0.030     | MABR<br>G1825L150<br>AS SPRING<br>THIRD ANGLE | O1/18/2024<br>REV<br>-                   |  |
| DOCUMENT AND ITS CO<br>OF NC<br>THIS DOCUMENT CO<br>ROPRIETARY INFORMAT<br>TRIBUTION, UTILISATIO<br>THIS DOCUMENT OR AN<br>ORESS AUTHORISATION   | ONTENTS ARI<br>PRMONT<br>NTAINS CONF<br>TON. THE REI<br>N OR THE CO<br>IV PART THEF<br>N IS STRICTLY<br>ALL DIM                 | E THE PROPERTY<br>FIDENTIAL<br>PRODUCTION,<br>MMUNICATION<br>REOF, WITHOUT<br>(FORBIDDEN.<br>ENSIONS ARE<br>UAL | CHECKED<br>PART No.<br>TITLE<br>TOLER<br>X.X<br>X.XX<br>X.XX | NS<br>GA<br>ANCES<br>± 0.060<br>± 0.030<br>± 0.010 | MABR<br>G1825L150<br>AS SPRING<br>THIRD ANGLE | 01/18/2024<br>REV<br>-<br>SCALE<br>1.1:1 |  |
| THIS DOCUMENT COI<br>ROPRIETARY INFORMAT<br>STRIBUTION, UTILISATIO<br>THIS DOCUMENT OR AN<br>XPRESS AUTHORISATIO<br>REMOVE ALL<br>URRS AND BREAK | ONTENTS ARI<br>PRMONT<br>NTAINS CONF<br>TION. THE REI<br>N OR THE CC<br>IV PART THEF<br>N IS STRICTLY<br>ALL DIM<br>D<br>UNLESS | E THE PROPERTY<br>FIDENTIAL<br>PRODUCTION,<br>MMUNICATION<br>REOF, WITHOUT<br>(FORBIDDEN.<br>ENSIONS ARE        | CHECKED<br>PART No.<br>TITLE<br>TOLER<br>X.X<br>X.XX         | NS<br>GA<br>ANCES<br><u>± 0.060</u><br>± 0.030     | MABR<br>G1825L150<br>AS SPRING<br>THIRD ANGLE | 01/18/2024<br>REV<br>-<br>SCALE<br>1.1:1 |  |