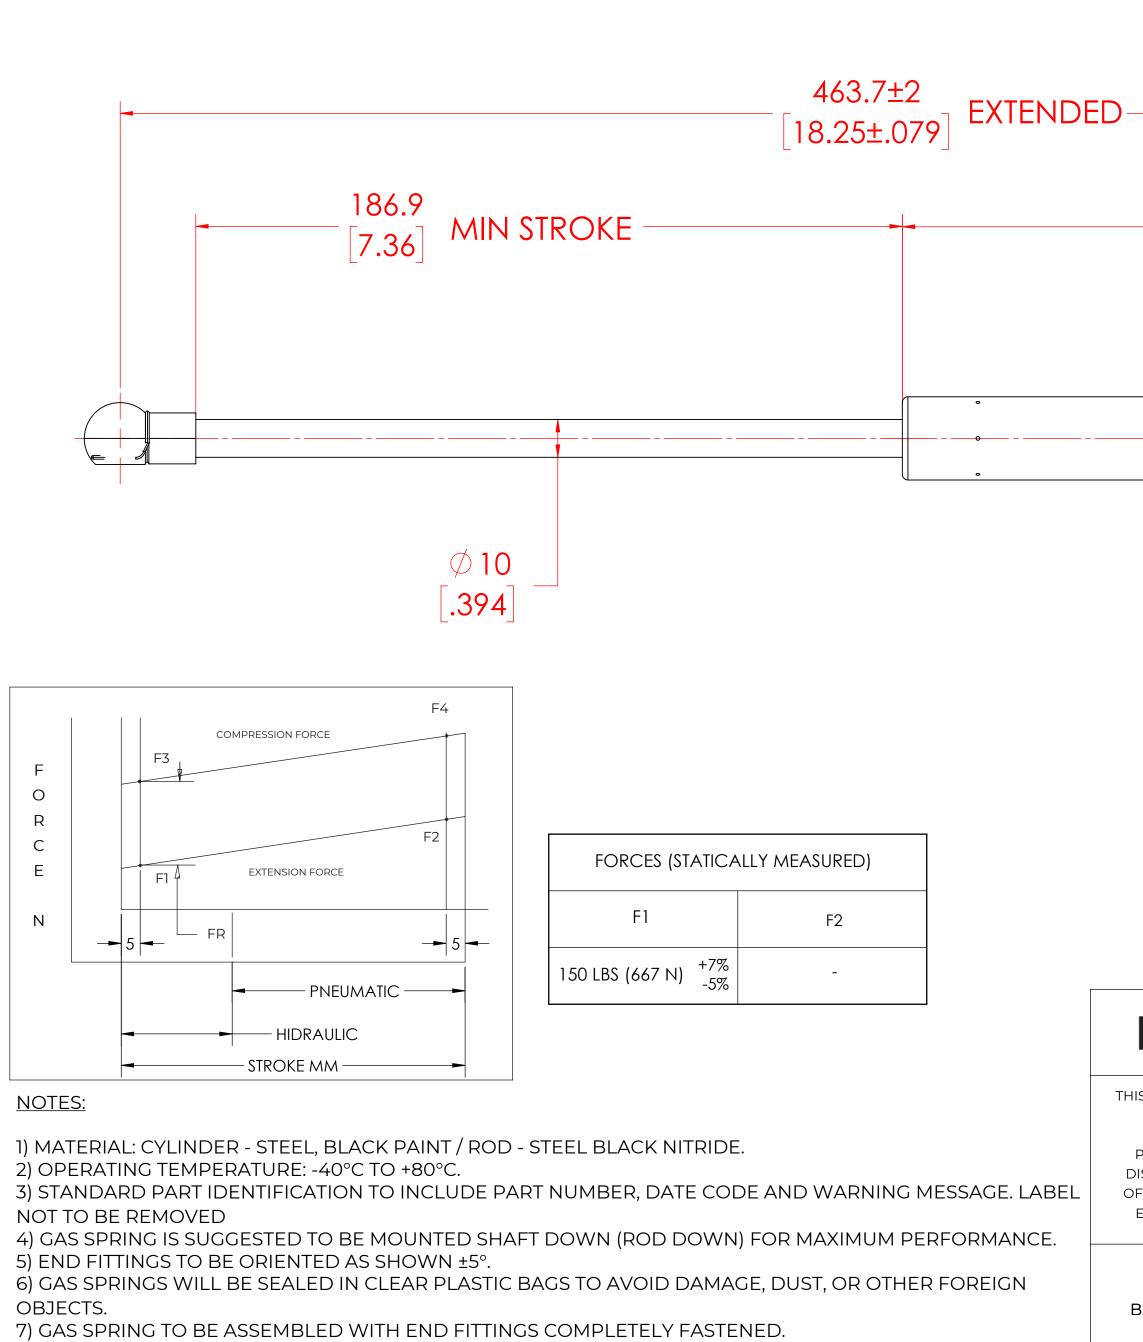

8) GREASE TO BE INCLUDED INSIDE THE BALL SOCKET OF THE END FITTINGS

|                                                                                                                                                                           |                                                                                                                     | REV                                                  | ISION HISTO                                 | RY                                                    |                                        |
|---------------------------------------------------------------------------------------------------------------------------------------------------------------------------|---------------------------------------------------------------------------------------------------------------------|------------------------------------------------------|---------------------------------------------|-------------------------------------------------------|----------------------------------------|
|                                                                                                                                                                           | REV                                                                                                                 | DESCRIPTION                                          | 1                                           | DATE                                                  | APPROVED                               |
| - ( 236.7<br>[9.32]                                                                                                                                                       | ) MAX TUBE                                                                                                          |                                                      | ΤΥΡ                                         | 20<br>.79])                                           |                                        |
|                                                                                                                                                                           | _ Ø22<br>[.87]                                                                                                      |                                                      | 13 MM                                       |                                                       |                                        |
|                                                                                                                                                                           |                                                                                                                     |                                                      |                                             | TYP                                                   |                                        |
| JORN                                                                                                                                                                      |                                                                                                                     | DRAWN                                                |                                             | NAME<br>MABR                                          | DATE<br>01/18/2024                     |
| OCUMENT AND ITS CO<br>OF NC<br>THIS DOCUMENT COI                                                                                                                          | <b>MONT</b>                                                                                                         | DRAWN<br>CHECKED<br>PART No.<br>TITLE                | NSG1                                        | NAME                                                  |                                        |
| OCUMENT AND ITS CO<br>OF NC<br>THIS DOCUMENT CO<br>OPRIETARY INFORMAT<br>RIBUTION, UTILISATIO<br>HIS DOCUMENT OR AN                                                       | <b>MONT</b><br>NTAINS CONFIDENTIAL<br>TION. THE REPRODUCTION,<br>N OR THE COMMUNICATION<br>NY PART THEREOF, WITHOUT | CHECKED<br>PART No.<br>TITLE                         | NSG1                                        | NAME<br>MABR<br>B25L150MT2<br>S SPRING<br>THIRD ANGLE | 01/18/2024<br>REV                      |
| DOCUMENT AND ITS CO<br>OF NC<br>THIS DOCUMENT CO<br>OPRIETARY INFORMAT<br>RIBUTION, UTILISATIO<br>HIS DOCUMENT OR AN<br>PRESS AUTHORISATIO<br>REMOVE ALL<br>RRS AND BREAK | <b>MONT</b><br>NTAINS CONFIDENTIAL<br>TION. THE REPRODUCTION,<br>N OR THE COMMUNICATION                             | CHECKED<br>PART No.<br>TITLE                         | NSG18<br>GA                                 | NAME<br>MABR<br>325L150MT2<br>S SPRING                | 01/18/2024<br>REV<br>-                 |
| DOCUMENT AND ITS CO<br>OF NC<br>THIS DOCUMENT CO<br>OPRIETARY INFORMAT<br>RIBUTION, UTILISATIO<br>HIS DOCUMENT OR AN                                                      | ALL DIMENSIONS ARE                                                                                                  | CHECKED<br>PART No.<br>TITLE<br>TOLEF<br>X.X<br>X.XX | NSG18<br>GA<br>RANCES<br>± 0.060<br>± 0.030 | NAME<br>MABR<br>B25L150MT2<br>S SPRING<br>THIRD ANGLE | 01/18/2024<br>REV<br>-<br>SCALE<br>]:] |