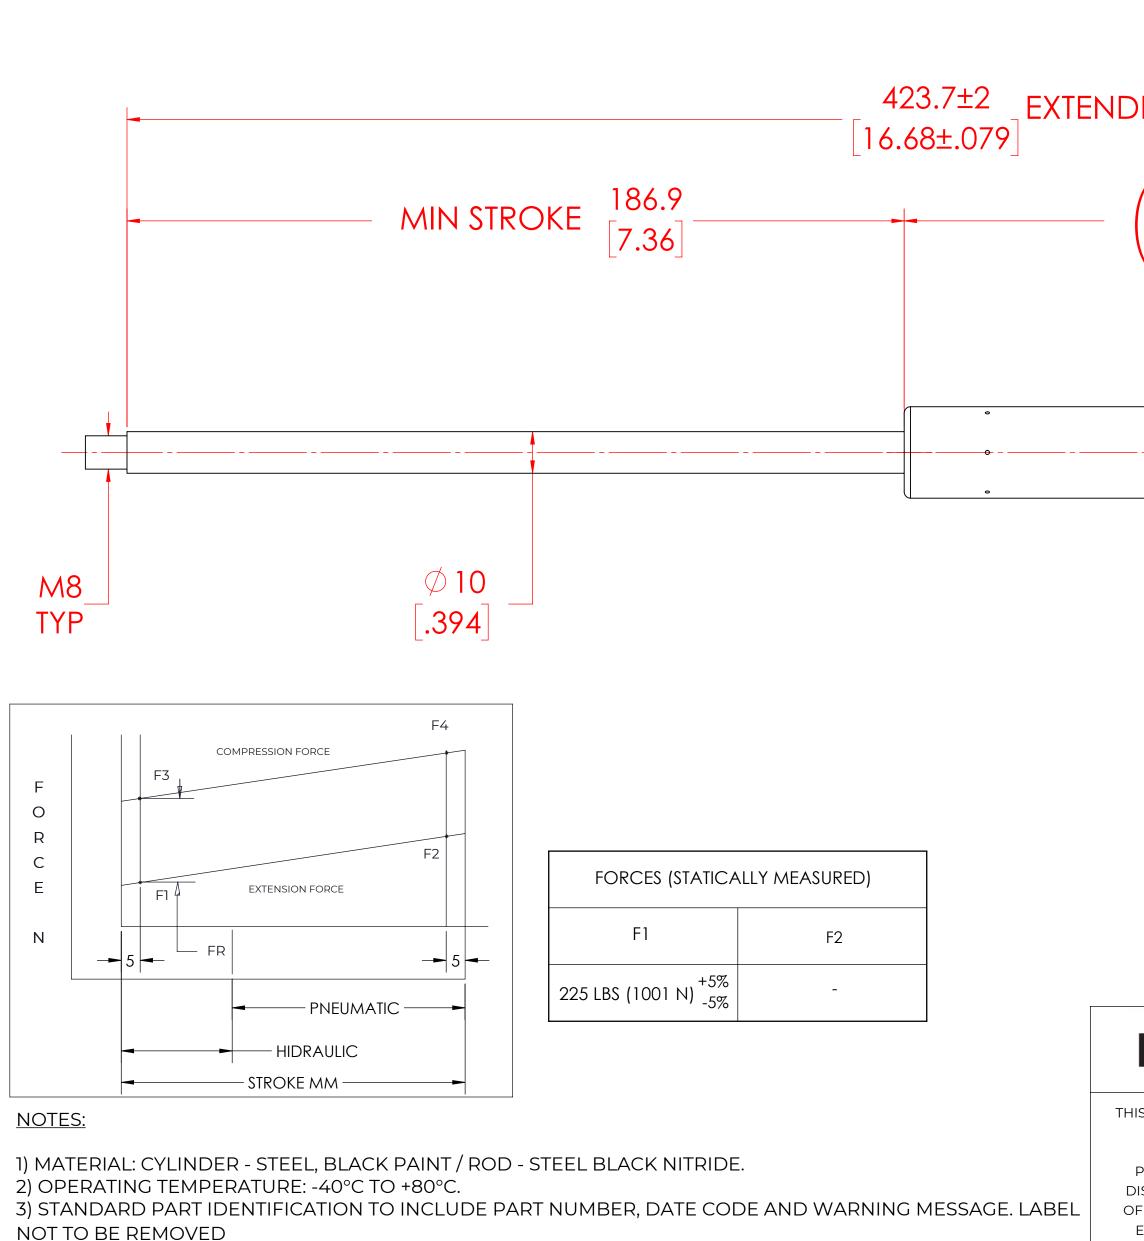

4) GAS SPRING IS SUGGESTED TO BE MOUNTED SHAFT DOWN (ROD DOWN) FOR MAXIMUM PERFORMANCE.
5) END FITTINGS TO BE ORIENTED AS SHOWN ±5°.

6) GAS SPRINGS WILL BE SEALED IN CLEAR PLASTIC BAGS TO AVOID DAMAGE, DUST, OR OTHER FOREIGN OBJECTS.

7) GAS SPRING TO BE ASSEMBLED WITH END FITTINGS COMPLETELY FASTENED.

8) GREASE TO BE INCLUDED INSIDE THE BALL SOCKET OF THE END FITTINGS

В

|                                                                                                                                                                                |                                                                                                                                          | REVISION HISTORY                                                                           |                                                      |                                                |                                               |                                          |  |
|--------------------------------------------------------------------------------------------------------------------------------------------------------------------------------|------------------------------------------------------------------------------------------------------------------------------------------|--------------------------------------------------------------------------------------------|------------------------------------------------------|------------------------------------------------|-----------------------------------------------|------------------------------------------|--|
|                                                                                                                                                                                | REV                                                                                                                                      | Ι                                                                                          | DESCRIPTION                                          |                                                | DATE                                          | APPROVED                                 |  |
|                                                                                                                                                                                |                                                                                                                                          |                                                                                            |                                                      |                                                |                                               |                                          |  |
|                                                                                                                                                                                |                                                                                                                                          |                                                                                            |                                                      |                                                |                                               |                                          |  |
|                                                                                                                                                                                |                                                                                                                                          |                                                                                            |                                                      |                                                |                                               |                                          |  |
| D                                                                                                                                                                              |                                                                                                                                          |                                                                                            |                                                      |                                                |                                               |                                          |  |
|                                                                                                                                                                                |                                                                                                                                          |                                                                                            |                                                      |                                                |                                               |                                          |  |
| 236.7<br>[9.32] ) N                                                                                                                                                            | ΛΑΧ TUI                                                                                                                                  | BE                                                                                         |                                                      |                                                |                                               |                                          |  |
| [9.32] ]                                                                                                                                                                       |                                                                                                                                          |                                                                                            |                                                      |                                                |                                               |                                          |  |
|                                                                                                                                                                                |                                                                                                                                          |                                                                                            |                                                      |                                                |                                               |                                          |  |
|                                                                                                                                                                                |                                                                                                                                          |                                                                                            |                                                      |                                                |                                               |                                          |  |
|                                                                                                                                                                                |                                                                                                                                          |                                                                                            |                                                      |                                                |                                               |                                          |  |
|                                                                                                                                                                                |                                                                                                                                          |                                                                                            |                                                      |                                                |                                               |                                          |  |
|                                                                                                                                                                                |                                                                                                                                          |                                                                                            |                                                      |                                                |                                               |                                          |  |
|                                                                                                                                                                                |                                                                                                                                          |                                                                                            |                                                      |                                                |                                               |                                          |  |
|                                                                                                                                                                                |                                                                                                                                          | $\neq$ <b>00</b>                                                                           |                                                      |                                                |                                               |                                          |  |
|                                                                                                                                                                                |                                                                                                                                          | ⊅ 22<br>.87]                                                                               |                                                      |                                                |                                               |                                          |  |
|                                                                                                                                                                                |                                                                                                                                          | .0/                                                                                        |                                                      |                                                |                                               |                                          |  |
|                                                                                                                                                                                |                                                                                                                                          |                                                                                            |                                                      |                                                |                                               |                                          |  |
|                                                                                                                                                                                |                                                                                                                                          |                                                                                            |                                                      |                                                |                                               |                                          |  |
|                                                                                                                                                                                |                                                                                                                                          |                                                                                            |                                                      |                                                |                                               |                                          |  |
|                                                                                                                                                                                |                                                                                                                                          |                                                                                            |                                                      |                                                |                                               |                                          |  |
|                                                                                                                                                                                |                                                                                                                                          |                                                                                            |                                                      |                                                |                                               |                                          |  |
|                                                                                                                                                                                |                                                                                                                                          |                                                                                            |                                                      |                                                |                                               |                                          |  |
|                                                                                                                                                                                |                                                                                                                                          |                                                                                            |                                                      |                                                |                                               |                                          |  |
|                                                                                                                                                                                |                                                                                                                                          |                                                                                            |                                                      |                                                |                                               |                                          |  |
|                                                                                                                                                                                |                                                                                                                                          |                                                                                            |                                                      |                                                |                                               |                                          |  |
|                                                                                                                                                                                |                                                                                                                                          |                                                                                            |                                                      |                                                | NAME                                          | DATE                                     |  |
| NORN                                                                                                                                                                           | 101                                                                                                                                      | νT                                                                                         | DRAWN                                                |                                                | NAME<br>MABR                                  | DATE<br>01/18/2024                       |  |
|                                                                                                                                                                                |                                                                                                                                          |                                                                                            | CHECKED                                              |                                                | MABR                                          |                                          |  |
| DOCUMENT AND ITS CO                                                                                                                                                            | ONTENTS ARE T                                                                                                                            | HE PROPERTY                                                                                | CHECKED<br>PART No.                                  | NS                                             | MABR<br>G1825L225                             | 01/18/2024                               |  |
| DOCUMENT AND ITS CO<br>OF NC<br>THIS DOCUMENT COI<br>OPRIETARY INFORMAT                                                                                                        | ONTENTS ARE T<br>RMONT<br>NTAINS CONFID<br>TON. THE REPR                                                                                 | HE PROPERTY<br>ENTIAL<br>ODUCTION,                                                         | CHECKED<br>PART No.<br>TITLE                         | NS<br>G/                                       | MABR                                          | 01/18/2024<br>REV<br>-                   |  |
| DOCUMENT AND ITS CO<br>OF NC<br>THIS DOCUMENT COI<br>OPRIETARY INFORMAT<br>FRIBUTION, UTILISATIO                                                                               | ONTENTS ARE T<br>RMONT<br>NTAINS CONFID<br>TON. THE REPR<br>N OR THE COMINY PART THERE                                                   | HE PROPERTY<br>ENTIAL<br>ODUCTION,<br>MUNICATION<br>OF, WITHOUT                            | CHECKED<br>PART No.                                  | NS<br>G/                                       | MABR<br>G1825L225<br>AS SPRING<br>THIRD ANGLE | 01/18/2024<br>REV                        |  |
| DOCUMENT AND ITS CO<br>OF NC<br>THIS DOCUMENT COI<br>OPRIETARY INFORMAT<br>FRIBUTION, UTILISATIO                                                                               | ONTENTS ARE T<br>RMONT<br>NTAINS CONFID<br>TON. THE REPR<br>N OR THE COMINY PART THERE                                                   | HE PROPERTY<br>ENTIAL<br>ODUCTION,<br>MUNICATION<br>OF, WITHOUT                            | CHECKED<br>PART No.<br>TITLE                         | NS<br>G/                                       | MABR<br>G1825L225<br>AS SPRING                | 01/18/2024<br>REV<br>-<br>SCALE          |  |
| DOCUMENT AND ITS CO<br>OF NC<br>THIS DOCUMENT COI<br>OPRIETARY INFORMAT<br>FRIBUTION, UTILISATIO                                                                               | ONTENTS ARE T<br>RMONT<br>NTAINS CONFID<br>TON. THE REPR<br>N OR THE COMI<br>IV PART THERE<br>N IS STRICTLY F                            | HE PROPERTY<br>ENTIAL<br>ODUCTION,<br>MUNICATION<br>OF, WITHOUT<br>ORBIDDEN.               | CHECKED<br>PART No.<br>TITLE<br>TOLER                | NS<br>GA<br>ANCES                              | MABR<br>G1825L225<br>AS SPRING<br>THIRD ANGLE | 01/18/2024<br>REV<br>-<br>SCALE<br>1.1:1 |  |
| DOCUMENT AND ITS CO<br>OF NC<br>THIS DOCUMENT CO<br>ROPRIETARY INFORMAT<br>TRIBUTION, UTILISATIO<br>THIS DOCUMENT OR AN<br>PRESS AUTHORISATION<br>REMOVE ALL<br>IRRS AND BREAK | ONTENTS ARE T<br>ORMONT<br>NTAINS CONFID<br>TON. THE REPR<br>N OR THE COMM<br>IV PART THERE<br>N IS STRICTLY FO<br>ALL DIMEN             | HE PROPERTY<br>ENTIAL<br>ODUCTION,<br>MUNICATION<br>OF, WITHOUT<br>ORBIDDEN.<br>ISIONS ARE | CHECKED<br>PART No.<br>TITLE<br>TOLER.<br>X.X        | NS<br>GA<br>ANCES<br>± 0.060                   | MABR<br>G1825L225<br>AS SPRING<br>THIRD ANGLE | 01/18/2024<br>REV<br>-<br>SCALE          |  |
| THIS DOCUMENT COI<br>ROPRIETARY INFORMAT<br>STRIBUTION, UTILISATIO<br>THIS DOCUMENT OR AN<br>XPRESS AUTHORISATIO                                                               | ONTENTS ARE T<br>ORMONT<br>NTAINS CONFID<br>TON. THE REPR<br>N OR THE COMM<br>IV PART THERE<br>N IS STRICTLY FO<br>ALL DIMEN<br>UNLESS O | HE PROPERTY<br>ENTIAL<br>ODUCTION,<br>MUNICATION<br>OF, WITHOUT<br>ORBIDDEN.               | CHECKED<br>PART No.<br>TITLE<br>TOLER<br>X.X<br>X.XX | NS<br>GA<br>ANCES<br><u>± 0.060</u><br>± 0.030 | MABR<br>G1825L225<br>AS SPRING<br>THIRD ANGLE | 01/18/2024<br>REV<br>-<br>SCALE<br>1.1:1 |  |