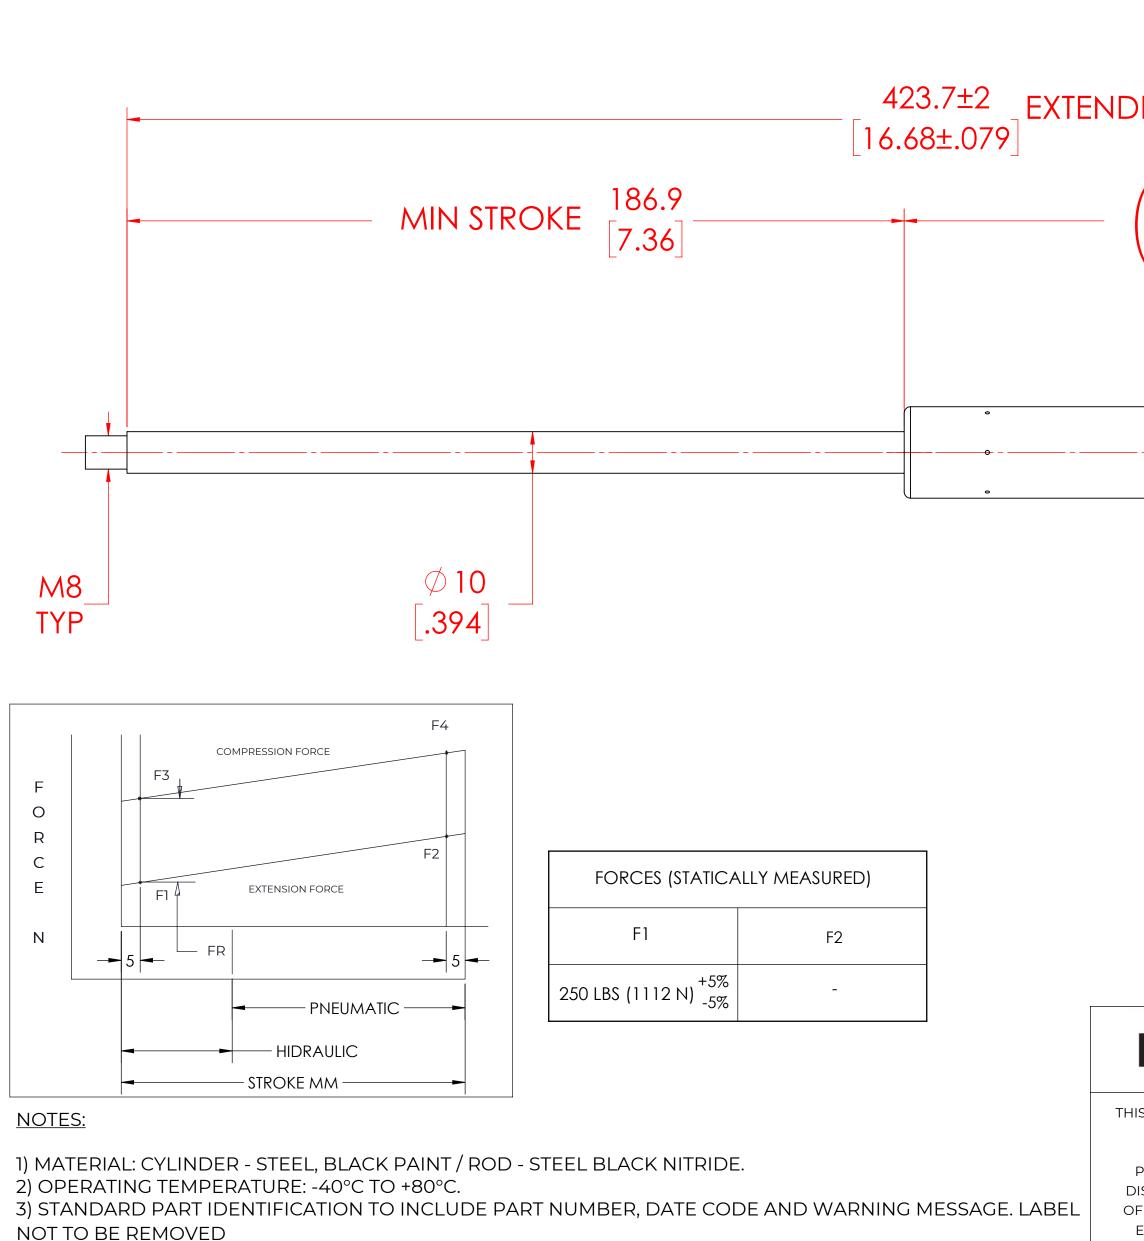

4) GAS SPRING IS SUGGESTED TO BE MOUNTED SHAFT DOWN (ROD DOWN) FOR MAXIMUM PERFORMANCE.
5) END FITTINGS TO BE ORIENTED AS SHOWN ±5°.

6) GAS SPRINGS WILL BE SEALED IN CLEAR PLASTIC BAGS TO AVOID DAMAGE, DUST, OR OTHER FOREIGN OBJECTS.

7) GAS SPRING TO BE ASSEMBLED WITH END FITTINGS COMPLETELY FASTENED.

8) GREASE TO BE INCLUDED INSIDE THE BALL SOCKET OF THE END FITTINGS

В

|                                                                                                                                                                              |                                                                                                                | REVISION HISTORY                                                                                        |                                                      |                                          |                                               |                                          |  |
|------------------------------------------------------------------------------------------------------------------------------------------------------------------------------|----------------------------------------------------------------------------------------------------------------|---------------------------------------------------------------------------------------------------------|------------------------------------------------------|------------------------------------------|-----------------------------------------------|------------------------------------------|--|
|                                                                                                                                                                              | REV                                                                                                            | [                                                                                                       | DESCRIPTION                                          |                                          | DATE                                          | APPROVED                                 |  |
|                                                                                                                                                                              |                                                                                                                |                                                                                                         |                                                      |                                          |                                               |                                          |  |
|                                                                                                                                                                              |                                                                                                                |                                                                                                         |                                                      |                                          |                                               |                                          |  |
| D                                                                                                                                                                            |                                                                                                                |                                                                                                         |                                                      |                                          |                                               |                                          |  |
|                                                                                                                                                                              |                                                                                                                |                                                                                                         |                                                      |                                          |                                               |                                          |  |
| 236.7                                                                                                                                                                        |                                                                                                                |                                                                                                         |                                                      |                                          |                                               |                                          |  |
| 236.7<br>[9.32] ) N                                                                                                                                                          |                                                                                                                |                                                                                                         |                                                      |                                          |                                               |                                          |  |
|                                                                                                                                                                              |                                                                                                                |                                                                                                         |                                                      |                                          |                                               |                                          |  |
|                                                                                                                                                                              |                                                                                                                |                                                                                                         |                                                      |                                          |                                               |                                          |  |
|                                                                                                                                                                              |                                                                                                                |                                                                                                         |                                                      |                                          |                                               |                                          |  |
|                                                                                                                                                                              |                                                                                                                |                                                                                                         |                                                      |                                          |                                               |                                          |  |
|                                                                                                                                                                              |                                                                                                                |                                                                                                         |                                                      |                                          |                                               |                                          |  |
|                                                                                                                                                                              |                                                                                                                |                                                                                                         |                                                      |                                          |                                               |                                          |  |
|                                                                                                                                                                              |                                                                                                                | Ø <b>??</b>                                                                                             |                                                      |                                          |                                               |                                          |  |
|                                                                                                                                                                              |                                                                                                                | ∅22<br>[.87]                                                                                            |                                                      |                                          |                                               |                                          |  |
|                                                                                                                                                                              |                                                                                                                |                                                                                                         |                                                      |                                          |                                               |                                          |  |
|                                                                                                                                                                              |                                                                                                                |                                                                                                         |                                                      |                                          |                                               |                                          |  |
|                                                                                                                                                                              |                                                                                                                |                                                                                                         |                                                      |                                          |                                               |                                          |  |
|                                                                                                                                                                              |                                                                                                                |                                                                                                         |                                                      |                                          |                                               |                                          |  |
|                                                                                                                                                                              |                                                                                                                |                                                                                                         |                                                      |                                          |                                               |                                          |  |
|                                                                                                                                                                              |                                                                                                                |                                                                                                         |                                                      |                                          |                                               |                                          |  |
|                                                                                                                                                                              |                                                                                                                |                                                                                                         |                                                      |                                          |                                               |                                          |  |
|                                                                                                                                                                              |                                                                                                                |                                                                                                         |                                                      |                                          |                                               |                                          |  |
|                                                                                                                                                                              |                                                                                                                |                                                                                                         |                                                      |                                          |                                               |                                          |  |
|                                                                                                                                                                              | 40                                                                                                             |                                                                                                         |                                                      |                                          | NAME                                          | DATE                                     |  |
| NORN                                                                                                                                                                         | 10                                                                                                             | NT                                                                                                      | DRAWN<br>CHECKED                                     |                                          | NAME<br>MABR                                  | DATE<br>01/18/2024                       |  |
| DOCUMENT AND ITS CO                                                                                                                                                          | ONTENTS ARE                                                                                                    |                                                                                                         |                                                      | NS                                       |                                               |                                          |  |
| OCUMENT AND ITS CO<br>OF NO<br>THIS DOCUMENT CON                                                                                                                             | ONTENTS ARE<br>RMONT<br>ITAINS CONF                                                                            | E THE PROPERTY                                                                                          | CHECKED                                              |                                          | MABR                                          | 01/18/2024<br>REV                        |  |
| DOCUMENT AND ITS CO<br>OF NO<br>THIS DOCUMENT CON<br>OPRIETARY INFORMAT<br>RIBUTION, UTILISATION<br>HIS DOCUMENT OR AN                                                       | ONTENTS ARE<br>RMONT<br>ITAINS CONF<br>ION. THE REF<br>N OR THE CO<br>Y PART THEF                              | THE PROPERTY<br>TIDENTIAL<br>PRODUCTION,<br>MMUNICATION<br>REOF, WITHOUT                                | CHECKED<br>PART No.                                  | G                                        | MABR<br>G1825L250<br>AS SPRING<br>THIRD ANGLE | 01/18/2024<br>REV                        |  |
| DOCUMENT AND ITS CO<br>OF NO<br>THIS DOCUMENT CON<br>OPRIETARY INFORMAT<br>RIBUTION, UTILISATION<br>HIS DOCUMENT OR AN                                                       | ONTENTS ARE<br>RMONT<br>ITAINS CONF<br>ION. THE REF<br>N OR THE CO<br>Y PART THEF                              | THE PROPERTY<br>TIDENTIAL<br>PRODUCTION,<br>MMUNICATION<br>REOF, WITHOUT                                | CHECKED<br>PART No.<br>TITLE                         | G                                        | MABR<br>G1825L250<br>AS SPRING                | O1/18/2024<br>REV<br>-                   |  |
| DOCUMENT AND ITS CO<br>OF NO<br>THIS DOCUMENT CON<br>OPRIETARY INFORMAT<br>RIBUTION, UTILISATION<br>HIS DOCUMENT OR AN<br>PRESS AUTHORISATION                                | ONTENTS ARE<br>RMONT<br>ITAINS CONF<br>ION. THE REF<br>I OR THE CO<br>Y PART THEF<br>I IS STRICTLY             | THE PROPERTY<br>TIDENTIAL<br>PRODUCTION,<br>MMUNICATION<br>REOF, WITHOUT                                | CHECKED<br>PART No.<br>TITLE<br>TOLER                | GANCES                                   | MABR<br>G1825L250<br>AS SPRING<br>THIRD ANGLE | 01/18/2024<br>REV<br>-<br>SCALE<br>1.1:1 |  |
| DOCUMENT AND ITS CO<br>OF NO<br>THIS DOCUMENT CON<br>OPRIETARY INFORMAT<br>RIBUTION, UTILISATION<br>HIS DOCUMENT OR AN<br>PRESS AUTHORISATION<br>REMOVE ALL<br>RRS AND BREAK | ONTENTS ARE<br>RMONT<br>ITAINS CONF<br>ION. THE REF<br>I OR THE CO<br>Y PART THEF<br>I IS STRICTLY             | E THE PROPERTY<br>FIDENTIAL<br>PRODUCTION,<br>MMUNICATION<br>REOF, WITHOUT<br>FORBIDDEN.<br>ENSIONS ARE | CHECKED<br>PART No.<br>TITLE<br>TOLER<br>X.X         | G/<br>ANCES<br><u>± 0.060</u>            | MABR<br>G1825L250<br>AS SPRING<br>THIRD ANGLE | O1/18/2024<br>REV<br>-                   |  |
| THIS DOCUMENT CON<br>ROPRIETARY INFORMAT<br>TRIBUTION, UTILISATION<br>THIS DOCUMENT OR AN<br>(PRESS AUTHORISATION                                                            | ONTENTS ARE<br>RMONT<br>ITAINS CONF<br>ION. THE REF<br>N OR THE CO<br>Y PART THEF<br>N IS STRICTLY<br>ALL DIMI | E THE PROPERTY<br>FIDENTIAL<br>PRODUCTION,<br>MMUNICATION<br>REOF, WITHOUT<br>FORBIDDEN.                | CHECKED<br>PART No.<br>TITLE<br>TOLER<br>X.X<br>X.XX | G/<br>ANCES<br><u>± 0.060</u><br>± 0.030 | MABR<br>G1825L250<br>AS SPRING<br>THIRD ANGLE | 01/18/2024<br>REV<br>-<br>SCALE<br>1.1:1 |  |