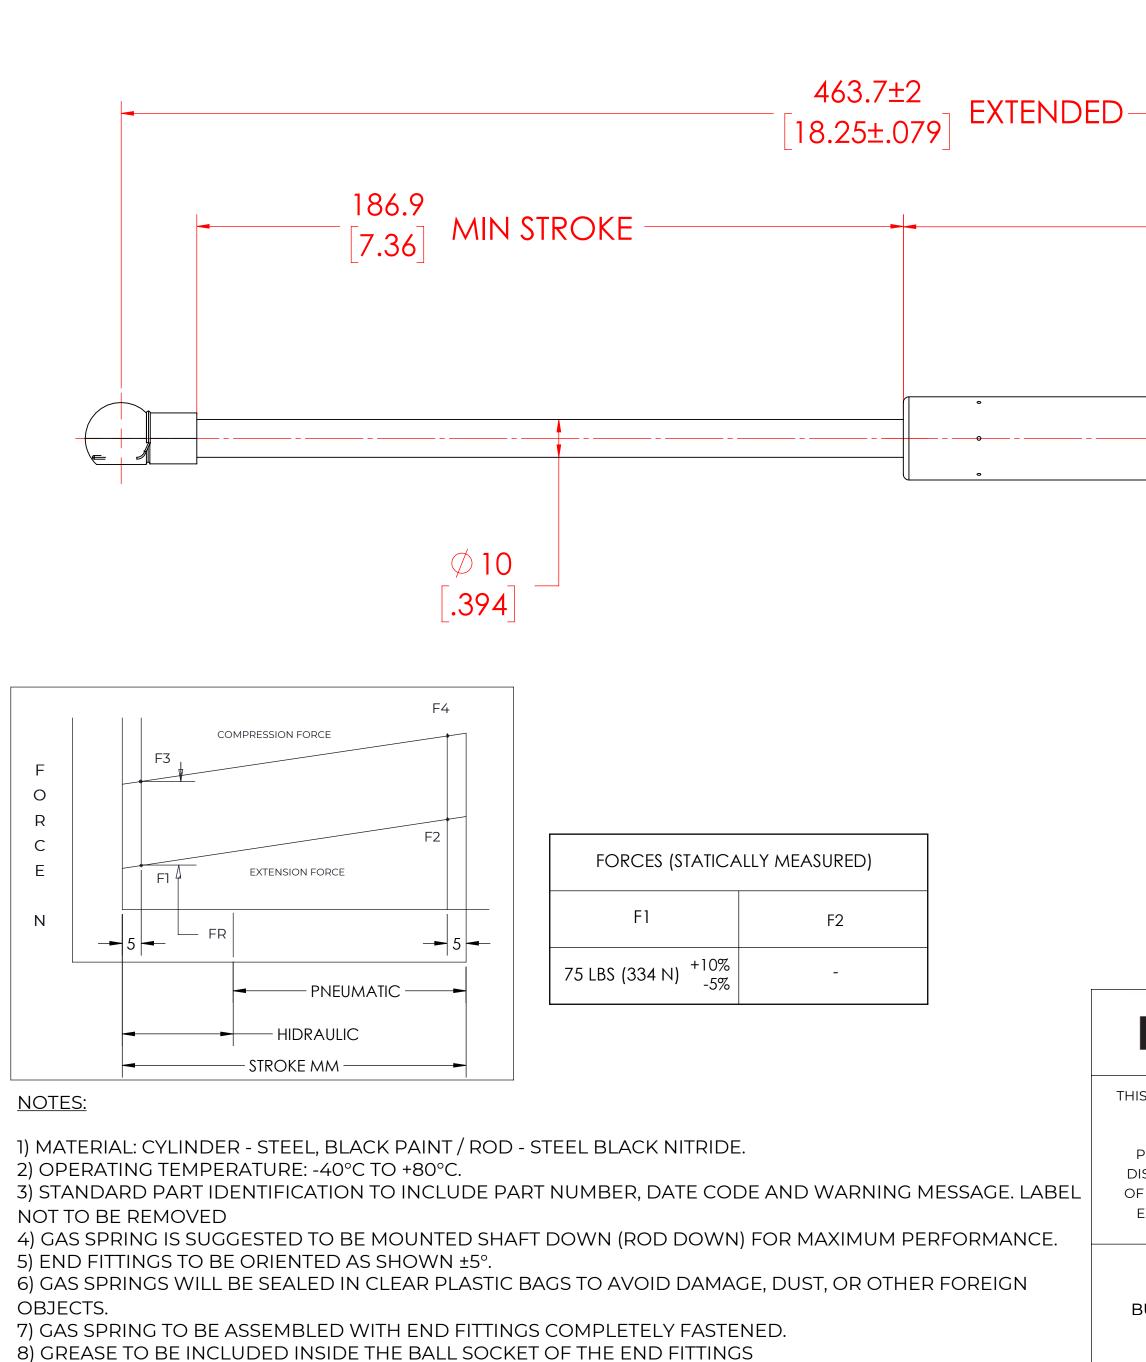

|                                                                                                                                                                            |                                                                                                                                                                          | REV                                          | ISION HISTOI                                             | RY                                           |                                        |
|----------------------------------------------------------------------------------------------------------------------------------------------------------------------------|--------------------------------------------------------------------------------------------------------------------------------------------------------------------------|----------------------------------------------|----------------------------------------------------------|----------------------------------------------|----------------------------------------|
|                                                                                                                                                                            | REV                                                                                                                                                                      | DESCRIPTION                                  | l                                                        | DATE                                         | APPROVED                               |
| - ( 236.7<br>[9.32]                                                                                                                                                        | ) MAX TUBE                                                                                                                                                               |                                              | TYP([.                                                   | 20<br>.79])                                  |                                        |
|                                                                                                                                                                            | Ø 22<br>[.87]                                                                                                                                                            |                                              | 13 MM                                                    | MT2<br>BALL<br>TYP                           |                                        |
|                                                                                                                                                                            |                                                                                                                                                                          |                                              |                                                          |                                              |                                        |
| JORN                                                                                                                                                                       | NONT                                                                                                                                                                     | DRAWN<br>CHECKED                             |                                                          | NAME<br>MABR                                 | DATE<br>01/18/2024                     |
| OCUMENT AND ITS CO<br>OF NC<br>THIS DOCUMENT COI                                                                                                                           | ONTENTS ARE THE PROPERTY<br>DRMONT<br>NTAINS CONFIDENTIAL                                                                                                                | CHECKED                                      | NSG1                                                     |                                              |                                        |
| OCUMENT AND ITS CO<br>OF NC<br>THIS DOCUMENT CO<br>OPRIETARY INFORMAT<br>RIBUTION, UTILISATIO<br>HIS DOCUMENT OR AN                                                        | ONTENTS ARE THE PROPERTY<br>ORMONT<br>NTAINS CONFIDENTIAL<br>TION. THE REPRODUCTION,<br>IN OR THE COMMUNICATION<br>NY PART THEREOF, WITHOUT                              | CHECKED<br>PART No.<br>TITLE                 | NSG1                                                     | MABR<br>825L75MT2<br>S SPRING<br>THIRD ANGLE | 01/18/2024                             |
| OCUMENT AND ITS CO<br>OF NC<br>THIS DOCUMENT CO<br>OPRIETARY INFORMAT<br>RIBUTION, UTILISATIO<br>HIS DOCUMENT OR AN                                                        | ONTENTS ARE THE PROPERTY<br>ORMONT<br>NTAINS CONFIDENTIAL<br>TION. THE REPRODUCTION,<br>IN OR THE COMMUNICATION<br>NY PART THEREOF, WITHOUT<br>IN IS STRICTLY FORBIDDEN. | CHECKED<br>PART No.<br>TITLE<br>TOLEF<br>X.X | NSG1<br>GA<br>PANCES<br>± 0.060                          | MABR<br>825L75MT2<br>s spring                | 01/18/2024<br>REV<br>-                 |
| DOCUMENT AND ITS CO<br>OF NC<br>THIS DOCUMENT COL<br>OPRIETARY INFORMAT<br>RIBUTION, UTILISATIO<br>HIS DOCUMENT OR AN<br>PRESS AUTHORISATIO<br>REMOVE ALL<br>RRS AND BREAK | ONTENTS ARE THE PROPERTY<br>ORMONT<br>NTAINS CONFIDENTIAL<br>TION. THE REPRODUCTION,<br>IN OR THE COMMUNICATION<br>NY PART THEREOF, WITHOUT                              | CHECKED<br>PART No.<br>TITLE<br>TOLEF        | NSG1<br>GA<br>RANCES                                     | MABR<br>825L75MT2<br>S SPRING<br>THIRD ANGLE | 01/18/2024<br>REV<br>-<br>SCALE        |
| DOCUMENT AND ITS CO<br>OF NO<br>THIS DOCUMENT CO<br>OPRIETARY INFORMAT<br>FRIBUTION, UTILISATIO                                                                            | ONTENTS ARE THE PROPERTY<br>DRMONT<br>NTAINS CONFIDENTIAL<br>TION. THE REPRODUCTION,<br>IN OR THE COMMUNICATION<br>NY PART THEREOF, WITHOUT<br>IN IS STRICTLY FORBIDDEN. | CHECKED PART No. TITLE TOLEF X.X X.XX        | NSG1<br>GA<br>2ANCES<br><u>± 0.060</u><br><u>± 0.030</u> | MABR<br>825L75MT2<br>S SPRING<br>THIRD ANGLE | 01/18/2024<br>REV<br>-<br>SCALE<br>]:] |