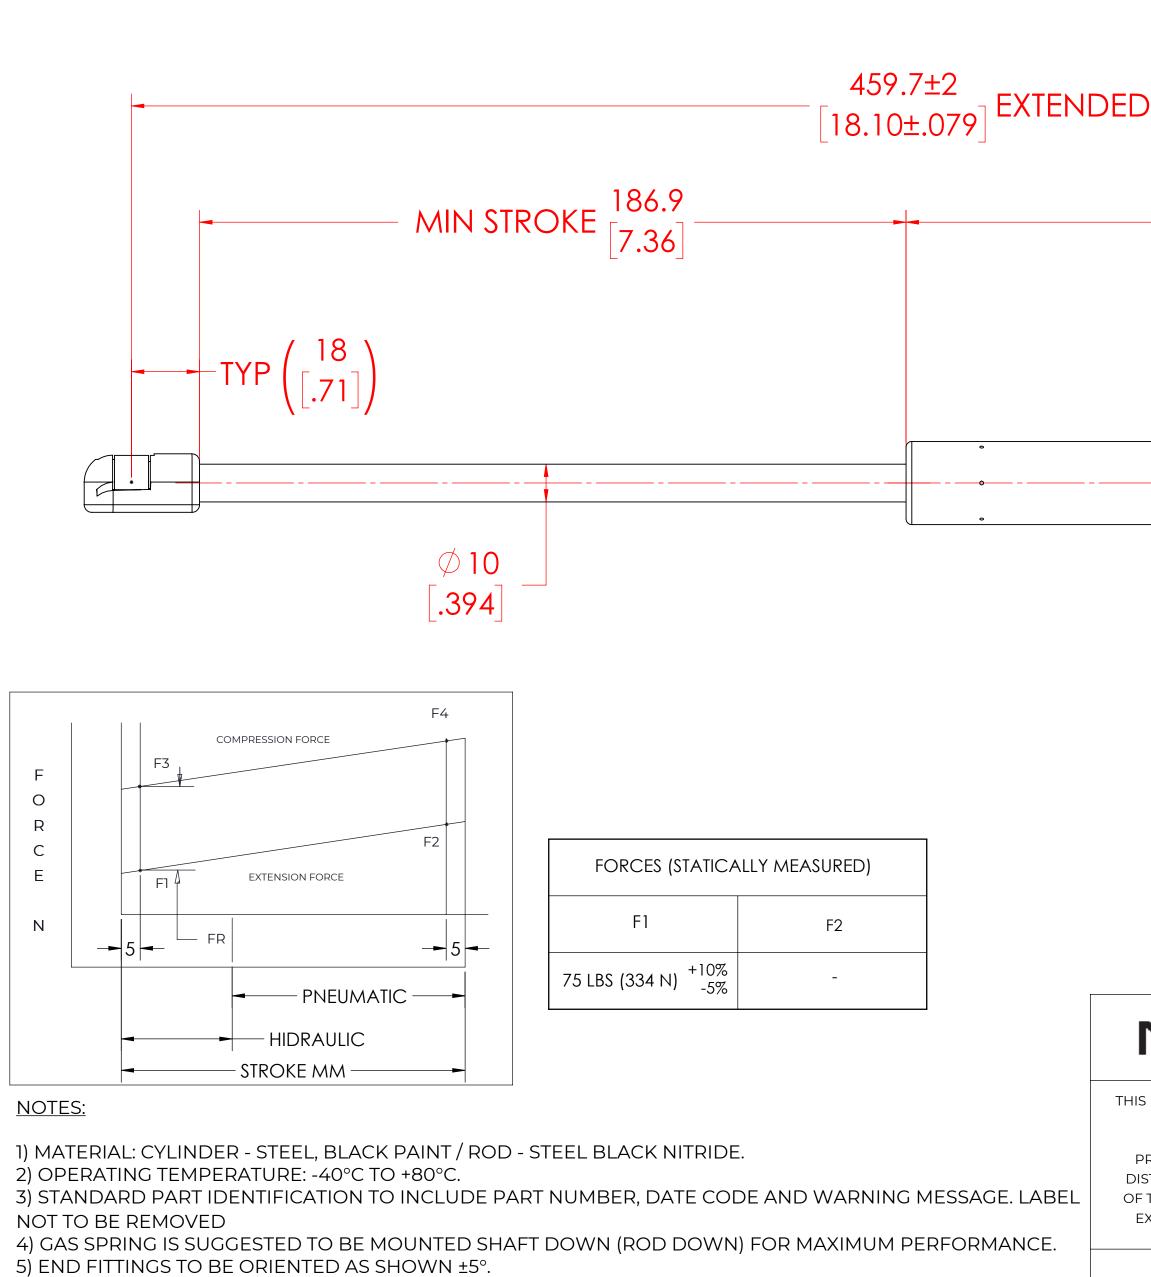

6) GAS SPRINGS WILL BE SEALED IN CLEAR PLASTIC BAGS TO AVOID DAMAGE, DUST, OR OTHER FOREIGN OBJECTS.

7) GAS SPRING TO BE ASSEMBLED WITH END FITTINGS COMPLETELY FASTENED.

8) GREASE TO BE INCLUDED INSIDE THE BALL SOCKET OF THE END FITTINGS

|                                                                                                                                                                                         |                                                                                                                                     |                                                            | REVI                                                 | sion histc                               | RY                                             |                                        |
|-----------------------------------------------------------------------------------------------------------------------------------------------------------------------------------------|-------------------------------------------------------------------------------------------------------------------------------------|------------------------------------------------------------|------------------------------------------------------|------------------------------------------|------------------------------------------------|----------------------------------------|
|                                                                                                                                                                                         | REV                                                                                                                                 | DI                                                         | escription                                           |                                          | DATE                                           | APPROVED                               |
| )<br>( 236<br>[9.32                                                                                                                                                                     | .7<br>2] ) MAX                                                                                                                      | TUBE                                                       |                                                      |                                          |                                                |                                        |
|                                                                                                                                                                                         | Ø 22<br>[.87]                                                                                                                       |                                                            | 1                                                    | PC2<br>3 MM<br>YP                        | BALL                                           |                                        |
|                                                                                                                                                                                         |                                                                                                                                     |                                                            |                                                      |                                          |                                                |                                        |
| NORN                                                                                                                                                                                    | NON                                                                                                                                 | <b>T</b>                                                   | DRAWN                                                |                                          | NAME<br>MABR                                   | DATE<br>01/18/2024                     |
| S DOCUMENT AND ITS C                                                                                                                                                                    | ONTENTS ARE THE F                                                                                                                   |                                                            | DRAWN<br>CHECKED<br>PART No.                         | NSG                                      |                                                |                                        |
| S DOCUMENT AND ITS CO<br>OF NC<br>THIS DOCUMENT CO<br>PROPRIETARY INFORMAT                                                                                                              | ONTENTS ARE THE F<br>DRMONT<br>NTAINS CONFIDENT<br>TION. THE REPRODU                                                                | PROPERTY<br>IAL<br>ICTION,                                 | CHECKED                                              |                                          | MABR                                           | 01/18/2024                             |
| S DOCUMENT AND ITS CO<br>OF NC<br>THIS DOCUMENT CO<br>PROPRIETARY INFORMAT<br>STRIBUTION, UTILISATIO                                                                                    | ONTENTS ARE THE F<br>DRMONT<br>NTAINS CONFIDENT<br>TION. THE REPRODU<br>N OR THE COMMUN<br>NY PART THEREOF, V                       | PROPERTY<br>IAL<br>ICTION,<br>ICATION<br>VITHOUT           | CHECKED<br>PART No.<br>TITLE<br>TOLER                | GA                                       | MABR<br>1825L75PC2                             | O1/18/2024<br>REV<br>-                 |
| S DOCUMENT AND ITS CO<br>OF NC<br>THIS DOCUMENT CO<br>PROPRIETARY INFORMAT<br>STRIBUTION, UTILISATIO<br>THIS DOCUMENT OR AN<br>EXPRESS AUTHORISATIO                                     | ONTENTS ARE THE F<br>DRMONT<br>NTAINS CONFIDENT<br>TION. THE REPRODU<br>N OR THE COMMUN<br>NY PART THEREOF, V                       | PROPERTY<br>IAL<br>ICTION,<br>ICATION<br>VITHOUT<br>IDDEN. | CHECKED<br>PART No.<br>TITLE                         | GA                                       | MABR<br>1825L75PC2<br>AS SPRING<br>THIRD ANGLE | 01/18/2024<br>REV<br>-                 |
| S DOCUMENT AND ITS CO<br>OF NO<br>THIS DOCUMENT CO<br>PROPRIETARY INFORMAT<br>ISTRIBUTION, UTILISATIO<br>F THIS DOCUMENT OR AN<br>EXPRESS AUTHORISATIO<br>REMOVE ALL<br>BURRS AND BREAK | ONTENTS ARE THE F<br>DRMONT<br>NTAINS CONFIDENT<br>TION. THE REPRODU<br>N OR THE COMMUN<br>NY PART THEREOF, V<br>N IS STRICTLY FORB | PROPERTY<br>IAL<br>ICTION,<br>ICATION<br>VITHOUT<br>IDDEN. | CHECKED<br>PART No.<br>TITLE<br>TOLER<br>X.X         | GA<br>ANCES<br>± 0.060                   | MABR<br>1825L75PC2<br>AS SPRING<br>THIRD ANGLE | O1/18/2024<br>REV<br>-                 |
| THIS DOCUMENT CO<br>PROPRIETARY INFORMAT<br>DISTRIBUTION, UTILISATIO<br>OF THIS DOCUMENT OR AN<br>EXPRESS AUTHORISATIO                                                                  | ONTENTS ARE THE P<br>ORMONT<br>NTAINS CONFIDENT<br>TION. THE REPRODU<br>N OR THE COMMUN<br>NY PART THEREOF, V<br>N IS STRICTLY FORB | PROPERTY                                                   | CHECKED<br>PART No.<br>TITLE<br>TOLER<br>X.X<br>X.XX | GA<br>ANCES<br><u>± 0.060</u><br>± 0.030 | MABR<br>1825L75PC2<br>AS SPRING<br>THIRD ANGLE | 01/18/2024<br>REV<br>-<br>SCALE<br>]:] |