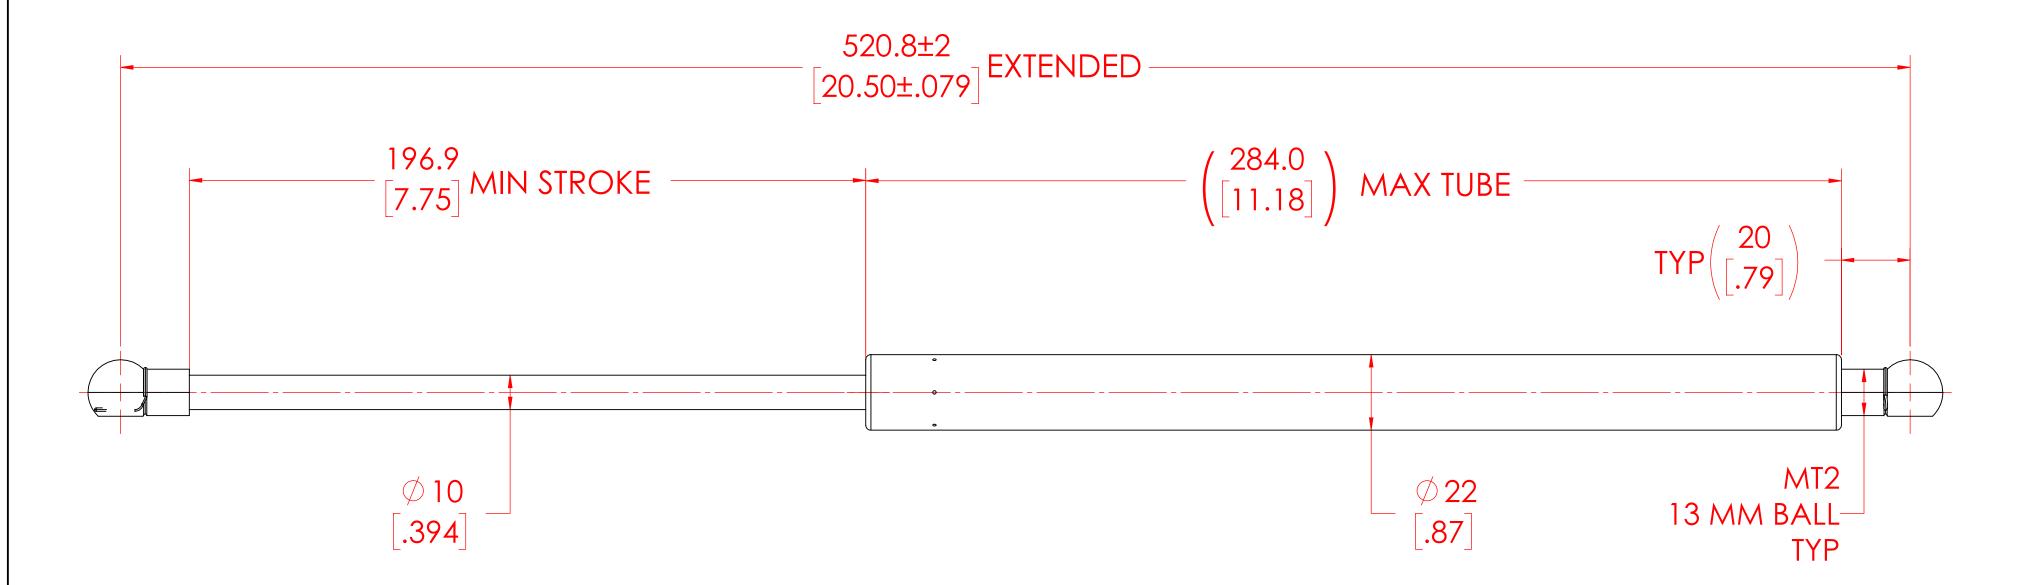

## NOTES:

- 1) MATERIAL: CYLINDER STEEL, BLACK PAINT / ROD STEEL BLACK NITRIDE.
- 2) OPERATING TEMPERATURE: -40°C TO +80°C.
- 3) STANDARD PART IDENTIFICATION TO INCLUDE PART NUMBER, DATE CODE AND WARNING MESSAGE. LABEL NOT TO BE REMOVED
- 4) GAS SPRING IS SUGGESTED TO BE MOUNTED SHAFT DOWN (ROD DOWN) FOR MAXIMUM PERFORMANCE.
- 5) END FITTINGS TO BE ORIENTED AS SHOWN ±5°.
- 6) GAS SPRINGS WILL BE SEALED IN CLEAR PLASTIC BAGS TO AVOID DAMAGE, DUST, OR OTHER FOREIGN OBJECTS.
- 7) GAS SPRING TO BE ASSEMBLED WITH END FITTINGS COMPLETELY FASTENED.
- 8) GREASE TO BE INCLUDED INSIDE THE BALL SOCKET OF THE END FITTINGS