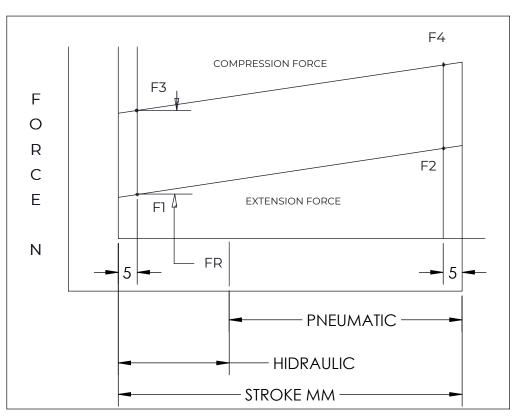

| FORCES (STATICALLY MEASURED) |    |  |  |  |  |
|------------------------------|----|--|--|--|--|
| F1                           | F2 |  |  |  |  |
| 150 LBS (667 N) +7% -5%      | -  |  |  |  |  |