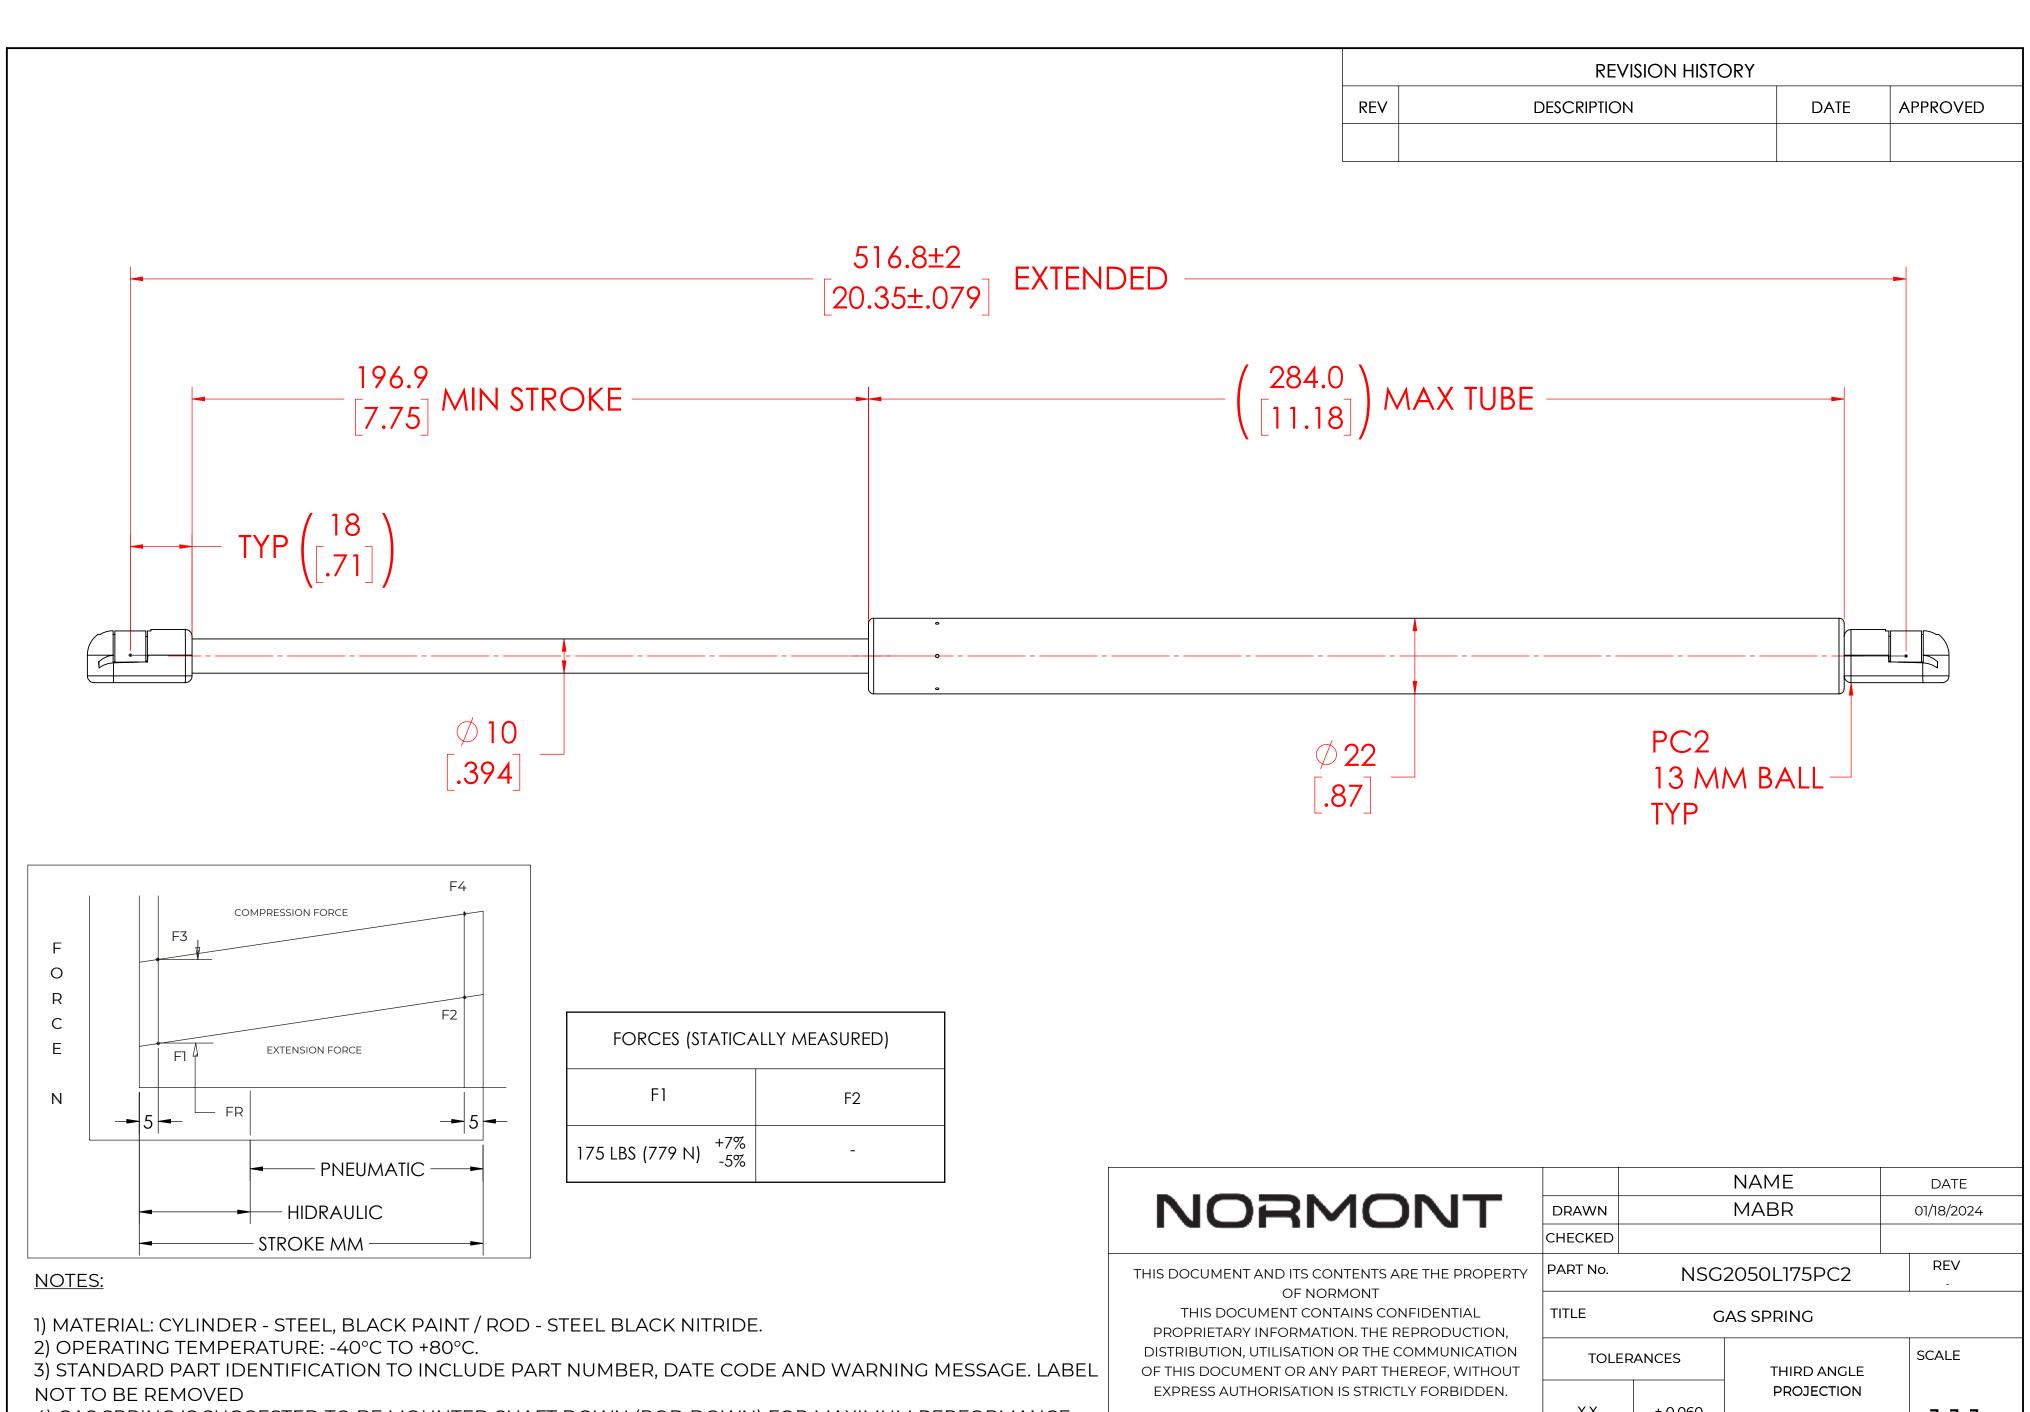

- 4) GAS SPRING IS SUGGESTED TO BE MOUNTED SHAFT DOWN (ROD DOWN) FOR MAXIMUM PERFORMANCE.
- 5) END FITTINGS TO BE ORIENTED AS SHOWN ±5°.
- 6) GAS SPRINGS WILL BE SEALED IN CLEAR PLASTIC BAGS TO AVOID DAMAGE, DUST, OR OTHER FOREIGN OBJECTS.
- 7) GAS SPRING TO BE ASSEMBLED WITH END FITTINGS COMPLETELY FASTENED.
- 8) GREASE TO BE INCLUDED INSIDE THE BALL SOCKET OF THE END FITTINGS