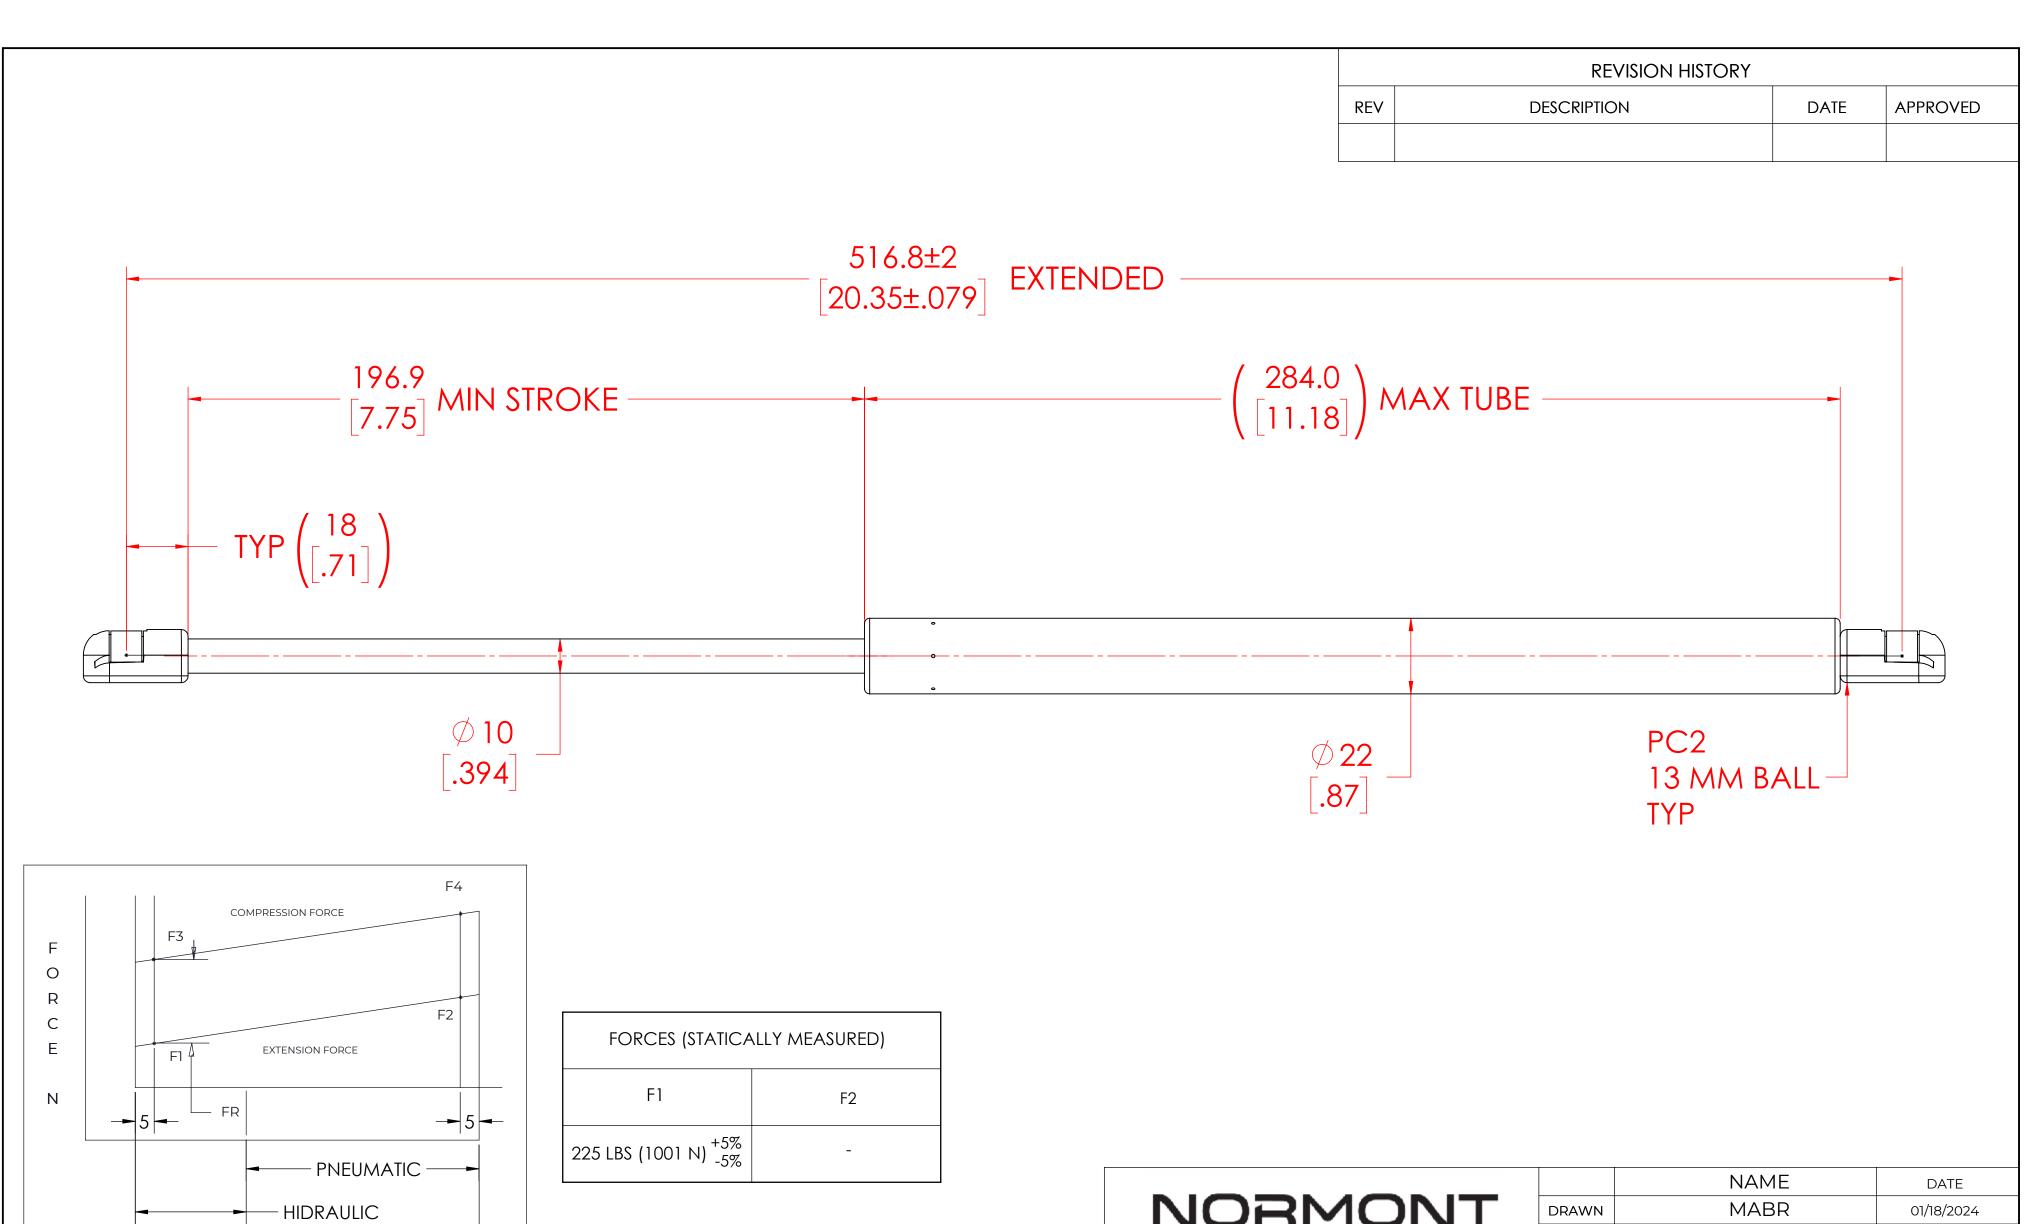

## **NOTES:**

- 1) MATERIAL: CYLINDER STEEL, BLACK PAINT / ROD STEEL BLACK NITRIDE.
- 2) OPERATING TEMPERATURE: -40°C TO +80°C.
- 3) STANDARD PART IDENTIFICATION TO INCLUDE PART NUMBER, DATE CODE AND WARNING MESSAGE. LABEL NOT TO BE REMOVED
- 4) GAS SPRING IS SUGGESTED TO BE MOUNTED SHAFT DOWN (ROD DOWN) FOR MAXIMUM PERFORMANCE.
- 5) END FITTINGS TO BE ORIENTED AS SHOWN ±5°.

STROKE MM

- 6) GAS SPRINGS WILL BE SEALED IN CLEAR PLASTIC BAGS TO AVOID DAMAGE, DUST, OR OTHER FOREIGN OBJECTS.
- 7) GAS SPRING TO BE ASSEMBLED WITH END FITTINGS COMPLETELY FASTENED.
- 8) GREASE TO BE INCLUDED INSIDE THE BALL SOCKET OF THE END FITTINGS

| NORMONT                                                                                                                                                                                                                                                                             |                               | DRAWN    | NAME<br>MABR       |              | DATE<br>01/18/2024 |
|-------------------------------------------------------------------------------------------------------------------------------------------------------------------------------------------------------------------------------------------------------------------------------------|-------------------------------|----------|--------------------|--------------|--------------------|
|                                                                                                                                                                                                                                                                                     |                               | CHECKED  |                    |              |                    |
| THIS DOCUMENT AND ITS CONTENTS ARE THE PROPERTY OF NORMONT THIS DOCUMENT CONTAINS CONFIDENTIAL PROPRIETARY INFORMATION. THE REPRODUCTION, DISTRIBUTION, UTILISATION OR THE COMMUNICATION OF THIS DOCUMENT OR ANY PART THEREOF, WITHOUT EXPRESS AUTHORISATION IS STRICTLY FORBIDDEN. |                               | PART No. | NSG2050L225PC2     |              | REV<br>-           |
|                                                                                                                                                                                                                                                                                     |                               | TITLE    | GAS SPRING         |              |                    |
|                                                                                                                                                                                                                                                                                     |                               | TOLE     | TOLERANCES THIRD A |              | SCALE              |
|                                                                                                                                                                                                                                                                                     |                               | X.X      | ± 0.060            | PROJECTION   | 1:1.1              |
| REMOVE ALL<br>BURRS AND BREAK<br>ALL SHARP<br>EDGES                                                                                                                                                                                                                                 | ALL DIMENSIONS ARE            | X.XX     | ± 0.030            |              | 1.1.1              |
|                                                                                                                                                                                                                                                                                     | DUAL                          | X.XXX    | ± 0.010            |              | SIZE               |
|                                                                                                                                                                                                                                                                                     | UNLESS OTHERWISE<br>SPECIFIED | ANGLES   | ± 1°               |              |                    |
|                                                                                                                                                                                                                                                                                     | SPECIFIED                     | HOLES    | ± 0.005            | SHEET 1 OF 1 |                    |