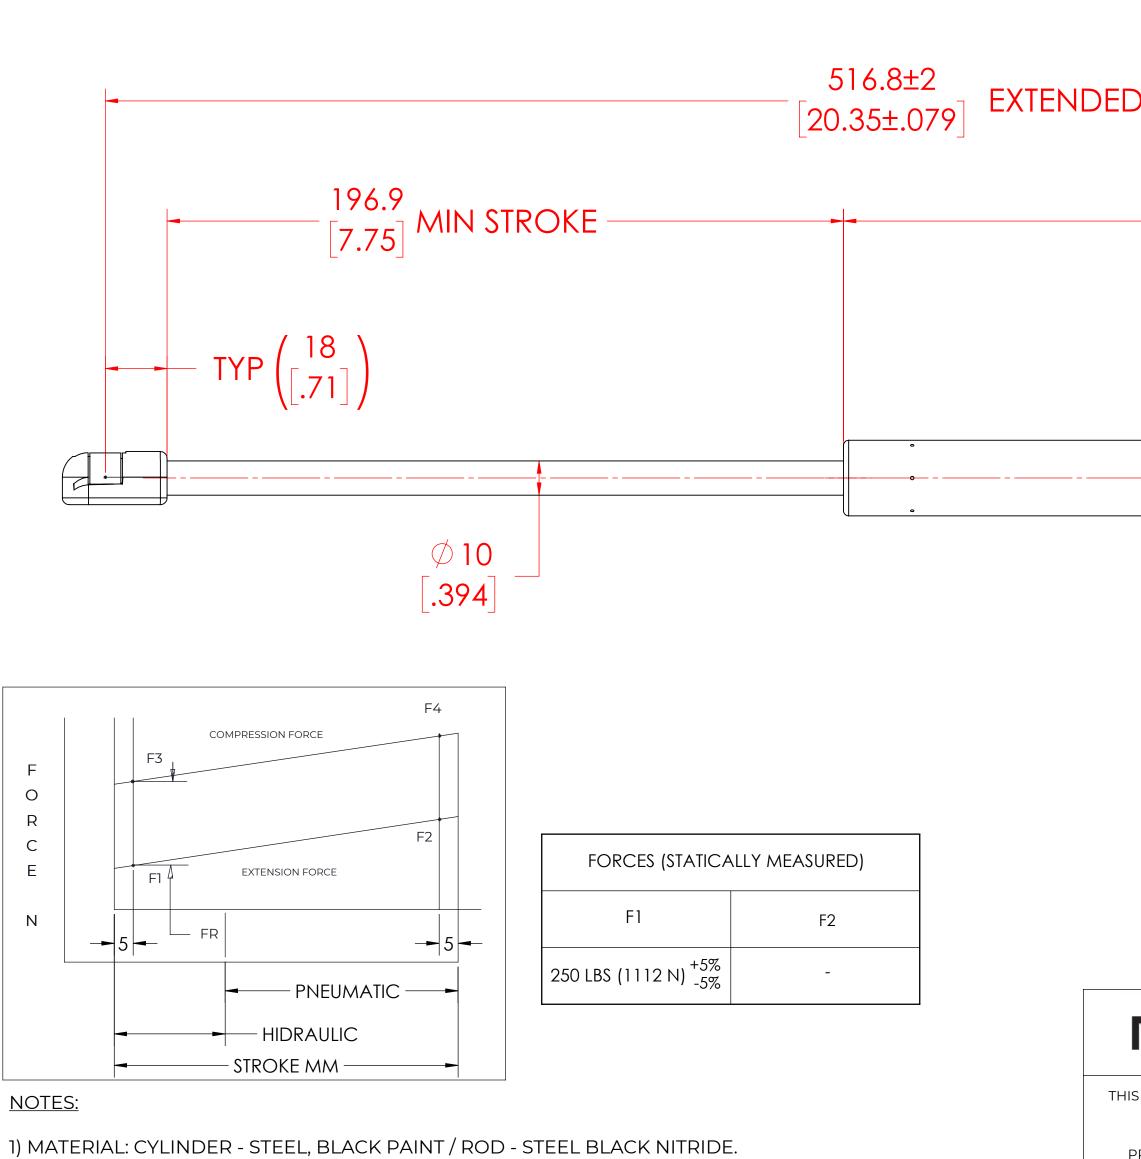

2) OPERATING TEMPERATURE: -40°C TO +80°C.

3) STANDARD PART IDENTIFICATION TO INCLUDE PART NUMBER, DATE CODE AND WARNING MESSAGE. LABEL NOT TO BE REMOVED

4) GAS SPRING IS SUGGESTED TO BE MOUNTED SHAFT DOWN (ROD DOWN) FOR MAXIMUM PERFORMANCE. 5) END FITTINGS TO BE ORIENTED AS SHOWN ±5°.

6) GAS SPRINGS WILL BE SEALED IN CLEAR PLASTIC BAGS TO AVOID DAMAGE, DUST, OR OTHER FOREIGN OBJECTS.

7) GAS SPRING TO BE ASSEMBLED WITH END FITTINGS COMPLETELY FASTENED.

8) GREASE TO BE INCLUDED INSIDE THE BALL SOCKET OF THE END FITTINGS

|                                                                                                                                                                                                       |                                                                                                                                                                                                        | REVI                                                         | sion histo                                     | DRY                                             |                                                 |
|-------------------------------------------------------------------------------------------------------------------------------------------------------------------------------------------------------|--------------------------------------------------------------------------------------------------------------------------------------------------------------------------------------------------------|--------------------------------------------------------------|------------------------------------------------|-------------------------------------------------|-------------------------------------------------|
|                                                                                                                                                                                                       | REV                                                                                                                                                                                                    | DESCRIPTION                                                  |                                                | DATE                                            | APPROVED                                        |
|                                                                                                                                                                                                       | .0<br>8]) MAX TUBE                                                                                                                                                                                     |                                                              | PC2<br>13 <i>MI</i><br>TYP                     | MBALL                                           |                                                 |
|                                                                                                                                                                                                       |                                                                                                                                                                                                        |                                                              |                                                |                                                 |                                                 |
| NORM                                                                                                                                                                                                  | MONT                                                                                                                                                                                                   | DRAWN<br>CHECKED                                             |                                                | NAME<br>MABR                                    | DATE<br>01/18/2024                              |
| IS DOCUMENT AND ITS C                                                                                                                                                                                 | ONTENTS ARE THE PROPERTY                                                                                                                                                                               |                                                              | NSG2                                           |                                                 |                                                 |
| IS DOCUMENT AND ITS C<br>OF NO<br>THIS DOCUMENT CO<br>PROPRIETARY INFORMA                                                                                                                             | ONTENTS ARE THE PROPERTY<br>DRMONT<br>NTAINS CONFIDENTIAL<br>TION. THE REPRODUCTION,                                                                                                                   | CHECKED                                                      |                                                | MABR                                            | 01/18/2024<br>REV<br>-                          |
| S DOCUMENT AND ITS C<br>OF NC<br>THIS DOCUMENT CO<br>PROPRIETARY INFORMA<br>ISTRIBUTION, UTILISATIO<br>F THIS DOCUMENT OR AN                                                                          | ONTENTS ARE THE PROPERTY<br>DRMONT<br>NTAINS CONFIDENTIAL                                                                                                                                              | CHECKED<br>PART No.<br>TITLE                                 |                                                | MABR<br>2050L250PC2                             | 01/18/2024<br>REV<br>-<br>SCALE                 |
| S DOCUMENT AND ITS C<br>OF NC<br>THIS DOCUMENT CO<br>PROPRIETARY INFORMA<br>ISTRIBUTION, UTILISATIO<br>F THIS DOCUMENT OR AM                                                                          | ONTENTS ARE THE PROPERTY<br>DRMONT<br>NTAINS CONFIDENTIAL<br>TION. THE REPRODUCTION,<br>IN OR THE COMMUNICATION<br>NY PART THEREOF, WITHOUT<br>IN IS STRICTLY FORBIDDEN.                               | CHECKED<br>PART No.<br>TITLE<br>TOLER                        | G                                              | MABR<br>2050L250PC2<br>AS SPRING<br>THIRD ANGLE | 01/18/2024<br>REV<br>-                          |
| S DOCUMENT AND ITS C<br>OF NC<br>THIS DOCUMENT CO<br>PROPRIETARY INFORMAT<br>ISTRIBUTION, UTILISATIO<br>THIS DOCUMENT OR AN<br>EXPRESS AUTHORISATIO                                                   | ONTENTS ARE THE PROPERTY<br>DRMONT<br>NTAINS CONFIDENTIAL<br>TION. THE REPRODUCTION,<br>IN OR THE COMMUNICATION<br>NY PART THEREOF, WITHOUT<br>IN IS STRICTLY FORBIDDEN.                               | CHECKED<br>PART No.<br>TITLE<br>TOLER<br>X.X<br>X.XX         | G<br>ANCES<br><u>± 0.060</u><br><u>± 0.030</u> | MABR<br>2050L250PC2<br>AS SPRING<br>THIRD ANGLE | 01/18/2024<br>REV<br>-<br>SCALE                 |
| IS DOCUMENT AND ITS C<br>OF NO<br>THIS DOCUMENT CO<br>PROPRIETARY INFORMAT<br>DISTRIBUTION, UTILISATIO<br>F THIS DOCUMENT OR AN<br>EXPRESS AUTHORISATIO<br>REMOVE ALL<br>BURRS AND BREAK<br>ALL SHARP | ONTENTS ARE THE PROPERTY<br>DRMONT<br>NTAINS CONFIDENTIAL<br>TION. THE REPRODUCTION,<br>IN OR THE COMMUNICATION<br>NY PART THEREOF, WITHOUT<br>IN IS STRICTLY FORBIDDEN.<br>ALL DIMENSIONS ARE<br>DUAL | CHECKED<br>PART No.<br>TITLE<br>TOLER<br>X.X<br>X.XX<br>X.XX | G<br>ANCES<br>± 0.060<br>± 0.030<br>± 0.010    | MABR<br>2050L250PC2<br>AS SPRING<br>THIRD ANGLE | 01/18/2024<br>REV<br>-<br>SCALE<br><b>1:1.1</b> |
| IIS DOCUMENT AND ITS CO<br>OF NO<br>THIS DOCUMENT CO<br>PROPRIETARY INFORMAT<br>DISTRIBUTION, UTILISATIO<br>OF THIS DOCUMENT OR AN<br>EXPRESS AUTHORISATIO<br>REMOVE ALL<br>BURRS AND BREAK           | ONTENTS ARE THE PROPERTY<br>DRMONT<br>NTAINS CONFIDENTIAL<br>TION. THE REPRODUCTION,<br>IN OR THE COMMUNICATION<br>NY PART THEREOF, WITHOUT<br>IN IS STRICTLY FORBIDDEN.                               | CHECKED<br>PART No.<br>TITLE<br>TOLER<br>X.X<br>X.XX         | G<br>ANCES<br><u>± 0.060</u><br><u>± 0.030</u> | MABR<br>2050L250PC2<br>AS SPRING<br>THIRD ANGLE | 01/18/2024<br>REV<br>-<br>SCALE<br><b>1:1.1</b> |