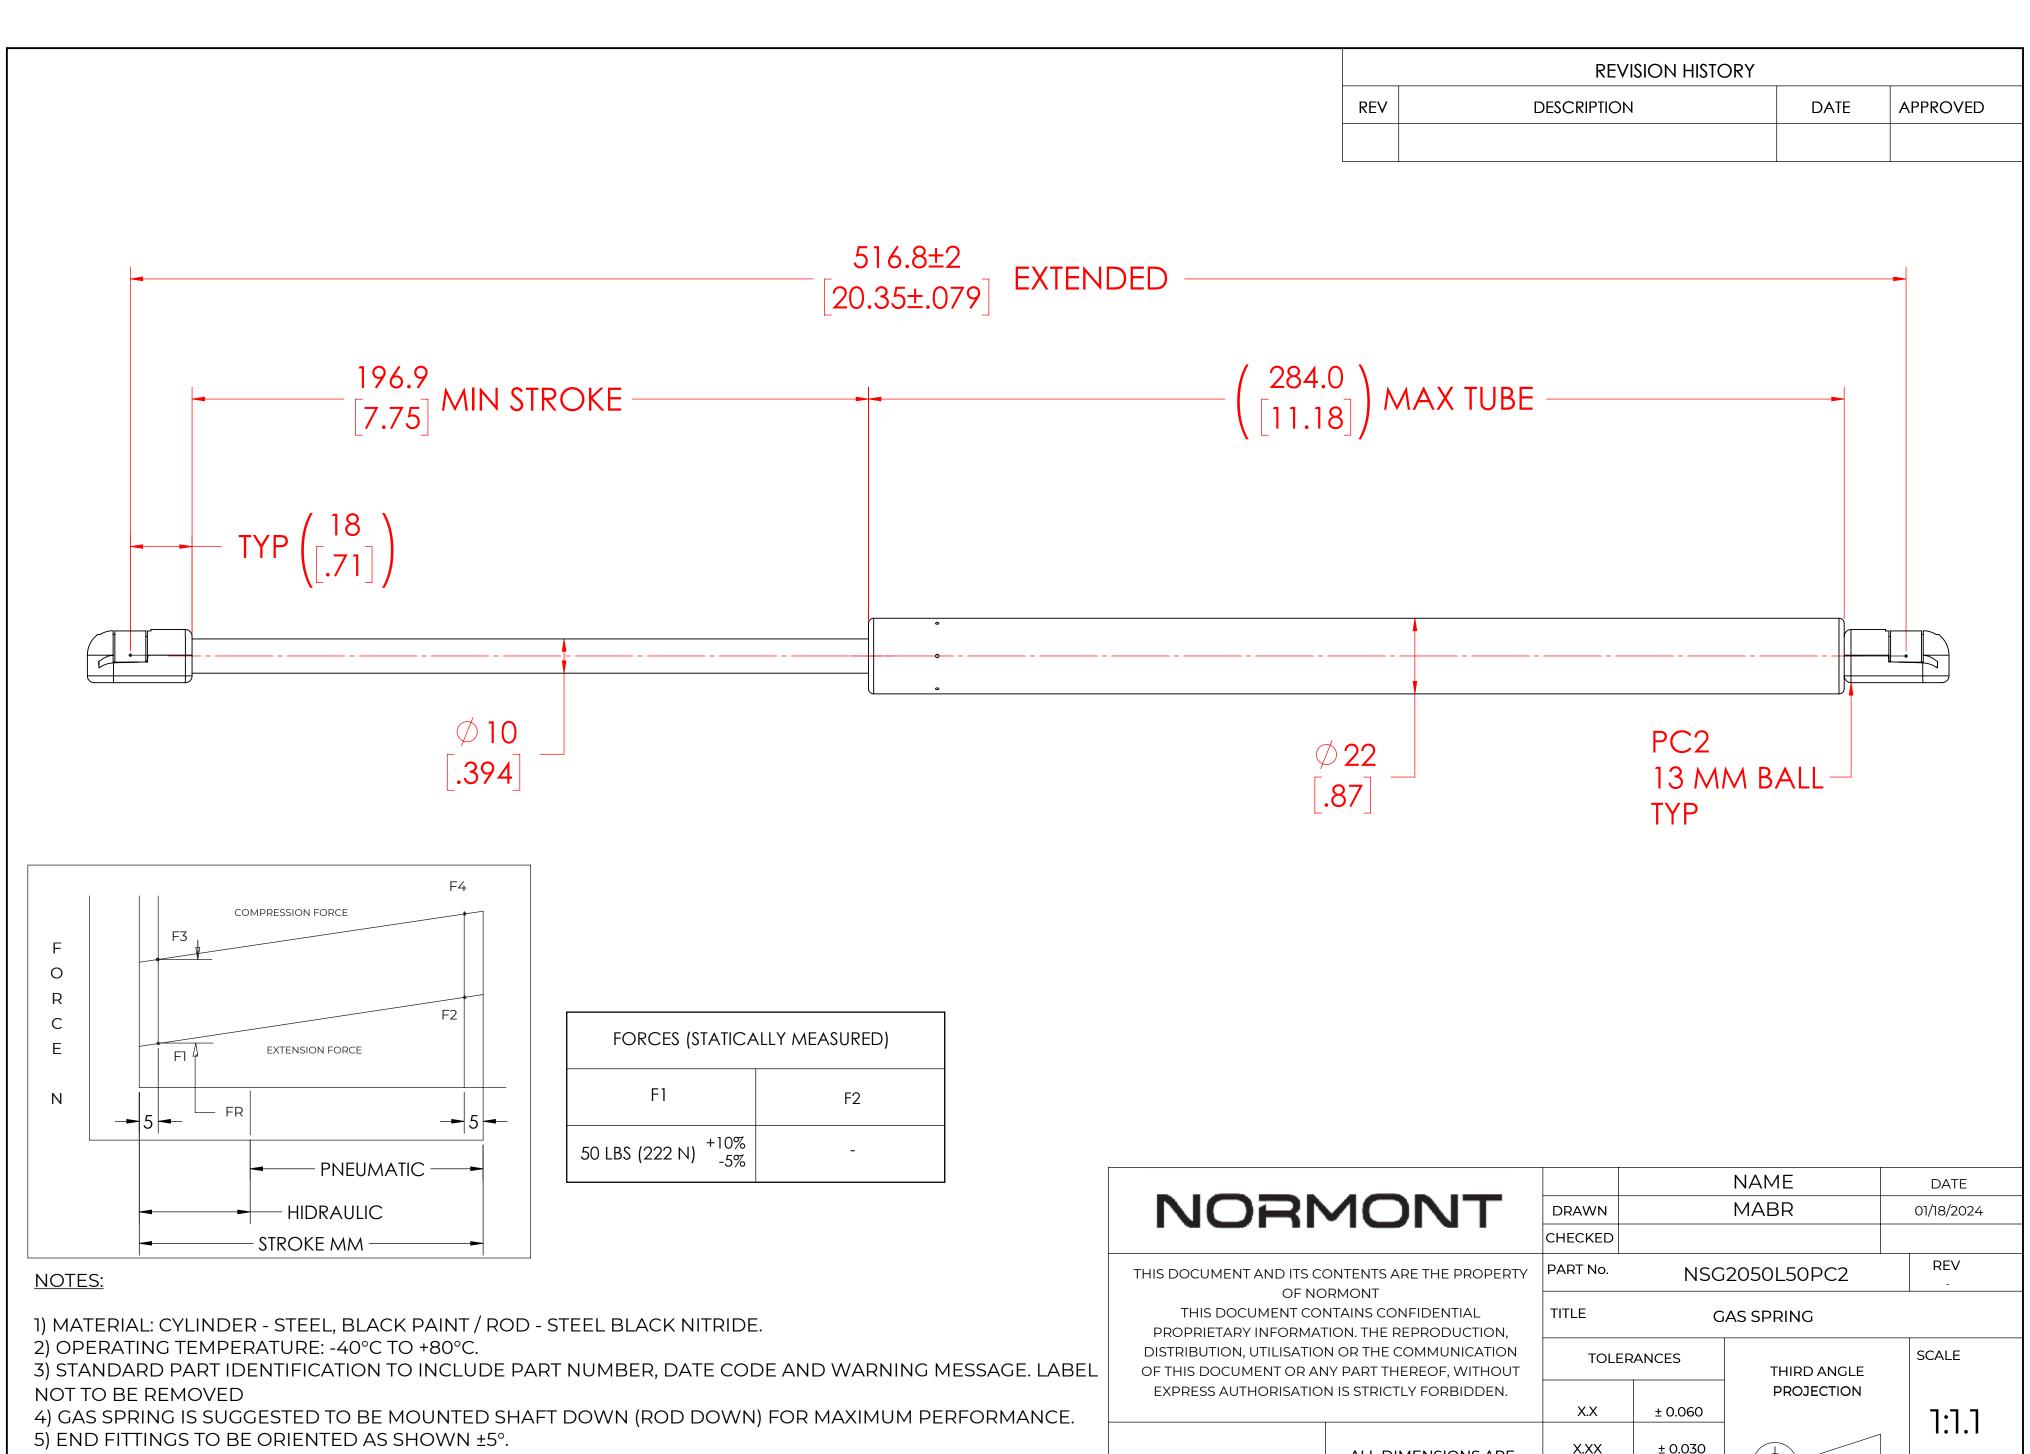

- 6) GAS SPRINGS WILL BE SEALED IN CLEAR PLASTIC BAGS TO AVOID DAMAGE, DUST, OR OTHER FOREIGN OBJECTS.
- 7) GAS SPRING TO BE ASSEMBLED WITH END FITTINGS COMPLETELY FASTENED.
- 8) GREASE TO BE INCLUDED INSIDE THE BALL SOCKET OF THE END FITTINGS

| NORMONT                                                                                                                                                                                                                                                                             |                               | DRAWN<br>CHECKED |               | MABR         | 01/18/2024 |
|-------------------------------------------------------------------------------------------------------------------------------------------------------------------------------------------------------------------------------------------------------------------------------------|-------------------------------|------------------|---------------|--------------|------------|
| THIS DOCUMENT AND ITS CONTENTS ARE THE PROPERTY OF NORMONT THIS DOCUMENT CONTAINS CONFIDENTIAL PROPRIETARY INFORMATION. THE REPRODUCTION, DISTRIBUTION, UTILISATION OR THE COMMUNICATION OF THIS DOCUMENT OR ANY PART THEREOF, WITHOUT EXPRESS AUTHORISATION IS STRICTLY FORBIDDEN. |                               | PART No.         | NSG2050L50PC2 |              | REV<br>-   |
|                                                                                                                                                                                                                                                                                     |                               | TITLE            | GAS SPRING    |              |            |
|                                                                                                                                                                                                                                                                                     |                               | TOLEF            | RANCES        | THIRD ANGLE  | SCALE      |
|                                                                                                                                                                                                                                                                                     |                               | X.X              | ± 0.060       | PROJECTION   | 1:1.1      |
| REMOVE ALL<br>BURRS AND BREAK<br>ALL SHARP<br>EDGES                                                                                                                                                                                                                                 | ALL DIMENSIONS ARE            | X.XX             | ± 0.030       |              | 1.1.1      |
|                                                                                                                                                                                                                                                                                     | DUAL                          | X.XXX            | .XXX ± 0.010  |              | SIZE       |
|                                                                                                                                                                                                                                                                                     | UNLESS OTHERWISE<br>SPECIFIED | ANGLES           | ± 1°          |              |            |
|                                                                                                                                                                                                                                                                                     | SPECIFIED                     | HOLES            | ± 0.005       | SHEET 1 OF 1 |            |