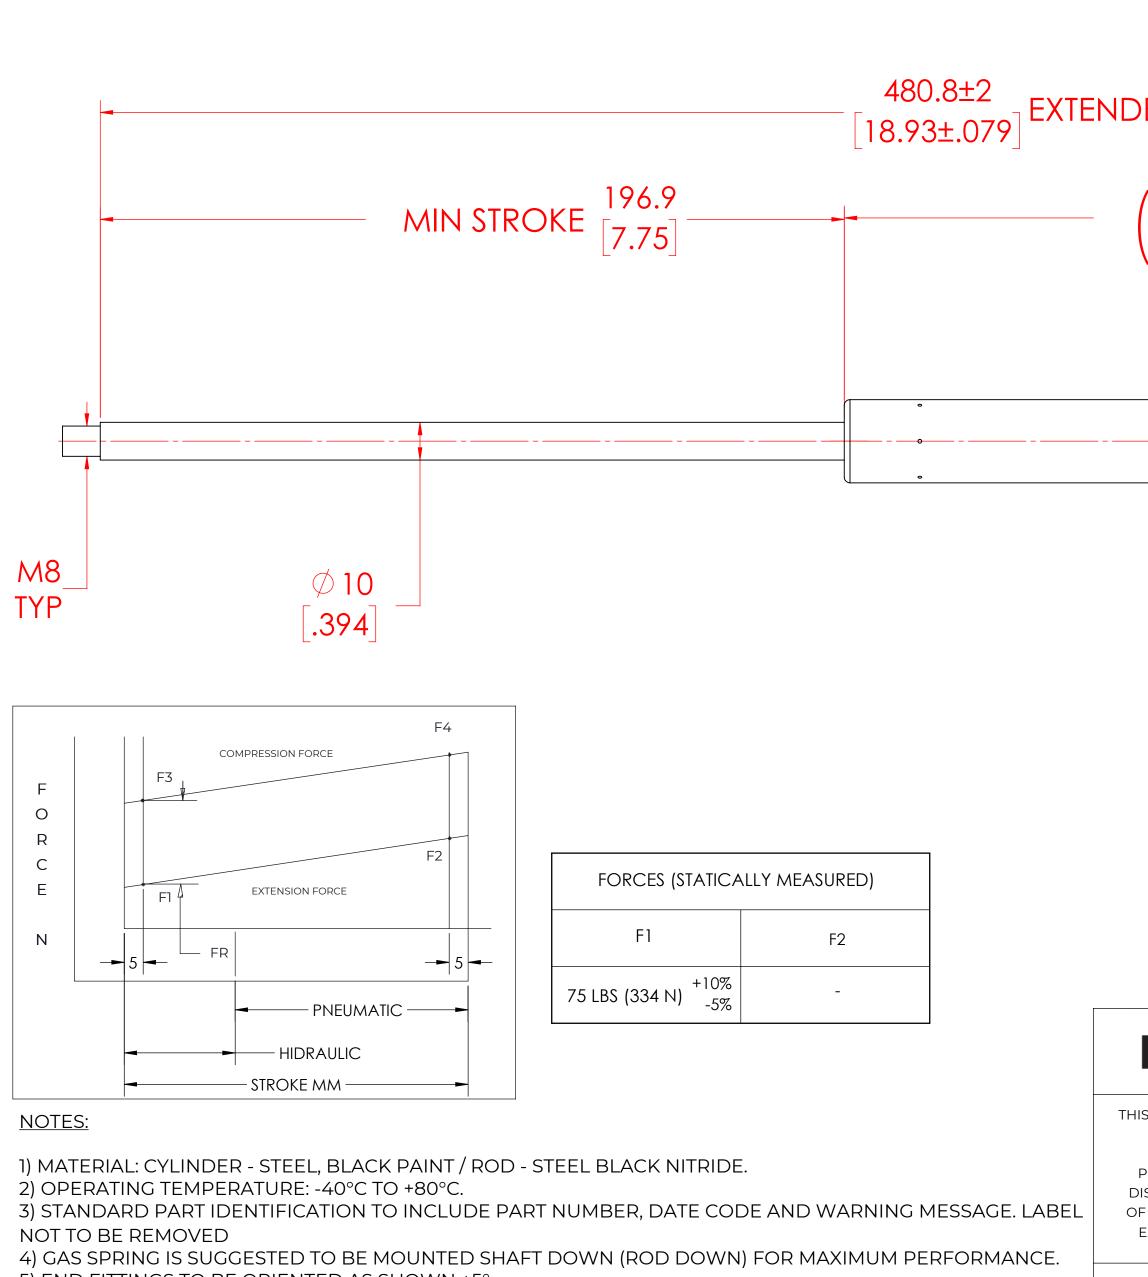

5) END FITTINGS TO BE ORIENTED AS SHOWN ±5°. 6) GAS SPRINGS WILL BE SEALED IN CLEAR PLASTIC BAGS TO AVOID DAMAGE, DUST, OR OTHER FOREIGN

6) GAS SPRINGS WILL BE SEALED IN CLEAR PLASTIC BAGS TO AVOID DAMAGE, DUST, OR OTHER FOREIGN OBJECTS. 7) CAS SERVIC TO BE ASSEMBLED WITH END FITTINGS COMPLETELY FASTENED

7) GAS SPRING TO BE ASSEMBLED WITH END FITTINGS COMPLETELY FASTENED.

8) GREASE TO BE INCLUDED INSIDE THE BALL SOCKET OF THE END FITTINGS

В

|                                                                                                                                                              |                                                                                                                                                                                                      | REVI                                                  | SION HISTC                                                        | <b>DRY</b>                                   |                                       |
|--------------------------------------------------------------------------------------------------------------------------------------------------------------|------------------------------------------------------------------------------------------------------------------------------------------------------------------------------------------------------|-------------------------------------------------------|-------------------------------------------------------------------|----------------------------------------------|---------------------------------------|
|                                                                                                                                                              | REV                                                                                                                                                                                                  | DESCRIPTION                                           |                                                                   | DATE                                         | APPROVED                              |
|                                                                                                                                                              |                                                                                                                                                                                                      |                                                       |                                                                   |                                              |                                       |
|                                                                                                                                                              |                                                                                                                                                                                                      |                                                       |                                                                   |                                              |                                       |
|                                                                                                                                                              |                                                                                                                                                                                                      |                                                       |                                                                   |                                              |                                       |
| ED                                                                                                                                                           |                                                                                                                                                                                                      |                                                       |                                                                   |                                              |                                       |
|                                                                                                                                                              |                                                                                                                                                                                                      |                                                       |                                                                   |                                              |                                       |
| (284.0)                                                                                                                                                      |                                                                                                                                                                                                      |                                                       |                                                                   |                                              |                                       |
| [11.18] ) ^                                                                                                                                                  | AX TUBE —                                                                                                                                                                                            |                                                       |                                                                   |                                              |                                       |
| ( /                                                                                                                                                          |                                                                                                                                                                                                      |                                                       |                                                                   |                                              |                                       |
|                                                                                                                                                              |                                                                                                                                                                                                      |                                                       |                                                                   |                                              |                                       |
|                                                                                                                                                              |                                                                                                                                                                                                      |                                                       |                                                                   |                                              |                                       |
|                                                                                                                                                              |                                                                                                                                                                                                      |                                                       |                                                                   |                                              |                                       |
|                                                                                                                                                              |                                                                                                                                                                                                      |                                                       |                                                                   |                                              |                                       |
|                                                                                                                                                              |                                                                                                                                                                                                      |                                                       |                                                                   |                                              |                                       |
|                                                                                                                                                              |                                                                                                                                                                                                      |                                                       |                                                                   |                                              |                                       |
|                                                                                                                                                              | $\phi$ <b>22</b>                                                                                                                                                                                     |                                                       |                                                                   |                                              |                                       |
|                                                                                                                                                              | _                                                                                                                                                                                                    |                                                       |                                                                   |                                              |                                       |
|                                                                                                                                                              | [.07]                                                                                                                                                                                                |                                                       |                                                                   |                                              |                                       |
|                                                                                                                                                              |                                                                                                                                                                                                      |                                                       |                                                                   |                                              |                                       |
|                                                                                                                                                              |                                                                                                                                                                                                      |                                                       |                                                                   |                                              |                                       |
|                                                                                                                                                              |                                                                                                                                                                                                      |                                                       |                                                                   |                                              |                                       |
|                                                                                                                                                              |                                                                                                                                                                                                      |                                                       |                                                                   |                                              |                                       |
|                                                                                                                                                              |                                                                                                                                                                                                      |                                                       |                                                                   |                                              |                                       |
|                                                                                                                                                              |                                                                                                                                                                                                      |                                                       |                                                                   |                                              |                                       |
|                                                                                                                                                              |                                                                                                                                                                                                      |                                                       |                                                                   |                                              |                                       |
|                                                                                                                                                              |                                                                                                                                                                                                      |                                                       |                                                                   |                                              |                                       |
|                                                                                                                                                              |                                                                                                                                                                                                      |                                                       |                                                                   |                                              |                                       |
|                                                                                                                                                              |                                                                                                                                                                                                      |                                                       |                                                                   | NAME                                         | DATE                                  |
| NORI                                                                                                                                                         | MONT                                                                                                                                                                                                 | DRAWN                                                 |                                                                   | NAME<br>MABR                                 | DATE<br>01/18/2024                    |
|                                                                                                                                                              |                                                                                                                                                                                                      | CHECKED                                               |                                                                   | MABR                                         |                                       |
| 5 DOCUMENT AND ITS CO                                                                                                                                        | <b>MONT</b><br>ONTENTS ARE THE PROPER<br>DRMONT<br>NTAINS CONFIDENTIAL                                                                                                                               | CHECKED                                               |                                                                   | MABR<br>G2050L75                             | 01/18/2024                            |
| S DOCUMENT AND ITS C<br>OF NC<br>THIS DOCUMENT CO<br>PROPRIETARY INFORMA                                                                                     | ONTENTS ARE THE PROPER                                                                                                                                                                               | CHECKED TY PART No. TITLE                             | G                                                                 | MABR                                         | 01/18/2024<br>REV<br>-                |
| S DOCUMENT AND ITS C<br>OF NC<br>THIS DOCUMENT CO<br>PROPRIETARY INFORMA<br>STRIBUTION, UTILISATIO                                                           | ONTENTS ARE THE PROPER<br>DRMONT<br>NTAINS CONFIDENTIAL<br>TION. THE REPRODUCTION,                                                                                                                   | CHECKED<br>TY PART No.<br>TITLE                       | G                                                                 | MABR<br>G2050L75                             | 01/18/2024<br>REV                     |
| S DOCUMENT AND ITS C<br>OF NC<br>THIS DOCUMENT CO<br>PROPRIETARY INFORMA<br>STRIBUTION, UTILISATIO                                                           | ONTENTS ARE THE PROPER<br>ORMONT<br>NTAINS CONFIDENTIAL<br>TION. THE REPRODUCTION,<br>IN OR THE COMMUNICATION<br>NY PART THEREOF, WITHOU                                                             | CHECKED<br>TY PART No.<br>TITLE                       | G                                                                 | MABR<br>G2050L75<br>AS SPRING<br>THIRD ANGLE | 01/18/2024<br>REV<br>-                |
| S DOCUMENT AND ITS CO<br>OF NO<br>THIS DOCUMENT CO<br>PROPRIETARY INFORMAT<br>STRIBUTION, UTILISATIO<br>THIS DOCUMENT OR AN<br>EXPRESS AUTHORISATIO          | ONTENTS ARE THE PROPER<br>DRMONT<br>NTAINS CONFIDENTIAL<br>TION. THE REPRODUCTION,<br>IN OR THE COMMUNICATION<br>NY PART THEREOF, WITHOUT<br>IN IS STRICTLY FORBIDDEN.                               | CHECKED TY PART No. TITLE TOLER X XX XXX              | G                                                                 | MABR<br>G2050L75<br>AS SPRING<br>THIRD ANGLE | 01/18/2024<br>REV<br>-<br>SCALE<br>]] |
| S DOCUMENT AND ITS CO<br>OF NO<br>THIS DOCUMENT CO<br>PROPRIETARY INFORMAT<br>ISTRIBUTION, UTILISATIO<br>THIS DOCUMENT OR AN<br>EXPRESS AUTHORISATIO         | ONTENTS ARE THE PROPER<br>DRMONT<br>NTAINS CONFIDENTIAL<br>TION. THE REPRODUCTION,<br>IN OR THE COMMUNICATION<br>NY PART THEREOF, WITHOUT<br>IN IS STRICTLY FORBIDDEN.<br>ALL DIMENSIONS ARE<br>DUAL | CHECKED TY PART No. TITLE TOLER XX XXX XXX            | G/<br>ANCES<br><u>± 0.060</u><br><u>± 0.030</u><br><u>± 0.010</u> | MABR<br>G2050L75<br>AS SPRING<br>THIRD ANGLE | 01/18/2024<br>REV<br>-<br>SCALE       |
| OF NC<br>THIS DOCUMENT CO<br>PROPRIETARY INFORMAT<br>ISTRIBUTION, UTILISATIO<br>THIS DOCUMENT OR AN<br>EXPRESS AUTHORISATIO<br>REMOVE ALL<br>BURRS AND BREAK | ONTENTS ARE THE PROPER<br>DRMONT<br>NTAINS CONFIDENTIAL<br>TION. THE REPRODUCTION,<br>IN OR THE COMMUNICATION<br>NY PART THEREOF, WITHOUT<br>IN IS STRICTLY FORBIDDEN.                               | CHECKED TY PART No. TITLE TOLER X X.X X.XX X.XX X.XXX | G/<br>ANCES<br><u>± 0.060</u><br><u>± 0.030</u>                   | MABR<br>G2050L75<br>AS SPRING<br>THIRD ANGLE | 01/18/2024<br>REV<br>-<br>SCALE<br>]] |